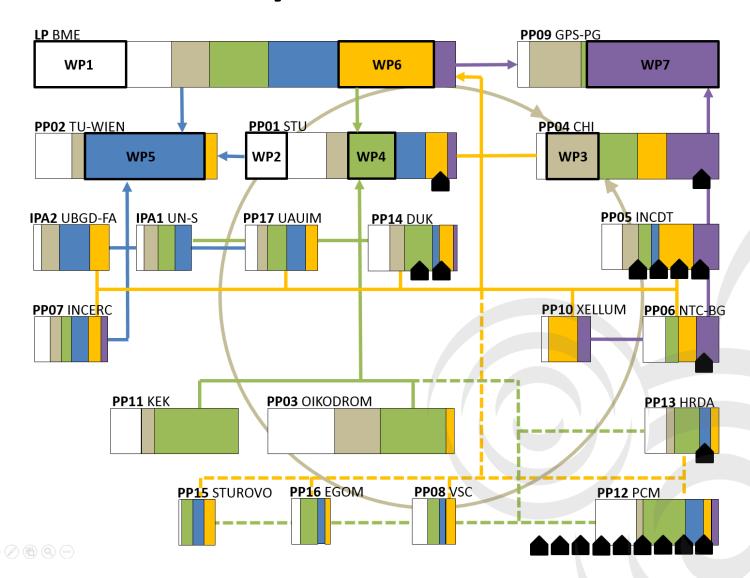

# 1. Anatomy of WPs I

Project co-funded by European Union funds (ERDF and IPA)

### 1. Anatomy of WPs II

#### **WORK PACKAGES:**

### 1. Tasks Structured in Space

# 2. Platform / Dashboard