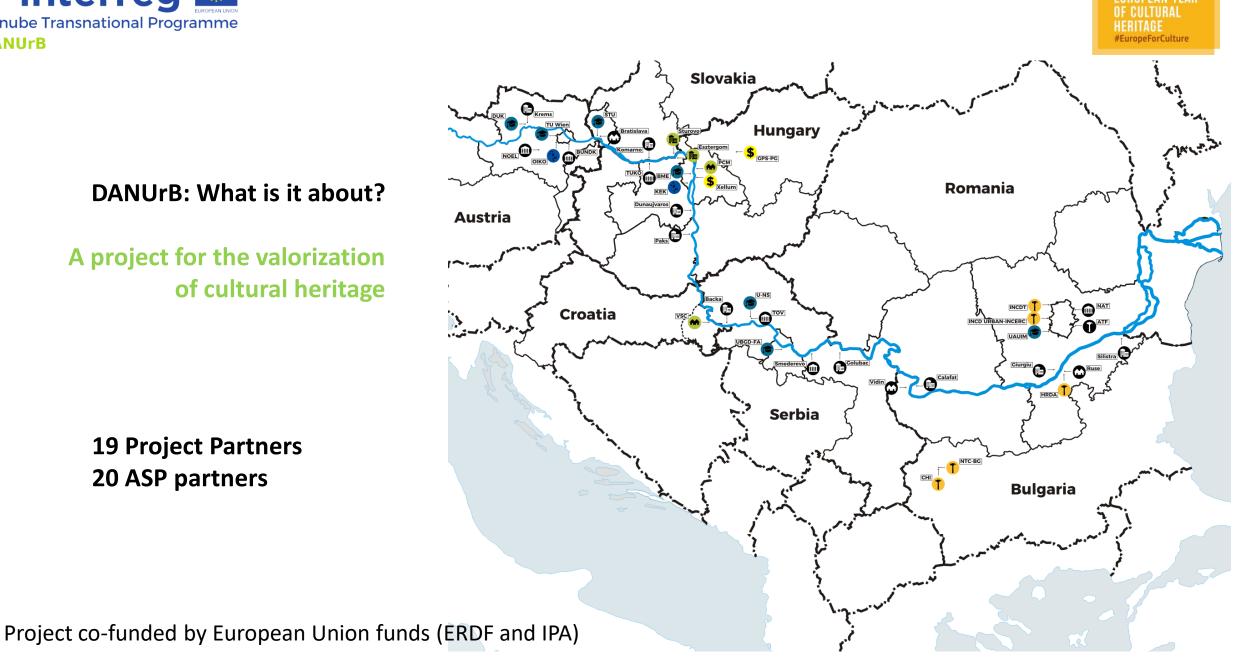

# DANUrB Project Management - lessons learned

LEAD PARTNER SEMINAR – 2ND CALL FOR PROPOSALS

June 27, 2018

Budapest, Hotel Hungária City

**DANUrB: What is it about?** 

A project for the valorization of cultural heritage

A project for the valorization of cultural heritage

#### **DANUrB: What is it about?**

#### A project for the valorization of cultural heritage

|                             |                                                               | A STATE OF THE PARTY OF THE PAR |
|-----------------------------|---------------------------------------------------------------|--------------------------------------------------------------------------------------------------------------------------------------------------------------------------------------------------------------------------------------------------------------------------------------------------------------------------------------------------------------------------------------------------------------------------------------------------------------------------------------------------------------------------------------------------------------------------------------------------------------------------------------------------------------------------------------------------------------------------------------------------------------------------------------------------------------------------------------------------------------------------------------------------------------------------------------------------------------------------------------------------------------------------------------------------------------------------------------------------------------------------------------------------------------------------------------------------------------------------------------------------------------------------------------------------------------------------------------------------------------------------------------------------------------------------------------------------------------------------------------------------------------------------------------------------------------------------------------------------------------------------------------------------------------------------------------------------------------------------------------------------------------------------------------------------------------------------------------------------------------------------------------------------------------------------------------------------------------------------------------------------------------------------------------------------------------------------------------------------------------------------------|
| Name of the heritage:       | BRICK FACTORY IN PAKS                                         |                                                                                                                                                                                                                                                                                                                                                                                                                                                                                                                                                                                                                                                                                                                                                                                                                                                                                                                                                                                                                                                                                                                                                                                                                                                                                                                                                                                                                                                                                                                                                                                                                                                                                                                                                                                                                                                                                                                                                                                                                                                                                                                                |
| Thematic research cluster:  | Heritage defined by the economy at the Danube                 |                                                                                                                                                                                                                                                                                                                                                                                                                                                                                                                                                                                                                                                                                                                                                                                                                                                                                                                                                                                                                                                                                                                                                                                                                                                                                                                                                                                                                                                                                                                                                                                                                                                                                                                                                                                                                                                                                                                                                                                                                                                                                                                                |
| Scale:                      | plet/ground/urban block                                       |                                                                                                                                                                                                                                                                                                                                                                                                                                                                                                                                                                                                                                                                                                                                                                                                                                                                                                                                                                                                                                                                                                                                                                                                                                                                                                                                                                                                                                                                                                                                                                                                                                                                                                                                                                                                                                                                                                                                                                                                                                                                                                                                |
| Category:                   | building or building complex                                  |                                                                                                                                                                                                                                                                                                                                                                                                                                                                                                                                                                                                                                                                                                                                                                                                                                                                                                                                                                                                                                                                                                                                                                                                                                                                                                                                                                                                                                                                                                                                                                                                                                                                                                                                                                                                                                                                                                                                                                                                                                                                                                                                |
| Ownership:                  | private                                                       |                                                                                                                                                                                                                                                                                                                                                                                                                                                                                                                                                                                                                                                                                                                                                                                                                                                                                                                                                                                                                                                                                                                                                                                                                                                                                                                                                                                                                                                                                                                                                                                                                                                                                                                                                                                                                                                                                                                                                                                                                                                                                                                                |
| Related location(s)         | Hungary, Paks, Danaföldvári út 8, 7030 - 46.638267, 18.677743 |                                                                                                                                                                                                                                                                                                                                                                                                                                                                                                                                                                                                                                                                                                                                                                                                                                                                                                                                                                                                                                                                                                                                                                                                                                                                                                                                                                                                                                                                                                                                                                                                                                                                                                                                                                                                                                                                                                                                                                                                                                                                                                                                |
| Google map link             | link                                                          |                                                                                                                                                                                                                                                                                                                                                                                                                                                                                                                                                                                                                                                                                                                                                                                                                                                                                                                                                                                                                                                                                                                                                                                                                                                                                                                                                                                                                                                                                                                                                                                                                                                                                                                                                                                                                                                                                                                                                                                                                                                                                                                                |
| Type of protection:         | legally protected (by municipality)                           |                                                                                                                                                                                                                                                                                                                                                                                                                                                                                                                                                                                                                                                                                                                                                                                                                                                                                                                                                                                                                                                                                                                                                                                                                                                                                                                                                                                                                                                                                                                                                                                                                                                                                                                                                                                                                                                                                                                                                                                                                                                                                                                                |
| Present use:                | Notused                                                       |                                                                                                                                                                                                                                                                                                                                                                                                                                                                                                                                                                                                                                                                                                                                                                                                                                                                                                                                                                                                                                                                                                                                                                                                                                                                                                                                                                                                                                                                                                                                                                                                                                                                                                                                                                                                                                                                                                                                                                                                                                                                                                                                |
| Historical use(s):          | Industrial                                                    |                                                                                                                                                                                                                                                                                                                                                                                                                                                                                                                                                                                                                                                                                                                                                                                                                                                                                                                                                                                                                                                                                                                                                                                                                                                                                                                                                                                                                                                                                                                                                                                                                                                                                                                                                                                                                                                                                                                                                                                                                                                                                                                                |
| Description of the heritage | (500-600 characters)                                          |                                                                                                                                                                                                                                                                                                                                                                                                                                                                                                                                                                                                                                                                                                                                                                                                                                                                                                                                                                                                                                                                                                                                                                                                                                                                                                                                                                                                                                                                                                                                                                                                                                                                                                                                                                                                                                                                                                                                                                                                                                                                                                                                |