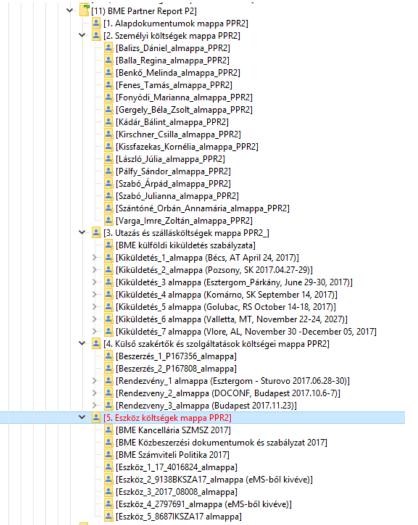

#### 1. Reporting as a Project Partner (Project Partner Report)

- Narrative report
- Financial report

- Financial report (list of expenditure)
  - Reconcile your accounts (national accounting practice)
  - Always consult with FLC/JS
  - Develop a system (store scanned receipts, invoices, payslips, supporting docs purchase orders, photos, inventory cards, etc. in a clearly structured folder system)
  - Bundle together related costs keep them in the same folder
  - Charge the expense to the right WP
  - Split cost between BLs if need be
  - Transparency, eligibility, assignability, trackability, consistency