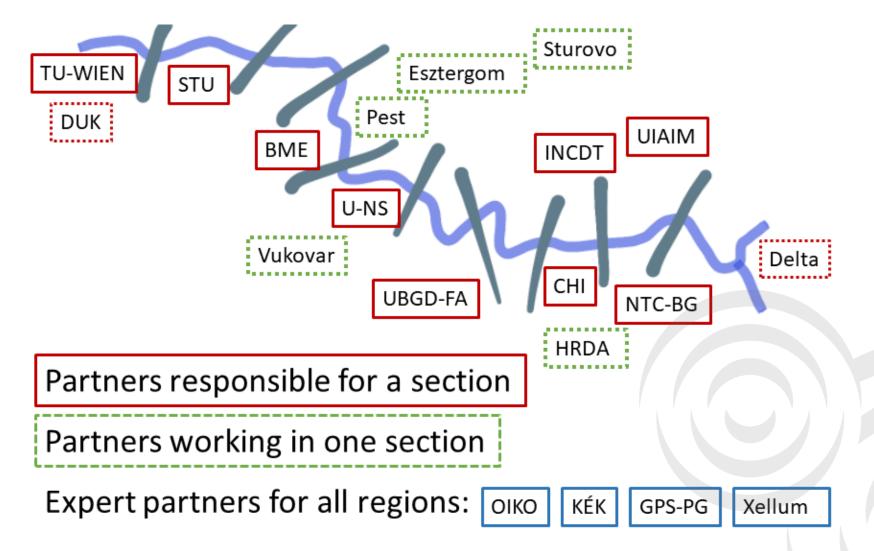

|















#### 1. Management

set up a clear definition of roles and tasks / structure

#### 2. Communication

find an efficient way to store and share information / platform

#### 3. Reporting in eMS

- as a Project Partner (Project Partner Report)
- as Lead Partner (Progress Report)





# 1. Anatomy of WPs I



Project co-funded by European Union funds (ERDF and IPA)



### 1. Anatomy of WPs II



#### **WORK PACKAGES:**











### 1. Tasks Structured in Space







# 2. Platform / Dashboard









#### 1. Reporting as a Project Partner (Project Partner Report)

- Narrative report
- Financial report

#### Narrative report

- Get it done early and share sample
- Descriptions of activities, deliverables need to correlate with expenditure
- Transparency, trackability, consistency
- Zip deliverable evidence and upload as one file



Target values: 10: 0(0)/0(0)/5/5/0



## 3. Reporting in eMS II

WHAT: - WHO: -

| Activity No Activity description                                                                                                                                                                                                                                                                | Activity name in eMS<br>A.T1.1      |  |
|-------