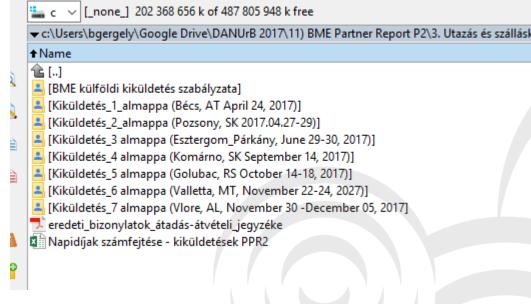

#### 1. Reporting as a Project Partner (Project Partner Report)

- Narrative report
- Financial report

- Financial report (list of expenditure)
  - Reconcile your accounts (national accounting practice)
  - Always consult with FLC/JS
  - Develop a system (store scanned receipts, invoices, payslips, supporting docs purchase orders, photos, inventory cards, etc. in a clearly structured folder system)
  - Bundle together related costs keep them in the same folder
  - Charge the expense to the right WP
  - Split cost between BLs if need be
  - Transparency, eligibility, assignability, trackability, consistency