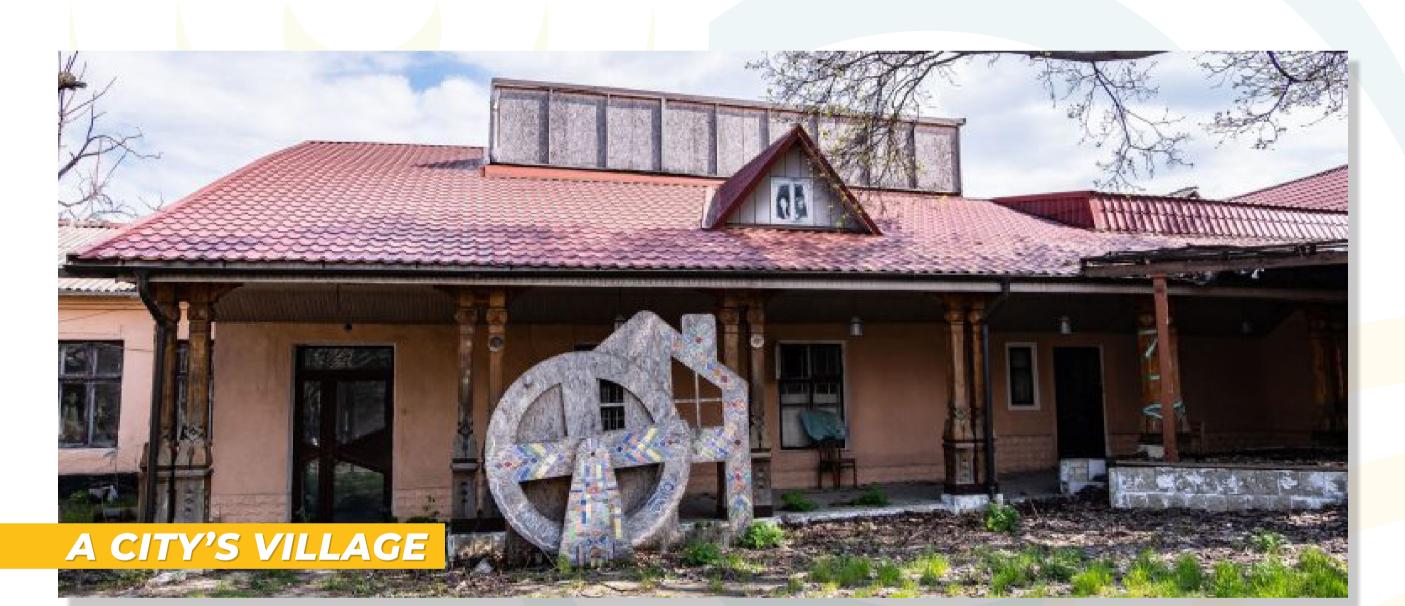

"I love Chisinău - sign in the city centre" (C) City of Chisinău

Founded in 1992, the BUCIUMUL Center is a former movie set located in central Chisinău. The center has had the aim of showcasing national history, art, and cultural heritage. On the verge of being regenerated for commercial and creative functions, the purpose of the revitalization process is to transform the deteriorating area into a space that is open to the general public and incorporates cultural, social and economic perspectives into its activities.

Entrance to the BUCIUMUL Centre (c) City of Chisinău

scan the QR CODE >> and discover **Buciumul together** with AGORA local partners

BUCIUMUL Centre (c) City of Chisinău

AGORA local community (c) City of Chisinău