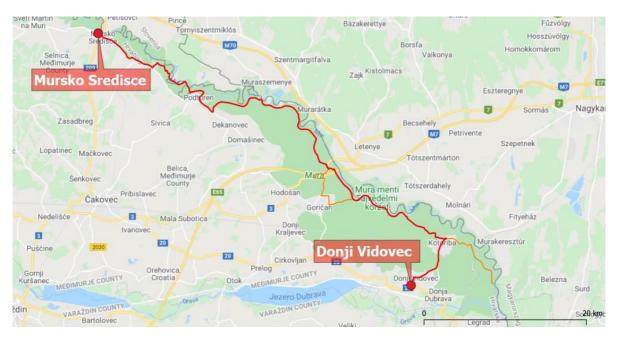

# TABLE OF CONTENT

| Introduct | ion                                                                                                                                                                                                                                                                                          | 3                                                                                                                                                                                                                                                                                                                                                                                                                                                                                                                                                                                                                                                                                                                                                                                                                                                                                                                                                                                                                                                                                                                                                                                                                                                                                                                                                                                                                                                                                                                                                                                                                                                                                                                                             |
|-----------|----------------------------------------------------------------------------------------------------------------------------------------------------------------------------------------------------------------------------------------------------------------------------------------------|-----------------------------------------------------------------------------------------------------------------------------------------------------------------------------------------------------------------------------------------------------------------------------------------------------------------------------------------------------------------------------------------------------------------------------------------------------------------------------------------------------------------------------------------------------------------------------------------------------------------------------------------------------------------------------------------------------------------------------------------------------------------------------------------------------------------------------------------------------------------------------------------------------------------------------------------------------------------------------------------------------------------------------------------------------------------------------------------------------------------------------------------------------------------------------------------------------------------------------------------------------------------------------------------------------------------------------------------------------------------------------------------------------------------------------------------------------------------------------------------------------------------------------------------------------------------------------------------------------------------------------------------------------------------------------------------------------------------------------------------------|
| Brief sur | nmary of the route                                                                                                                                                                                                                                                                           | 5                                                                                                                                                                                                                                                                                                                                                                                                                                                                                                                                                                                                                                                                                                                                                                                                                                                                                                                                                                                                                                                                                                                                                                                                                                                                                                                                                                                                                                                                                                                                                                                                                                                                                                                                             |
| Structure | e of stage presentations                                                                                                                                                                                                                                                                     | 7                                                                                                                                                                                                                                                                                                                                                                                                                                                                                                                                                                                                                                                                                                                                                                                                                                                                                                                                                                                                                                                                                                                                                                                                                                                                                                                                                                                                                                                                                                                                                                                                                                                                                                                                             |
| Amazon    | of Europe Bike Trail – stage by stage                                                                                                                                                                                                                                                        | 9                                                                                                                                                                                                                                                                                                                                                                                                                                                                                                                                                                                                                                                                                                                                                                                                                                                                                                                                                                                                                                                                                                                                                                                                                                                                                                                                                                                                                                                                                                                                                                                                                                                                                                                                             |
| 4.1. S1   | Mureck (AT) – Banovci (SI)                                                                                                                                                                                                                                                                   | 9                                                                                                                                                                                                                                                                                                                                                                                                                                                                                                                                                                                                                                                                                                                                                                                                                                                                                                                                                                                                                                                                                                                                                                                                                                                                                                                                                                                                                                                                                                                                                                                                                                                                                                                                             |
| 4.1.1.    | Basic information                                                                                                                                                                                                                                                                            | 9                                                                                                                                                                                                                                                                                                                                                                                                                                                                                                                                                                                                                                                                                                                                                                                                                                                                                                                                                                                                                                                                                                                                                                                                                                                                                                                                                                                                                                                                                                                                                                                                                                                                                                                                             |
| 4.1.2.    | Short summary of the stage                                                                                                                                                                                                                                                                   | 9                                                                                                                                                                                                                                                                                                                                                                                                                                                                                                                                                                                                                                                                                                                                                                                                                                                                                                                                                                                                                                                                                                                                                                                                                                                                                                                                                                                                                                                                                                                                                                                                                                                                                                                                             |
| 4.1.3.    | Information about the route and its condition                                                                                                                                                                                                                                                | 10                                                                                                                                                                                                                                                                                                                                                                                                                                                                                                                                                                                                                                                                                                                                                                                                                                                                                                                                                                                                                                                                                                                                                                                                                                                                                                                                                                                                                                                                                                                                                                                                                                                                                                                                            |
| 4.1.4.    | Nature and river related values                                                                                                                                                                                                                                                              | 15                                                                                                                                                                                                                                                                                                                                                                                                                                                                                                                                                                                                                                                                                                                                                                                                                                                                                                                                                                                                                                                                                                                                                                                                                                                                                                                                                                                                                                                                                                                                                                                                                                                                                                                                            |
| 4.1.5.    | Planned locations of the Amazon of Europe Bike Trail related infrastructure                                                                                                                                                                                                                  | 16                                                                                                                                                                                                                                                                                                                                                                                                                                                                                                                                                                                                                                                                                                                                                                                                                                                                                                                                                                                                                                                                                                                                                                                                                                                                                                                                                                                                                                                                                                                                                                                                                                                                                                                                            |
| 4.2. S2   | Banovci (SI) – Mursko Središće (HR)                                                                                                                                                                                                                                                          | 17                                                                                                                                                                                                                                                                                                                                                                                                                                                                                                                                                                                                                                                                                                                                                                                                                                                                                                                                                                                                                                                                                                                                                                                                                                                                                                                                                                                                                                                                                                                                                                                                                                                                                                                                            |
| 4.2.1.    | Basic information                                                                                                                                                                                                                                                                            | 17                                                                                                                                                                                                                                                                                                                                                                                                                                                                                                                                                                                                                                                                                                                                                                                                                                                                                                                                                                                                                                                                                                                                                                                                                                                                                                                                                                                                                                                                                                                                                                                                                                                                                                                                            |
| 4.2.2.    | Short summary of the stage                                                                                                                                                                                                                                                                   | 17                                                                                                                                                                                                                                                                                                                                                                                                                                                                                                                                                                                                                                                                                                                                                                                                                                                                                                                                                                                                                                                                                                                                                                                                                                                                                                                                                                                                                                                                                                                                                                                                                                                                                                                                            |
| 4.2.3.    | Information about the route and its condition                                                                                                                                                                                                                                                | 18                                                                                                                                                                                                                                                                                                                                                                                                                                                                                                                                                                                                                                                                                                                                                                                                                                                                                                                                                                                                                                                                                                                                                                                                                                                                                                                                                                                                                                                                                                                                                                                                                                                                                                                                            |
| 4.2.4.    | Nature and river related values                                                                                                                                                                                                                                                              | 22                                                                                                                                                                                                                                                                                                                                                                                                                                                                                                                                                                                                                                                                                                                                                                                                                                                                                                                                                                                                                                                                                                                                                                                                                                                                                                                                                                                                                                                                                                                                                                                                                                                                                                                                            |
| 4.2.5.    | Planned locations of the Amazon of Europe Bike Trail related infrastructure                                                                                                                                                                                                                  | 22                                                                                                                                                                                                                                                                                                                                                                                                                                                                                                                                                                                                                                                                                                                                                                                                                                                                                                                                                                                                                                                                                                                                                                                                                                                                                                                                                                                                                                                                                                                                                                                                                                                                                                                                            |
| 4.3. S3   | Mursko Središće (HR) - Donji Vidovec (HR)                                                                                                                                                                                                                                                    | 23                                                                                                                                                                                                                                                                                                                                                                                                                                                                                                                                                                                                                                                                                                                                                                                                                                                                                                                                                                                                                                                                                                                                                                                                                                                                                                                                                                                                                                                                                                                                                                                                                                                                                                                                            |
| 4.3.1.    | Basic information                                                                                                                                                                                                                                                                            | 23                                                                                                                                                                                                                                                                                                                                                                                                                                                                                                                                                                                                                                                                                                                                                                                                                                                                                                                                                                                                                                                                                                                                                                                                                                                                                                                                                                                                                                                                                                                                                                                                                                                                                                                                            |
| 4.3.2.    | Short summary of the stage                                                                                                                                                                                                                                                                   | 23                                                                                                                                                                                                                                                                                                                                                                                                                                                                                                                                                                                                                                                                                                                                                                                                                                                                                                                                                                                                                                                                                                                                                                                                                                                                                                                                                                                                                                                                                                                                                                                                                                                                                                                                            |
| 4.3.3.    | Information about the route and its condition                                                                                                                                                                                                                                                | 24                                                                                                                                                                                                                                                                                                                                                                                                                                                                                                                                                                                                                                                                                                                                                                                                                                                                                                                                                                                                                                                                                                                                                                                                                                                                                                                                                                                                                                                                                                                                                                                                                                                                                                                                            |
| 4.3.4.    | Nature and river related values                                                                                                                                                                                                                                                              | 28                                                                                                                                                                                                                                                                                                                                                                                                                                                                                                                                                                                                                                                                                                                                                                                                                                                                                                                                                                                                                                                                                                                                                                                                                                                                                                                                                                                                                                                                                                                                                                                                                                                                                                                                            |
| 4.3.5.    | Planned locations of the Amazon of Europe Bike Trail related infrastructure                                                                                                                                                                                                                  | 29                                                                                                                                                                                                                                                                                                                                                                                                                                                                                                                                                                                                                                                                                                                                                                                                                                                                                                                                                                                                                                                                                                                                                                                                                                                                                                                                                                                                                                                                                                                                                                                                                                                                                                                                            |
| 4.4. S4   | Donji Vidovec (HR) – Varaždin (HR)                                                                                                                                                                                                                                                           | 30                                                                                                                                                                                                                                                                                                                                                                                                                                                                                                                                                                                                                                                                                                                                                                                                                                                                                                                                                                                                                                                                                                                                                                                                                                                                                                                                                                                                                                                                                                                                                                                                                                                                                                                                            |
| 4.4.1.    | Basic information                                                                                                                                                                                                                                                                            | 30                                                                                                                                                                                                                                                                                                                                                                                                                                                                                                                                                                                                                                                                                                                                                                                                                                                                                                                                                                                                                                                                                                                                                                                                                                                                                                                                                                                                                                                                                                                                                                                                                                                                                                                                            |
| 4.4.2.    | Short summary of the stage                                                                                                                                                                                                                                                                   | 30                                                                                                                                                                                                                                                                                                                                                                                                                                                                                                                                                                                                                                                                                                                                                                                                                                                                                                                                                                                                                                                                                                                                                                                                                                                                                                                                                                                                                                                                                                                                                                                                                                                                                                                                            |
| 4.4.3.    | Information about the route and its condition                                                                                                                                                                                                                                                | 31                                                                                                                                                                                                                                                                                                                                                                                                                                                                                                                                                                                                                                                                                                                                                                                                                                                                                                                                                                                                                                                                                                                                                                                                                                                                                                                                                                                                                                                                                                                                                                                                                                                                                                                                            |
| 4.4.4.    | Nature and river related values                                                                                                                                                                                                                                                              | 33                                                                                                                                                                                                                                                                                                                                                                                                                                                                                                                                                                                                                                                                                                                                                                                                                                                                                                                                                                                                                                                                                                                                                                                                                                                                                                                                                                                                                                                                                                                                                                                                                                                                                                                                            |
| 4.4.5.    | Planned locations of the Amazon of Europe Bike Trail related infrastructure                                                                                                                                                                                                                  | 34                                                                                                                                                                                                                                                                                                                                                                                                                                                                                                                                                                                                                                                                                                                                                                                                                                                                                                                                                                                                                                                                                                                                                                                                                                                                                                                                                                                                                                                                                                                                                                                                                                                                                                                                            |
| 4.5. S5   | Varaždin (HR) – Prelog (HR)                                                                                                                                                                                                                                                                  | 35                                                                                                                                                                                                                                                                                                                                                                                                                                                                                                                                                                                                                                                                                                                                                                                                                                                                                                                                                                                                                                                                                                                                                                                                                                                                                                                                                                                                                                                                                                                                                                                                                                                                                                                                            |
| 4.5.1.    | Basic information                                                                                                                                                                                                                                                                            | 35                                                                                                                                                                                                                                                                                                                                                                                                                                                                                                                                                                                                                                                                                                                                                                                                                                                                                                                                                                                                                                                                                                                                                                                                                                                                                                                                                                                                                                                                                                                                                                                                                                                                                                                                            |
| 4.5.2.    | Short summary of the stage                                                                                                                                                                                                                                                                   | 35                                                                                                                                                                                                                                                                                                                                                                                                                                                                                                                                                                                                                                                                                                                                                                                                                                                                                                                                                                                                                                                                                                                                                                                                                                                                                                                                                                                                                                                                                                                                                                                                                                                                                                                                            |
| 4.5.3.    | Information about the route and its condition                                                                                                                                                                                                                                                | 36                                                                                                                                                                                                                                                                                                                                                                                                                                                                                                                                                                                                                                                                                                                                                                                                                                                                                                                                                                                                                                                                                                                                                                                                                                                                                                                                                                                                                                                                                                                                                                                                                                                                                                                                            |
| 4.5.4.    | Nature and river related values                                                                                                                                                                                                                                                              | 40                                                                                                                                                                                                                                                                                                                                                                                                                                                                                                                                                                                                                                                                                                                                                                                                                                                                                                                                                                                                                                                                                                                                                                                                                                                                                                                                                                                                                                                                                                                                                                                                                                                                                                                                            |
|           | Brief sun<br>Structure<br>Amazon<br>4.1. S1<br>4.1.1.<br>4.1.2.<br>4.1.3.<br>4.1.4.<br>4.1.5.<br>4.2.1.<br>4.2.2.<br>4.2.3.<br>4.2.4.<br>4.2.5.<br>4.3.1.<br>4.3.2.<br>4.3.3.<br>4.3.4.<br>4.3.5.<br>4.4.1.<br>4.4.2.<br>4.4.3.<br>4.4.4.<br>4.4.5.<br>4.5. S5<br>4.5.1.<br>4.5.2.<br>4.5.3. | Brief summary of the route Structure of stage presentations Amazon of Europe Bike Trail – stage by stage 4.1. S1 Mureck (AT) – Banovci (SI) 4.1.1. Basic information 4.1.2. Short summary of the stage 4.1.3. Information about the route and its condition 4.1.4. Nature and river related values 4.1.5. Planned locations of the Amazon of Europe Bike Trail related infrastructure 4.2. S2 Banovci (SI) – Mursko Središće (HR) 4.2.1. Basic information 4.2.2. Short summary of the stage 4.2.3. Information about the route and its condition 4.2.4. Nature and river related values 4.2.5. Planned locations of the Amazon of Europe Bike Trail related infrastructure 4.3. S3 Mursko Središće (HR) - Donji Vidovec (HR) 4.3.1. Basic information 4.3.2. Short summary of the stage 4.3.3. Information about the route and its condition 4.3.4. Nature and river related values 4.3.5. Planned locations of the Amazon of Europe Bike Trail related infrastructure 4.4. S4 Donji Vidovec (HR) – Varaždin (HR) 4.4.1. Basic information 4.4.2. Short summary of the stage 4.4.3. Information about the route and its condition 4.4.4. Nature and river related values 4.4.5. Planned locations of the Amazon of Europe Bike Trail related infrastructure 4.5. S5 Varaždin (HR) – Prelog (HR) 4.5. S5 Varaždin (HR) – Prelog (HR) 4.5. S5 Varaždin (HR) – Prelog (HR) 4.5. S6 Varaždin (HR) – Prelog (HR) 4.5. Short summary of the stage 4.5. Information about the route and its condition 4.5. Short summary of the stage 4.5. Short summary of the stage 4.5. Information about the route and its condition 4.5. S6 Varaždin (HR) – Prelog (HR) 4.5. S6 Varaždin (HR) – Prelog (HR) 4.5. Information about the route and its condition |