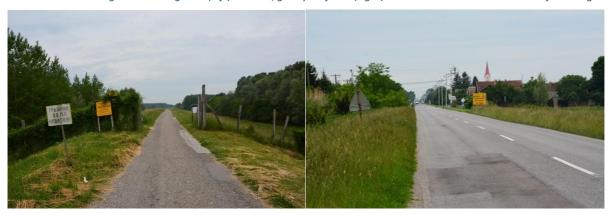

There are two already existing bike resting places along the route (Prelog, Otok) equipped with info board, a basic bicycle service tool, a pump and a USB charger for mobile and navigation devices. On the Varaždin side near the bridge, there is a resting place with an info board. Besides direction signs, a new resting place with benches and bike stand (option 2), and two large info boards are planned to be installed regarding S4 stage.