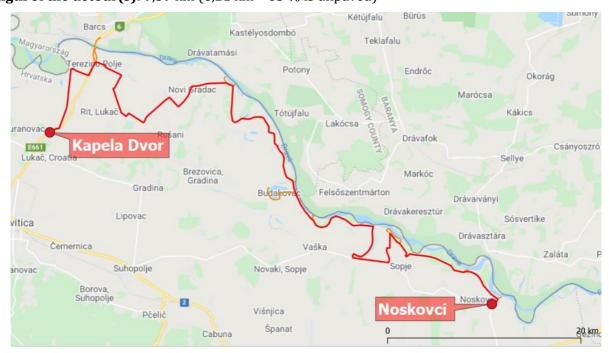

nica bridge. Coordinates: 45.959272, 17.309981
- Bike rack: Kapela Dvor. Coordinates: 45.888986, 17.418766
- Service station: Križnica settlement, centre. Coordinates: 45.972207, 17.357474
- Solar bench: Kapela Dvor. Coordinates: 45.888986, 17.418766

According to the elaborated road signposting documentation, signposts will be placed on 21 locations along the stage.



# 4.10. S10 Kapela Dvor (HR) -Noskovci (HR)

#### 4.10.1. Basic information

**Start point of the daily stage:** Kapela Dvor, Kurija Janković. Coordinates: 45.889172, 17.420560 **End point of the daily stage:** Noskovci, Information and Educational Center. Coordinates: 45.780067, 17.831047

**Length of the daily stage:** 61,44 km (44,64 km – 73 % is unpaved) **Length of the detour(s):** 9,59 km (6,21 km – 65 % is unpaved)



42. Figure: Map of S10 stage, Kapela Dvor - Noskovci

Kapela Dvor is a village along the road D5 which ensures connection between Virovitica and Barcs (Hungary). It has only one accommodation possibility: Heritage Hotel KURIJA JANKOVIĆ (\*\*\*\*). The route does not pass through the town of Virovitica, but it is worth taking it into account both in terms of accommodations and services is recommended. Bicycle related services (bike shops) are also available in Virovitica, self-service kits for basic repairs can be found in Kapela Dvor (at Heritage hotel Kurija Janković) and the neighbouring Gornje Bazje as well.

The other stage point is also a small village, Noskovci is located very close to Drava river. The accommodation options and availability of services are very limited in the whole