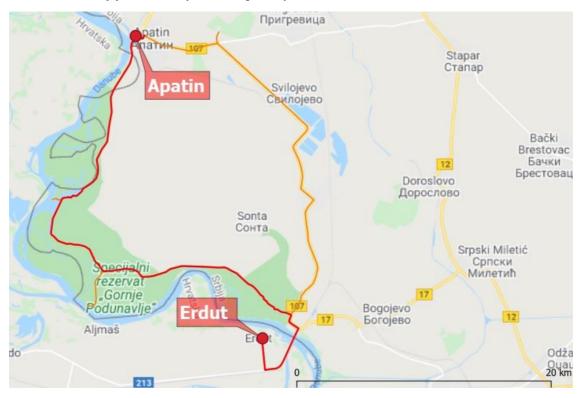

| 4.11.4.  | Nature and river related values                                             | 83  |
|----------|-----------------------------------------------------------------------------|-----|
| 4.11.5.  | Planned locations of the Amazon of Europe Bike Trail related infrastructure | 84  |
| 4.12. S1 | 2 Belišće (HR) – Osijek (HR)                                                | 86  |
| 4.12.1.  | Basic information                                                           | 86  |
| 4.12.2.  | Short summary of the stage                                                  | 86  |
| 4.12.3.  | Information about the route and its condition                               | 87  |
| 4.12.4.  | Nature and river related values                                             | 89  |
| 4.12.5.  | Planned locations of the Amazon of Europe Bike Trail related infrastructure | 89  |
| 4.13. S1 | 3 Osijek (HR) – Erdut (HR)                                                  | 91  |
| 4.13.1.  | Basic information                                                           | 91  |
| 4.13.2.  | Short summary of the stage                                                  | 91  |
| 4.13.3.  | Information about the route and its condition                               | 92  |
| 4.13.4.  | Nature and river related values                                             | 94  |
| 4.13.5.  | Planned locations of the Amazon of Europe Bike Trail related infrastructure | 95  |
| 4.14. S1 | 4 Erdut (HR) – Apatin (SRB)                                                 | 96  |
| 4.14.1.  | Basic information                                                           | 96  |
| 4.14.2.  | Short summary of the stage                                                  | 97  |
| 4.14.3.  | Information about the route and its condition                               | 97  |
| 4.14.4.  | Nature and river related values                                             | 101 |
| 4.14.5.  | Planned locations of the Amazon of Europe Bike Trail related infrastructure | 101 |
| 4.15. S1 | 5 Apatin (SRB) – Sombor (SRB)                                               | 103 |
| 4.15.1.  | Basic information                                                           | 103 |
| 4.15.2.  | Short summary of the stage                                                  | 104 |
| 4.15.3.  | Information about the route and its condition                               | 104 |
| 4.15.4.  | Nature and river related values                                             | 108 |
| 4.15.5.  | Planned locations of the Amazon of Europe Bike Trail related infrastructure | 108 |
| 4.16. S1 | 6 Sombor (SRB) – Mohács (HU)                                                | 110 |
| 4.16.1.  | Basic information                                                           | 110 |
| 4.16.2.  | Short summary of the stage                                                  | 111 |
| 4.16.3.  | Information about the route and its condition                               | 111 |
| 4.16.4.  | Nature and river related values                                             | 115 |
| 4.16.5.  | Planned locations of the Amazon of Europe Bike Trail related infrastructure | 115 |