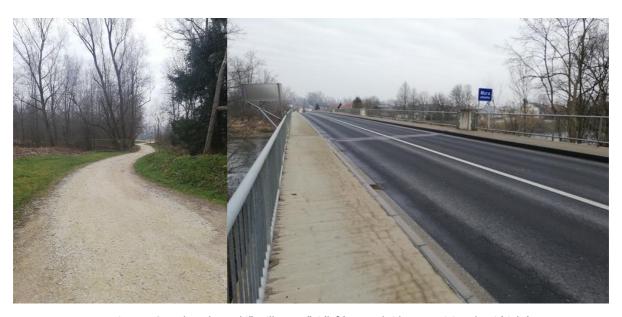

ankment – over A5 highway – on mostly dirt/gravel surface. The length of the embankment section is almost 4 km, ends north of Veržej then turns into the direction of the sport field. The riverbank and Babič mill (46.592136, 16.166815) are



quickly approachable from here on good quality gravel road, while the main track of the trail goes across the forest within the following half km and connects onto main road 439. Here, although car traffic might hinder cyclist comfort, cyclists have to spend only a short time (less than 0,5 km) on this road. Franja Kozarja, Grljanska and Trg Slavka Osterca streets are used by the trail to reach the roundabout inside Veržej. After 0,25 km on Banovska cesta, a two-way bicycle path starts which provides safe link for cyclists between Veržej and Banovci.



4-5.Figures: Gravel road to Babič Mill at Veržej (left); Mura bridge Petanjci-Radenci (right)
Source: Nina Lebar

# 4.1.4. Nature and river related values

#### **River viewpoints:**

- River viewpoint 1 Bridge Mureck Trate, 46.707007, 15.785344
- River viewpoint 2 Bridge Gornja Radgona Bad Radkersburg, 46.683804, 15.987137
- River viewpoint 3 Bridge on Mura Petanjci, 46.649565, 16.050398
- River viewpoint 4 Babič Mill on Mura, Veržej, 46.592300, 16.166629
- River viewpoint 5 Bridge Veržej, 46.588894, 16.178484

# Additional nature experience:

- Tourist and recreation centre Zgornje Konjišče and Father of the Pannonian oaks, Municipality of Apače - 46.717184, 15.822289
- The Negova lake, Municipality of Gornja Radgona 46.595210, 15.962834
- Forest park Lisjakova struga, Municipality of