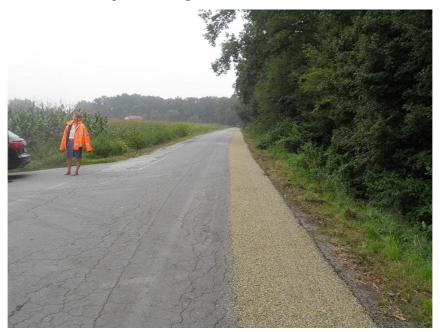

ce, using roads run in parallel to Drava. Since the traffic volume is very low and the quality of the surface is excellent on these roads, cyclists are able to ride in safe and comfortable circumstances. In addition, many opportunities are given to approach the river, two detours lead to the riverbank between Molve Grede and Novo Virje. (Coordinates of these intersections: 46.103375, 17.115408; 46.097923, 17.130433). As the route



reaches the west end of Novo Virje, it turns into the direction of Drnić lake and runs along at the edge of the forest until the intersection of road nr. 26106 (last 0,5 km before the intersection is unpaved). This is the point where stage S7 meets stage S8 (Đurđevac (HR) – Pitomača), the remaining 8,6 km on asphalted public roads is an overlap of two stages.



31. Figure: Asphalted road near Molve Grede
Source: molve.hr



32. Figure: Čambina area Source: Elizabeta Milanović Glavica

Repaš detour is a special one among all the detours of the AoE Bike Trail. Due to the Croatian-Hungarian border runs northern from the Drava in this part, territories on the left riverbank belong to Croatia. The area has "dead-end" character, the permanent connection between the two sides is limited. Besides Repaš, the nearest bridge connection is located near Botovo, 20 km in northwestern direction.



Considering the fact that the attractive nature sites on the other side are strongly connected to the values of the AoE Bike Trail, the route explores it in form of a smaller network of detours with two lines in different directions. The focus point of this area is