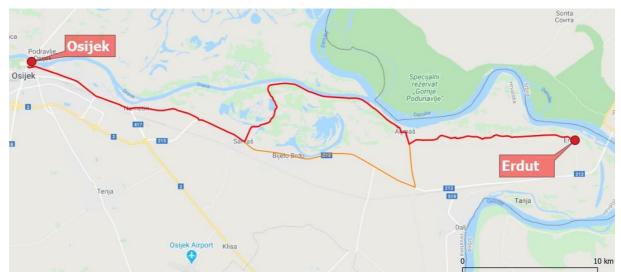

| 4.11.4.  | Nature and river related values                                             | 83  |
|----------|-----------------------------------------------------------------------------|-----|
| 4.11.5.  | Planned locations of the Amazon of Europe Bike Trail related infrastructure | 84  |
| 4.12. S1 | 2 Belišće (HR) – Osijek (HR)                                                | 86  |
| 4.12.1.  | Basic information                                                           | 86  |
| 4.12.2.  | Short summary of the stage                                                  | 86  |
| 4.12.3.  | Information about the route and its condition                               | 87  |
| 4.12.4.  | Nature and river related values                                             | 89  |
| 4.12.5.  | Planned locations of the Amazon of Europe Bike Trail related infrastructure | 89  |
| 4.13. S1 | 3 Osijek (HR) – Erdut (HR)                                                  | 91  |
| 4.13.1.  | Basic information                                                           | 91  |
| 4.13.2.  | Short summary of the stage                                                  | 91  |
| 4.13.3.  | Information about the route and its condition                               | 92  |
| 4.13.4.  | Nature and river related values                                             | 94  |
| 4.13.5.  | Planned locations of the Amazon of Europe Bike Trail related infrastructure | 95  |
| 4.14. S1 | 4 Erdut (HR) – Apatin (SRB)                                                 | 96  |
| 4.14.1.  | Basic information                                                           | 96  |
| 4.14.2.  | Short summary of the stage                                                  | 97  |
| 4.14.3.  | Information about the route and its condition                               | 97  |
| 4.14.4.  | Nature and river related values                                             | 101 |
| 4.14.5.  | Planned locations of the Amazon of Europe Bike Trail related infrastructure | 101 |
| 4.15. S1 | 5 Apatin (SRB) – Sombor (SRB)                                               | 103 |
| 4.15.1.  | Basic information                                                           | 103 |
| 4.15.2.  | Short summary of the stage                                                  | 104 |
| 4.15.3.  | Information about the route and its condition                               | 104 |
| 4.15.4.  | Nature and river related values                                             | 108 |
| 4.15.5.  | Planned locations of the Amazon of Europe Bike Trail related infrastructure | 108 |
| 4.16. S1 | 6 Sombor (SRB) – Mohács (HU)                                                | 110 |
| 4.16.1.  | Basic information                                                           | 110 |
| 4.16.2.  | Short summary of the stage                                                  | 111 |
| 4.16.3.  | Information about the route and its condition                               | 111 |
| 4.16.4.  | Nature and river related values                                             | 115 |
| 4.16.5.  | Planned locations of the Amazon of Europe Bike Trail related infrastructure | 115 |