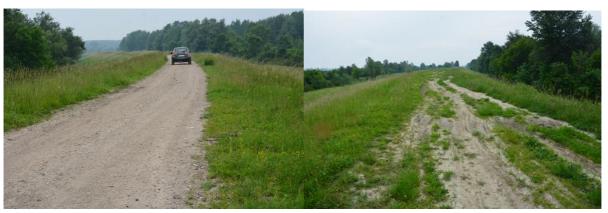

There are two already existing bike resting places along the route (Prelog, Otok) equipped with info board, a basic bicycle service tool, a pump and a USB charger for mobile and navigation devices. On the Varaždin side near the bridge, there is a resting place with an info board. Besides direction signs, a new resting place with benches and bike stand (option 2), and two large info boards are planned to be installed regarding S4 stage.