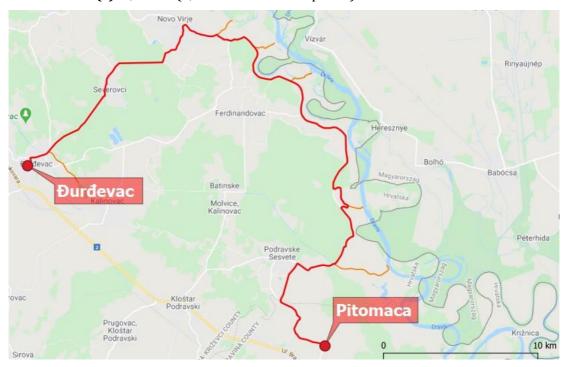

Coordinates: 46.099503, 17.126483

Location of the planned resting place regarding stage S7:

• Čingi Lingi lake – Coordinates: 46.133557, 17.056089 - with sitting elements, table, and bike self-service stand.

According to the already elaborated road signposting documentation, 54 signposts will be placed on 30 locations along the stage.



# 4.8. S8 Đurđevac (HR) – Pitomača (HR)

#### 4.8.1. Basic information

**Start point of the daily stage:** Đurđevac, sports hall and high school. Coordinates: 46.039126, 17.066300

End point of the daily stage: Pitomača, crossroads of Ulica Tina Ujevića and Ulica Antuna Gustava

Matoša. Coordinates: 45.971031, 17.222837

**Length of the daily stage:** 34,89 km (1,76 km – 5 % is unpaved) **Length of the detour(s):** 8,68 km (4,74 km – 55 % is unpaved)



34. Figure: Map of S8 stage, Đurđevac - Pitomača

Đurđevac is located 10-15 km from Drava river in Koprivnica-Križevci County. The city has many accommodations to offer including hotels, multiple restaurants, stores, cafe bars, bakeries. Bicycle services are also available, bicycle shops and bike repair kit can be found in the city.

Pitomača is a municipality in Virovitica-Podravina County, the village is situated closer to the river (3,5 – 4 km) compared to Đurđevac. The route does not pass through the centre of Pitomača, but cyclists can find accommodation possibilities and other services there. The recommended accommodations are the following: Prenoćište Zlatni klas, Rooms OPG Ruža Fabčić, Prenoćište 'Luka' and Hotel 'Divino'.

#### 4.8.2. Short summary of the stage

This is one of t