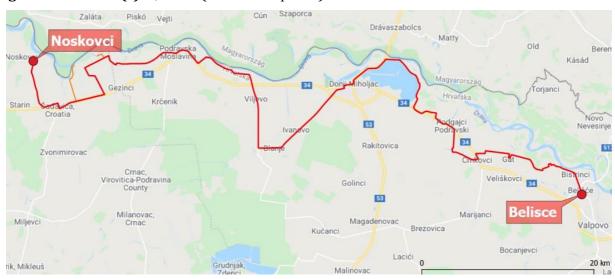

| 4.11.4.  | Nature and river related values                                             | 83  |
|----------|-----------------------------------------------------------------------------|-----|
| 4.11.5.  | Planned locations of the Amazon of Europe Bike Trail related infrastructure | 84  |
| 4.12. S1 | 2 Belišće (HR) – Osijek (HR)                                                | 86  |
| 4.12.1.  | Basic information                                                           | 86  |
| 4.12.2.  | Short summary of the stage                                                  | 86  |
| 4.12.3.  | Information about the route and its condition                               | 87  |
| 4.12.4.  | Nature and river related values                                             | 89  |
| 4.12.5.  | Planned locations of the Amazon of Europe Bike Trail related infrastructure | 89  |
| 4.13. S1 | 3 Osijek (HR) – Erdut (HR)                                                  | 91  |
| 4.13.1.  | Basic information                                                           | 91  |
| 4.13.2.  | Short summary of the stage                                                  | 91  |
| 4.13.3.  | Information about the route and its condition                               | 92  |
| 4.13.4.  | Nature and river related values                                             | 94  |
| 4.13.5.  | Planned locations of the Amazon of Europe Bike Trail related infrastructure | 95  |
| 4.14. S1 | 4 Erdut (HR) – Apatin (SRB)                                                 | 96  |
| 4.14.1.  | Basic information                                                           | 96  |
| 4.14.2.  | Short summary of the stage                                                  | 97  |
| 4.14.3.  | Information about the route and its condition                               | 97  |
| 4.14.4.  | Nature and river related values                                             | 101 |
| 4.14.5.  | Planned locations of the Amazon of Europe Bike Trail related infrastructure | 101 |
| 4.15. S1 | 5 Apatin (SRB) – Sombor (SRB)                                               | 103 |
| 4.15.1.  | Basic information                                                           | 103 |
| 4.15.2.  | Short summary of the stage                                                  | 104 |
| 4.15.3.  | Information about the route and its condition                               | 104 |
| 4.15.4.  | Nature and river related values                                             | 108 |
| 4.15.5.  | Planned locations of the Amazon of Europe Bike Trail related infrastructure | 108 |
| 4.16. S1 | 6 Sombor (SRB) – Mohács (HU)                                                | 110 |
| 4.16.1.  | Basic information                                                           | 110 |
| 4.16.2.  | Short summary of the stage                                                  | 111 |
| 4.16.3.  | Information about the route and its condition                               | 111 |
| 4.16.4.  | Nature and river related values                                             | 115 |
| 4.16.5.  | Planned locations of the Amazon of Europe Bike Trail related infrastructure | 115 |