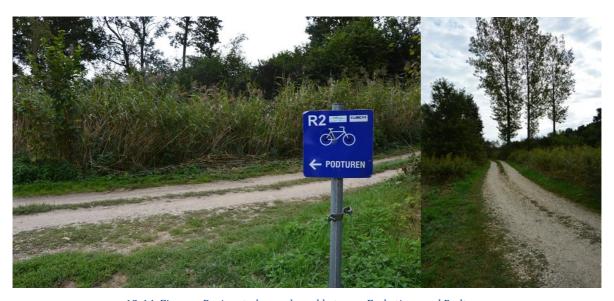

ch Čakovec, Varaždin or Mursko Središće (with one change via Čakovec). Besides trains, it is possible to use "shuttle" services from "Rudi ekspres" company with vans or bus with trailer. Cyclists have two options where to go from Kotoriba: directly to Donji Vidovec or towards Veliki Pažut. The latter one is the only detour of the daily stage, leading in parallel to the river flow to a riverview point. Its total length is 6,5 km in one way, dominantly on unpaved surface including a 4 km long embankment section. The last section of the main route at this daily stage is a good quality public road (nr. 2040) between Kotoriba and Donji Vidovec, there is no designated bicycle lane, but the road is wide enough to ensure safe coexistence of cyclists and motorized vehicles for the remaining 6 km.



13-14. Figures: Designated gravel road between Ferketinec and Podturen
Source: Ádám Bolyós







15. Figure: Dirt surface inside the floodplain forest area, Podturen.



16. Figure: Gravel road parallel to the Mura embankment, typical element of stage S3

#### 4.3.4. Nature and river related values

# River view and access points:

As the route basically runs very close to the river in this section, there are numerous points along it where the river is visible or accessible with a short detour. The following places can be highlighted as river viewpoints and resting places at the same time:

- River viewpoint 1 promenade in Mursko Središće. Location: 46.514459, 16.439004
- **River viewpoint 2 -** Podturen. Location: 46.471992, 16.550216
- **River viewpoint 3 -** Dekanovec. Location: 46.4