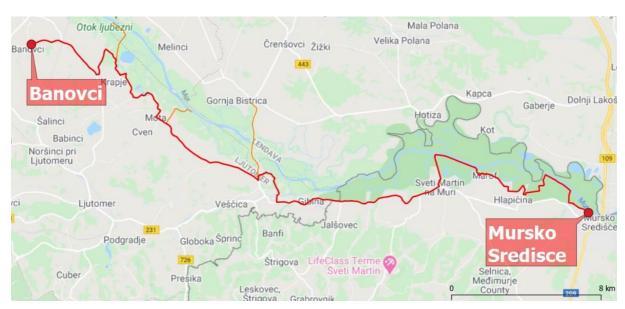

# TABLE OF CONTENT

| Introduct | ion                                                                                                                                                                                                                                                                                          | 3                                                                                                                                                                                                                                                                                                                                                                                                                                                                                                                                                                                                                                                                                                                                                                                                                                                                                                                                                                                                                                                                                                                                                                                                                                                                                                                                                                                                                                                                                                                                                                                                                                                                                                                                             |
|-----------|----------------------------------------------------------------------------------------------------------------------------------------------------------------------------------------------------------------------------------------------------------------------------------------------|-----------------------------------------------------------------------------------------------------------------------------------------------------------------------------------------------------------------------------------------------------------------------------------------------------------------------------------------------------------------------------------------------------------------------------------------------------------------------------------------------------------------------------------------------------------------------------------------------------------------------------------------------------------------------------------------------------------------------------------------------------------------------------------------------------------------------------------------------------------------------------------------------------------------------------------------------------------------------------------------------------------------------------------------------------------------------------------------------------------------------------------------------------------------------------------------------------------------------------------------------------------------------------------------------------------------------------------------------------------------------------------------------------------------------------------------------------------------------------------------------------------------------------------------------------------------------------------------------------------------------------------------------------------------------------------------------------------------------------------------------|
| Brief sur | nmary of the route                                                                                                                                                                                                                                                                           | 5                                                                                                                                                                                                                                                                                                                                                                                                                                                                                                                                                                                                                                                                                                                                                                                                                                                                                                                                                                                                                                                                                                                                                                                                                                                                                                                                                                                                                                                                                                                                                                                                                                                                                                                                             |
| Structure | e of stage presentations                                                                                                                                                                                                                                                                     | 7                                                                                                                                                                                                                                                                                                                                                                                                                                                                                                                                                                                                                                                                                                                                                                                                                                                                                                                                                                                                                                                                                                                                                                                                                                                                                                                                                                                                                                                                                                                                                                                                                                                                                                                                             |
| Amazon    | of Europe Bike Trail – stage by stage                                                                                                                                                                                                                                                        | 9                                                                                                                                                                                                                                                                                                                                                                                                                                                                                                                                                                                                                                                                                                                                                                                                                                                                                                                                                                                                                                                                                                                                                                                                                                                                                                                                                                                                                                                                                                                                                                                                                                                                                                                                             |
| 4.1. S1   | Mureck (AT) – Banovci (SI)                                                                                                                                                                                                                                                                   | 9                                                                                                                                                                                                                                                                                                                                                                                                                                                                                                                                                                                                                                                                                                                                                                                                                                                                                                                                                                                                                                                                                                                                                                                                                                                                                                                                                                                                                                                                                                                                                                                                                                                                                                                                             |
| 4.1.1.    | Basic information                                                                                                                                                                                                                                                                            | 9                                                                                                                                                                                                                                                                                                                                                                                                                                                                                                                                                                                                                                                                                                                                                                                                                                                                                                                                                                                                                                                                                                                                                                                                                                                                                                                                                                                                                                                                                                                                                                                                                                                                                                                                             |
| 4.1.2.    | Short summary of the stage                                                                                                                                                                                                                                                                   | 9                                                                                                                                                                                                                                                                                                                                                                                                                                                                                                                                                                                                                                                                                                                                                                                                                                                                                                                                                                                                                                                                                                                                                                                                                                                                                                                                                                                                                                                                                                                                                                                                                                                                                                                                             |
| 4.1.3.    | Information about the route and its condition                                                                                                                                                                                                                                                | 10                                                                                                                                                                                                                                                                                                                                                                                                                                                                                                                                                                                                                                                                                                                                                                                                                                                                                                                                                                                                                                                                                                                                                                                                                                                                                                                                                                                                                                                                                                                                                                                                                                                                                                                                            |
| 4.1.4.    | Nature and river related values                                                                                                                                                                                                                                                              | 15                                                                                                                                                                                                                                                                                                                                                                                                                                                                                                                                                                                                                                                                                                                                                                                                                                                                                                                                                                                                                                                                                                                                                                                                                                                                                                                                                                                                                                                                                                                                                                                                                                                                                                                                            |
| 4.1.5.    | Planned locations of the Amazon of Europe Bike Trail related infrastructure                                                                                                                                                                                                                  | 16                                                                                                                                                                                                                                                                                                                                                                                                                                                                                                                                                                                                                                                                                                                                                                                                                                                                                                                                                                                                                                                                                                                                                                                                                                                                                                                                                                                                                                                                                                                                                                                                                                                                                                                                            |
| 4.2. S2   | Banovci (SI) – Mursko Središće (HR)                                                                                                                                                                                                                                                          | 17                                                                                                                                                                                                                                                                                                                                                                                                                                                                                                                                                                                                                                                                                                                                                                                                                                                                                                                                                                                                                                                                                                                                                                                                                                                                                                                                                                                                                                                                                                                                                                                                                                                                                                                                            |
| 4.2.1.    | Basic information                                                                                                                                                                                                                                                                            | 17                                                                                                                                                                                                                                                                                                                                                                                                                                                                                                                                                                                                                                                                                                                                                                                                                                                                                                                                                                                                                                                                                                                                                                                                                                                                                                                                                                                                                                                                                                                                                                                                                                                                                                                                            |
| 4.2.2.    | Short summary of the stage                                                                                                                                                                                                                                                                   | 17                                                                                                                                                                                                                                                                                                                                                                                                                                                                                                                                                                                                                                                                                                                                                                                                                                                                                                                                                                                                                                                                                                                                                                                                                                                                                                                                                                                                                                                                                                                                                                                                                                                                                                                                            |
| 4.2.3.    | Information about the route and its condition                                                                                                                                                                                                                                                | 18                                                                                                                                                                                                                                                                                                                                                                                                                                                                                                                                                                                                                                                                                                                                                                                                                                                                                                                                                                                                                                                                                                                                                                                                                                                                                                                                                                                                                                                                                                                                                                                                                                                                                                                                            |
| 4.2.4.    | Nature and river related values                                                                                                                                                                                                                                                              | 22                                                                                                                                                                                                                                                                                                                                                                                                                                                                                                                                                                                                                                                                                                                                                                                                                                                                                                                                                                                                                                                                                                                                                                                                                                                                                                                                                                                                                                                                                                                                                                                                                                                                                                                                            |
| 4.2.5.    | Planned locations of the Amazon of Europe Bike Trail related infrastructure                                                                                                                                                                                                                  | 22                                                                                                                                                                                                                                                                                                                                                                                                                                                                                                                                                                                                                                                                                                                                                                                                                                                                                                                                                                                                                                                                                                                                                                                                                                                                                                                                                                                                                                                                                                                                                                                                                                                                                                                                            |
| 4.3. S3   | Mursko Središće (HR) - Donji Vidovec (HR)                                                                                                                                                                                                                                                    | 23                                                                                                                                                                                                                                                                                                                                                                                                                                                                                                                                                                                                                                                                                                                                                                                                                                                                                                                                                                                                                                                                                                                                                                                                                                                                                                                                                                                                                                                                                                                                                                                                                                                                                                                                            |
| 4.3.1.    | Basic information                                                                                                                                                                                                                                                                            | 23                                                                                                                                                                                                                                                                                                                                                                                                                                                                                                                                                                                                                                                                                                                                                                                                                                                                                                                                                                                                                                                                                                                                                                                                                                                                                                                                                                                                                                                                                                                                                                                                                                                                                                                                            |
| 4.3.2.    | Short summary of the stage                                                                                                                                                                                                                                                                   | 23                                                                                                                                                                                                                                                                                                                                                                                                                                                                                                                                                                                                                                                                                                                                                                                                                                                                                                                                                                                                                                                                                                                                                                                                                                                                                                                                                                                                                                                                                                                                                                                                                                                                                                                                            |
| 4.3.3.    | Information about the route and its condition                                                                                                                                                                                                                                                | 24                                                                                                                                                                                                                                                                                                                                                                                                                                                                                                                                                                                                                                                                                                                                                                                                                                                                                                                                                                                                                                                                                                                                                                                                                                                                                                                                                                                                                                                                                                                                                                                                                                                                                                                                            |
| 4.3.4.    | Nature and river related values                                                                                                                                                                                                                                                              | 28                                                                                                                                                                                                                                                                                                                                                                                                                                                                                                                                                                                                                                                                                                                                                                                                                                                                                                                                                                                                                                                                                                                                                                                                                                                                                                                                                                                                                                                                                                                                                                                                                                                                                                                                            |
| 4.3.5.    | Planned locations of the Amazon of Europe Bike Trail related infrastructure                                                                                                                                                                                                                  | 29                                                                                                                                                                                                                                                                                                                                                                                                                                                                                                                                                                                                                                                                                                                                                                                                                                                                                                                                                                                                                                                                                                                                                                                                                                                                                                                                                                                                                                                                                                                                                                                                                                                                                                                                            |
| 4.4. S4   | Donji Vidovec (HR) – Varaždin (HR)                                                                                                                                                                                                                                                           | 30                                                                                                                                                                                                                                                                                                                                                                                                                                                                                                                                                                                                                                                                                                                                                                                                                                                                                                                                                                                                                                                                                                                                                                                                                                                                                                                                                                                                                                                                                                                                                                                                                                                                                                                                            |
| 4.4.1.    | Basic information                                                                                                                                                                                                                                                                            | 30                                                                                                                                                                                                                                                                                                                                                                                                                                                                                                                                                                                                                                                                                                                                                                                                                                                                                                                                                                                                                                                                                                                                                                                                                                                                                                                                                                                                                                                                                                                                                                                                                                                                                                                                            |
| 4.4.2.    | Short summary of the stage                                                                                                                                                                                                                                                                   | 30                                                                                                                                                                                                                                                                                                                                                                                                                                                                                                                                                                                                                                                                                                                                                                                                                                                                                                                                                                                                                                                                                                                                                                                                                                                                                                                                                                                                                                                                                                                                                                                                                                                                                                                                            |
| 4.4.3.    | Information about the route and its condition                                                                                                                                                                                                                                                | 31                                                                                                                                                                                                                                                                                                                                                                                                                                                                                                                                                                                                                                                                                                                                                                                                                                                                                                                                                                                                                                                                                                                                                                                                                                                                                                                                                                                                                                                                                                                                                                                                                                                                                                                                            |
| 4.4.4.    | Nature and river related values                                                                                                                                                                                                                                                              | 33                                                                                                                                                                                                                                                                                                                                                                                                                                                                                                                                                                                                                                                                                                                                                                                                                                                                                                                                                                                                                                                                                                                                                                                                                                                                                                                                                                                                                                                                                                                                                                                                                                                                                                                                            |
| 4.4.5.    | Planned locations of the Amazon of Europe Bike Trail related infrastructure                                                                                                                                                                                                                  | 34                                                                                                                                                                                                                                                                                                                                                                                                                                                                                                                                                                                                                                                                                                                                                                                                                                                                                                                                                                                                                                                                                                                                                                                                                                                                                                                                                                                                                                                                                                                                                                                                                                                                                                                                            |
| 4.5. S5   | Varaždin (HR) – Prelog (HR)                                                                                                                                                                                                                                                                  | 35                                                                                                                                                                                                                                                                                                                                                                                                                                                                                                                                                                                                                                                                                                                                                                                                                                                                                                                                                                                                                                                                                                                                                                                                                                                                                                                                                                                                                                                                                                                                                                                                                                                                                                                                            |
| 4.5.1.    | Basic information                                                                                                                                                                                                                                                                            | 35                                                                                                                                                                                                                                                                                                                                                                                                                                                                                                                                                                                                                                                                                                                                                                                                                                                                                                                                                                                                                                                                                                                                                                                                                                                                                                                                                                                                                                                                                                                                                                                                                                                                                                                                            |
| 4.5.2.    | Short summary of the stage                                                                                                                                                                                                                                                                   | 35                                                                                                                                                                                                                                                                                                                                                                                                                                                                                                                                                                                                                                                                                                                                                                                                                                                                                                                                                                                                                                                                                                                                                                                                                                                                                                                                                                                                                                                                                                                                                                                                                                                                                                                                            |
| 4.5.3.    | Information about the route and its condition                                                                                                                                                                                                                                                | 36                                                                                                                                                                                                                                                                                                                                                                                                                                                                                                                                                                                                                                                                                                                                                                                                                                                                                                                                                                                                                                                                                                                                                                                                                                                                                                                                                                                                                                                                                                                                                                                                                                                                                                                                            |
| 4.5.4.    | Nature and river related values                                                                                                                                                                                                                                                              | 40                                                                                                                                                                                                                                                                                                                                                                                                                                                                                                                                                                                                                                                                                                                                                                                                                                                                                                                                                                                                                                                                                                                                                                                                                                                                                                                                                                                                                                                                                                                                                                                                                                                                                                                                            |
|           | Brief sun<br>Structure<br>Amazon<br>4.1. S1<br>4.1.1.<br>4.1.2.<br>4.1.3.<br>4.1.4.<br>4.1.5.<br>4.2.1.<br>4.2.2.<br>4.2.3.<br>4.2.4.<br>4.2.5.<br>4.3.1.<br>4.3.2.<br>4.3.3.<br>4.3.4.<br>4.3.5.<br>4.4.1.<br>4.4.2.<br>4.4.3.<br>4.4.4.<br>4.4.5.<br>4.5. S5<br>4.5.1.<br>4.5.2.<br>4.5.3. | Brief summary of the route Structure of stage presentations Amazon of Europe Bike Trail – stage by stage 4.1. S1 Mureck (AT) – Banovci (SI) 4.1.1. Basic information 4.1.2. Short summary of the stage 4.1.3. Information about the route and its condition 4.1.4. Nature and river related values 4.1.5. Planned locations of the Amazon of Europe Bike Trail related infrastructure 4.2. S2 Banovci (SI) – Mursko Središće (HR) 4.2.1. Basic information 4.2.2. Short summary of the stage 4.2.3. Information about the route and its condition 4.2.4. Nature and river related values 4.2.5. Planned locations of the Amazon of Europe Bike Trail related infrastructure 4.3. S3 Mursko Središće (HR) - Donji Vidovec (HR) 4.3.1. Basic information 4.3.2. Short summary of the stage 4.3.3. Information about the route and its condition 4.3.4. Nature and river related values 4.3.5. Planned locations of the Amazon of Europe Bike Trail related infrastructure 4.4. S4 Donji Vidovec (HR) – Varaždin (HR) 4.4.1. Basic information 4.4.2. Short summary of the stage 4.4.3. Information about the route and its condition 4.4.4. Nature and river related values 4.4.5. Planned locations of the Amazon of Europe Bike Trail related infrastructure 4.5. S5 Varaždin (HR) – Prelog (HR) 4.5. S5 Varaždin (HR) – Prelog (HR) 4.5. S5 Varaždin (HR) – Prelog (HR) 4.5. S6 Varaždin (HR) – Prelog (HR) 4.5. Short summary of the stage 4.5. Information about the route and its condition 4.5. Short summary of the stage 4.5. Short summary of the stage 4.5. Information about the route and its condition 4.5. S6 Varaždin (HR) – Prelog (HR) 4.5. S6 Varaždin (HR) – Prelog (HR) 4.5. Information about the route and its condition |