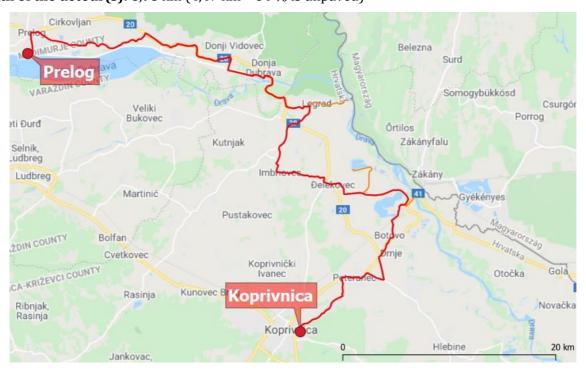

46.317451, 16.354284. It is not covered by project budget, planned to be financed by own funds.
- Međimurje County: Prelog Marina (end point point)- Coordinates: 46.323575, 16.605011 Locations of planned resting places regarding stage S5:
  - Drava riverside, north of Varaždin. Coordinates: 46.331299, 16.338102

The exact locations of one resting place and small info boards are not defined yet.



# 4.6. S6 Prelog (HR) – Koprivnica (HR)

#### 4.6.1. Basic information

Start point of the daily stage: Prelog, Marina. Coordinates: 46.323575, 16.605011

**End point of the daily stage:** Koprivnica, Gymnasium 'Fran Galović'. Coordinates: 46.162356,

16.841724

**Length of the daily stage:** 56,43 km (13,46 km – 24 % is unpaved) **Length of the detour(s):** 6,98 km (4,47 km – 64 % is unpaved)



23. Figure: Map of S6 stage, Prelog - Koprivnica

Prelog is a city on the north side of Lake Dubrava which is a reservoir on Drava river. The city has hotels, shops, bakeries, café bars, bicycle shop which make it suitable to be a stage point of the trail. Additional bed-places can be found in Hotel Golf (Donji Vidovec) which is 15 km from Prelog.

Koprivnica is the administrative centre of Koprivnica-Križevci County which is located 10-15 km from Drava river. The bike friendly city has rich cultural and gastronomic offer including many restaurants and different types of accommodations. Numerous bicycle shops provide the necessary services for cyclists, but bike repair kits are also available in the city.

#### 4.6.2. Short summary of the stage

Two thirds of the total length of the dail