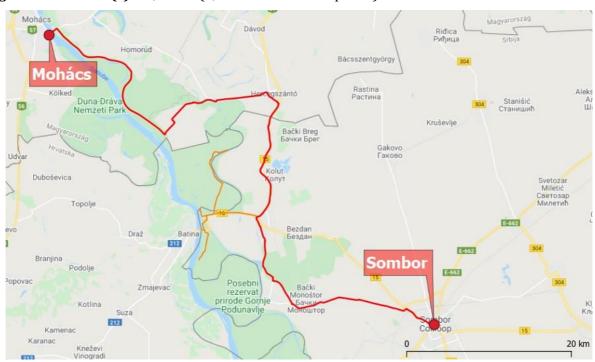

| 4.11.4.  | Nature and river related values                                             | 83  |
|----------|-----------------------------------------------------------------------------|-----|
| 4.11.5.  | Planned locations of the Amazon of Europe Bike Trail related infrastructure | 84  |
| 4.12. S1 | 2 Belišće (HR) – Osijek (HR)                                                | 86  |
| 4.12.1.  | Basic information                                                           | 86  |
| 4.12.2.  | Short summary of the stage                                                  | 86  |
| 4.12.3.  | Information about the route and its condition                               | 87  |
| 4.12.4.  | Nature and river related values                                             | 89  |
| 4.12.5.  | Planned locations of the Amazon of Europe Bike Trail related infrastructure | 89  |
| 4.13. S1 | 3 Osijek (HR) – Erdut (HR)                                                  | 91  |
| 4.13.1.  | Basic information                                                           | 91  |
| 4.13.2.  | Short summary of the stage                                                  | 91  |
| 4.13.3.  | Information about the route and its condition                               | 92  |
| 4.13.4.  | Nature and river related values                                             | 94  |
| 4.13.5.  | Planned locations of the Amazon of Europe Bike Trail related infrastructure | 95  |
| 4.14. S1 | 4 Erdut (HR) – Apatin (SRB)                                                 | 96  |
| 4.14.1.  | Basic information                                                           | 96  |
| 4.14.2.  | Short summary of the stage                                                  | 97  |
| 4.14.3.  | Information about the route and its condition                               | 97  |
| 4.14.4.  | Nature and river related values                                             | 101 |
| 4.14.5.  | Planned locations of the Amazon of Europe Bike Trail related infrastructure | 101 |
| 4.15. S1 | 5 Apatin (SRB) – Sombor (SRB)                                               | 103 |
| 4.15.1.  | Basic information                                                           | 103 |
| 4.15.2.  | Short summary of the stage                                                  | 104 |
| 4.15.3.  | Information about the route and its condition                               | 104 |
| 4.15.4.  | Nature and river related values                                             | 108 |
| 4.15.5.  | Planned locations of the Amazon of Europe Bike Trail related infrastructure | 108 |
| 4.16. S1 | 6 Sombor (SRB) – Mohács (HU)                                                | 110 |
| 4.16.1.  | Basic information                                                           | 110 |
| 4.16.2.  | Short summary of the stage                                                  | 111 |
| 4.16.3.  | Information about the route and its condition                               | 111 |
| 4.16.4.  | Nature and river related values                                             | 115 |
| 4.16.5.  | Planned locations of the Amazon of Europe Bike Trail related infrastructure | 115 |