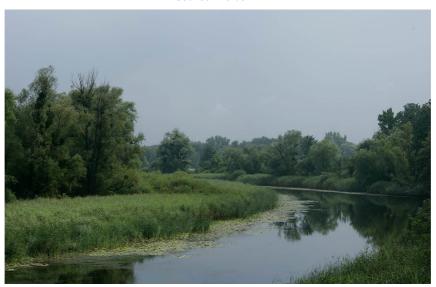

me is very low and the quality of the surface is excellent on these roads, cyclists are able to ride in safe and comfortable circumstances. In addition, many opportunities are given to approach the river, two detours lead to the riverbank between Molve Grede and Novo Virje. (Coordinates of these intersections: 46.103375, 17.115408; 46.097923, 17.130433). As the route



reaches the west end of Novo Virje, it turns into the direction of Drnić lake and runs along at the edge of the forest until the intersection of road nr. 26106 (last 0,5 km before the intersection is unpaved). This is the point where stage S7 meets stage S8 (Đurđevac (HR) – Pitomača), the remaining 8,6 km on asphalted public roads is an overlap of two stages.



31. Figure: Asphalted road near Molve Grede
Source: molve.hr



32. Figure: Čambina area Source: Elizabeta Milanović Glavica

Repaš detour is a special one among all the detours of the AoE Bike Trail. Due to the Croatian-Hungarian border runs northern from the Drava in this part, territories on the left riverbank belong to Croatia. The area has "dead-end" character, the permanent connection between the two sides is limited. Besides Repaš, the nearest bridge connection is located near Botovo, 20 km in northwestern direction.



Considering the fact that the attractive nature sites on the other side are strongly connected to the values of the AoE Bike Trail, the route explores it in form of a smaller network of detours with two lines in different directions. The focus point of this area is the village of Repaš where the detour splits into two: the nort