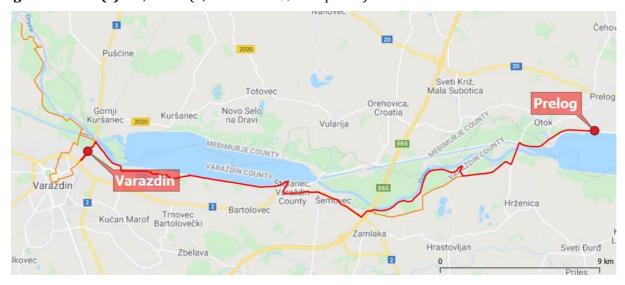

the planned two large info boards:

- Međimurje County: Donji Vidovec (start point) at Hotel Golf (start point)- Coordinates: 46.322558 16.779784.
- Varaždin County: Varaždin Coordinates: 46.317451, 16.354284. It is not covered by project budget, planned to be financed by own sources.

Location of the planned resting place:

• riverside near Gornji Hrašćan – Coordinates: 46.36002 16.32677



# 4.5. S5 Varaždin (HR) – Prelog (HR)

#### 4.5.1. Basic information

**Start point of the daily stage:** Varaždin, Međimurska ulica (northeast Varaždin). Coordinates: 46.317521, 16.354394

End point of the daily stage: Prelog, Marina. Coordinates: 46.323575, 16.605011

**Length of the daily stage:** 24,34 km (13,68 km – 56 % is unpaved)

**Length of detour(s):** 12,43 km (8,28 km - 66 % is unpaved)



19. Figure: Map of S5 stage, Varaždin - Prelog

Varaždin is a city very close to Drava river with a population of more than 45 000, being the centre of Varaždin County. Due to its wide offer of accommodations and other services – including bicycle related services – and favourable public transport connections it is fully suited to be a stage point of the Amazon of Europe Bike Trail.

Prelog is part of S4 stage but start/end point of S5 stage. The city is situated on the north side of Lake Dubrava which is a reservoir on Drava river. The city has hotels, shops, bakeries, café bars, bicycle shop, therefore it is suited to be a stage point of the trail. Additional bed-places can be found in Hotel Golf (Donji Vidovec) which is 15 km from Prelog.

#### 4.5.2. Short summary of the stage

The r