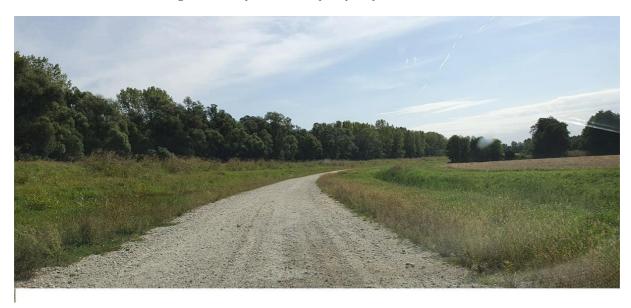

s with trailer. Cyclists have two options where to go from Kotoriba: directly to Donji Vidovec or towards Veliki Pažut. The latter one is the only detour of the daily stage, leading in parallel to the river flow to a riverview point. Its total length is 6,5 km in one way, dominantly on unpaved surface including a 4 km long embankment section. The last section of the main route at this daily stage is a good quality public road (nr. 2040) between Kotoriba and Donji Vidovec, there is no designated bicycle lane, but the road is wide enough to ensure safe coexistence of cyclists and motorized vehicles for the remaining 6 km.



13-14. Figures: Designated gravel road between Ferketinec and Podturen
Source: Ádám Bolyós







15. Figure: Dirt surface inside the floodplain forest area, Podturen.



16. Figure: Gravel road parallel to the Mura embankment, typical element of stage S3

#### 4.3.4. Nature and river related values

# River view and access points:

As the route basically runs very close to the river in this section, there are numerous points along it where the river is visible or accessible with a short detour. The following places can be highlighted as river viewpoints and resting places at the same time:

- River viewpoint 1 promenade in Mursko Središće. Location: 46.514459, 16.439004
- **River viewpoint 2 -** Podturen. Location: 46.471992, 16.550216
- **River viewpoint 3 -** Dekanovec. Location: 46.465994, 16.614185

Furthermore, we can also find appropriate locations for a break (equipped with benches) near to Križovec, Ferketinec / Miklavec, Novakovec, Domašinec, Go