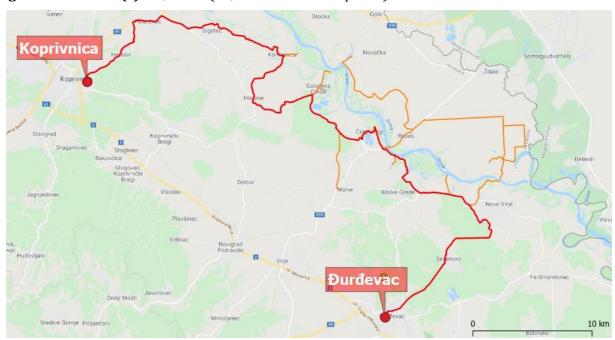

6.244263 16.927163 - resting place with sitting elements, table and bike self-service stand

According to the elaborated signposting documentation, 39 signposts will be placed on 19 locations along that section of S6 stage belongs to Koprivnica-Križevci County. The number of signposts in Međimurje County will be defined in their official road signposting documentation.



# 4.7. S7 Koprivnica (HR) – Đurđevac (HR)

#### 4.7.1. Basic information

**Start point of the daily stage:** Koprivnica, Gymnasium 'Fran Galović'. Coordinates: 46.162356, 16.841724

**End point of the daily stage:** Đurđevac, sports hall and high school. Coordinates: 46.039126, 17.066300

**Length of the daily stage:** 50,73 km (10,6 km - 21 % is unpaved)**Length of the detour(s):** 33,76 km (12,3 km - 36 % is unpaved)



29. Figure: Map of S7 stage, Koprivnica - Đurđevac

Koprivnica is the administrative centre of Koprivnica-Križevci County which is located 10-15 km from Drava river. The bike friendly city has rich cultural and gastronomic offer, including many restaurants and different types of accommodations. The two stage points are very similar both in terms of location (distance from the river) and the scale of services they can provide. Many accommodations are available, including hotels, multiple restaurants, stores, cafe bars, bakeries. There are no other bicycle shops along the stage excepting the two stages points, and bike repair kits are also can be found in both cities.

#### 4.7.2. Short summary of the stage

Stage S7 Koprivnica– Đurđevac is one of those few stages when both stage points ar