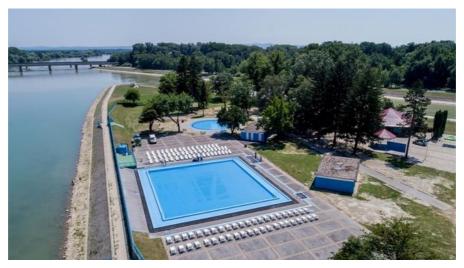

be completed on asphalted public roads with moderate or low traffic to Prelog.

Besides 4,5 km alternative route, the stage includes 12,43 km detours inside and around the city of Varaždin. Two different types of additional routes can be described. A circle goes through the centre of the city, offering its rich cultural heritage, while the other extension is focusing on the nature sites of the riverside area northwest of Varaždin. The latter one starts at the main entrance of Drava forest park and leads to the pedestrian / bicycle bridge over the derivation channel. On the other side of the river, "Drava apex" site is a newly renovated Drava baths complex, consisting of several pools, a catering facility, offering food and drink and plenty places for sunbathing and recreation activities.



20. Figure: Drava bath complex at "Drava apex" site

Source: https://varazdinski.rtl.hr/galerije/dogadjaji/2688127/dravski-bazeni/?slika=2699391

The trail goes further to an educational path where visitors can find already installed information boards, helping them to gather information about Drava river. There is a local gathering place offering nice river views, this is the starting point of a 1,63 km long embankment section at the same time. As



the route leaves the embankment, additional 2 km need to be completed through the forest to reach an intersection, visitors can get to the riverbank from here. This site is called "Cirkovečka", traditionally used by locals for generations, ideal place for recreational activities (swimming, sunbathing, picnics). The end of the detour is a bi