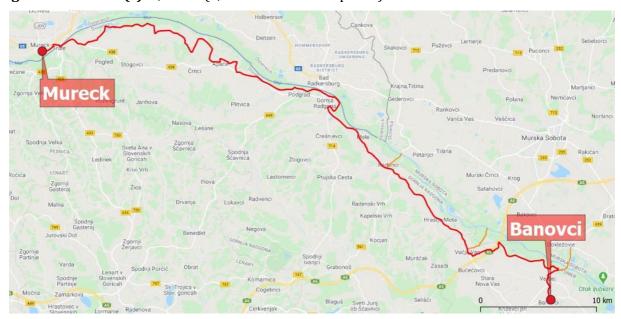

inetuned and could not be included here. Thus, the contents of this subchapter cannot be considered final, but it contains all the latest information regarding the topic. The route implementation document referred to above will contain the detailed database of signposts along the whole Amazon of Europe Bike Trail.



# 4. AMAZON OF EUROPE BIKE TRAIL – STAGE BY STAGE

# 4.1. S1 Mureck (AT) – Banovci (SI)

#### 4.1.1. Basic information

 $\textbf{Start point of the daily stage:} \ \textbf{Mureck (Austria), Austraße.} \ \textbf{Coordinates: 46.704687, 15.770850}$ 

End point of the daily stage: Banovci (Slovenia), intersection. Coordinates: 46.571572, 16.166695

**Length of the daily stage:** 47,92 km (19 km – 40 % is unpaved) **Length of the detour(s):** 4,53 km (2,23 km – 49 % is unpaved)



1. Figure: Map of S1 stage, Mureck-Banovci

Mureck is a small town in Austrian side of the Mura river which is the official start point of the whole trail thus it is a common starting place for the first northern and southern stages, as well. The city can offer a wide range of services including places to stay, shops and bicycle related services.

Banovci is a small village south of Veržej. Although its population number is around 200 people, the settlement has a relatively large number of accommodations next to its thermal spa. Missing services are available within 2 kms range, in Veržej. There is a train station 1,5 km from Banovci which ensures the connection with Murska Sobota, Ljutomer, Ormož. Carriage of bicycles is possible on the train.

#### 4.1.2. Short summary of the stage

Al