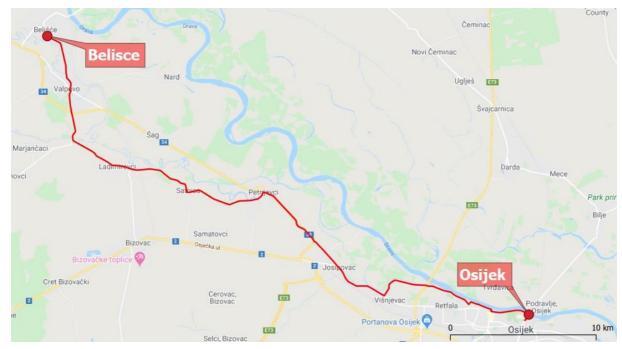

| 4.11.4.  | Nature and river related values                                             | 83  |
|----------|-----------------------------------------------------------------------------|-----|
| 4.11.5.  | Planned locations of the Amazon of Europe Bike Trail related infrastructure | 84  |
| 4.12. S1 | 2 Belišće (HR) – Osijek (HR)                                                | 86  |
| 4.12.1.  | Basic information                                                           | 86  |
| 4.12.2.  | Short summary of the stage                                                  | 86  |
| 4.12.3.  | Information about the route and its condition                               | 87  |
| 4.12.4.  | Nature and river related values                                             | 89  |
| 4.12.5.  | Planned locations of the Amazon of Europe Bike Trail related infrastructure | 89  |
| 4.13. S1 | 3 Osijek (HR) – Erdut (HR)                                                  | 91  |
| 4.13.1.  | Basic information                                                           | 91  |
| 4.13.2.  | Short summary of the stage                                                  | 91  |
| 4.13.3.  | Information about the route and its condition                               | 92  |
| 4.13.4.  | Nature and river related values                                             | 94  |
| 4.13.5.  | Planned locations of the Amazon of Europe Bike Trail related infrastructure | 95  |
| 4.14. S1 | 4 Erdut (HR) – Apatin (SRB)                                                 | 96  |
| 4.14.1.  | Basic information                                                           | 96  |
| 4.14.2.  | Short summary of the stage                                                  | 97  |
| 4.14.3.  | Information about the route and its condition                               | 97  |
| 4.14.4.  | Nature and river related values                                             | 101 |
| 4.14.5.  | Planned locations of the Amazon of Europe Bike Trail related infrastructure | 101 |
| 4.15. S1 | 5 Apatin (SRB) – Sombor (SRB)                                               | 103 |
| 4.15.1.  | Basic information                                                           | 103 |
| 4.15.2.  | Short summary of the stage                                                  | 104 |
| 4.15.3.  | Information about the route and its condition                               | 104 |
| 4.15.4.  | Nature and river related values                                             | 108 |
| 4.15.5.  | Planned locations of the Amazon of Europe Bike Trail related infrastructure | 108 |
| 4.16. S1 | 6 Sombor (SRB) – Mohács (HU)                                                | 110 |
| 4.16.1.  | Basic information                                                           | 110 |
| 4.16.2.  | Short summary of the stage                                                  | 111 |
| 4.16.3.  | Information about the route and its condition                               | 111 |
| 4.16.4.  | Nature and river related values                                             | 115 |
| 4.16.5.  | Planned locations of the Amazon of Europe Bike Trail related infrastructure | 115 |