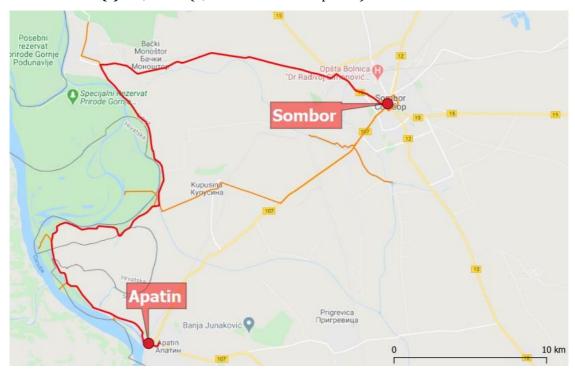

There are two already existing bike resting places along the route (Prelog, Otok) equipped with info board, a basic bicycle service tool, a pump and a USB charger for mobile and navigation devices. On the Varaždin side near the bridge, there is a resting place with an info board. Besides direction signs, a new resting place with benches and bike stand (option 2), and two large info boards are planned to be installed regarding S4 stage.