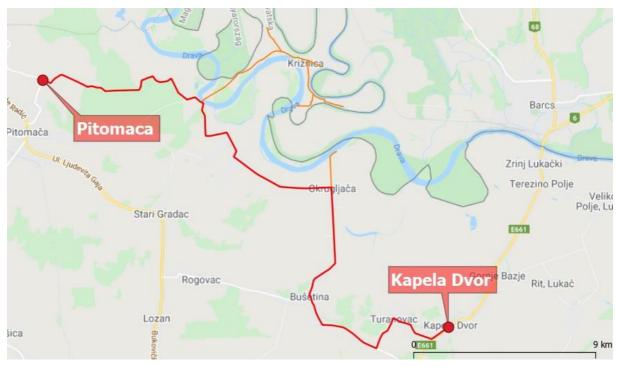

y elaborated road signposting documentation, 26 signposts will be placed on 13 locations along that section of S6 stage belongs to Koprivnica-Križevci County. Additionally, there are 2 locations where signposts are planned to be placed in Virovitica-Podravina County.

<sup>&</sup>lt;sup>3</sup> One of them will be financed by the budget of Virovitica-Podravina County



# 4.9. S9 Pitomača (HR) – Kapela Dvor (HR)

#### 4.9.1. Basic information

Start point of the daily stage: Pitomača, crossroads of Ulica Tina Ujevića and Ulica Antuna Gustava

Matoša. Coordinates: 45.971031, 17.222837

End point of the daily stage: Kapela Dvor, Kurija Janković. Coordinates: 45.889172, 17.420560

**Length of the daily stage:** 25,4 km (100 % paved)

Length of the detour(s): 9,22 km (3,63 km - 39 % unpaved)



38. Figure: Map of S9 stage, Pitomača – Kapela Dvor

Pitomača is located 3,5 – 4 km from the Drava river. The route does not pass through the centre of the settlement, but cyclists can easily find accommodation possibilities and other services there. The recommended accommodations in Pitomača are the following: Prenoćište Zlatni klas, Rooms OPG Ruža Fabčić, Prenoćište 'Luka' and Hotel 'Divino'. Other services are also available there including bike repair, food, and supplies.

Kapela Dvor is a village along the road D5, which ensures connection between Virovitica and Barcs (Hungary). It has only one accommodation possibility: Heritage Hotel KURIJA JANKOVIĆ (\*\*\*\*). The route does not pass through the town of Virovitica but taking it into account both in terms of accommodations and ser