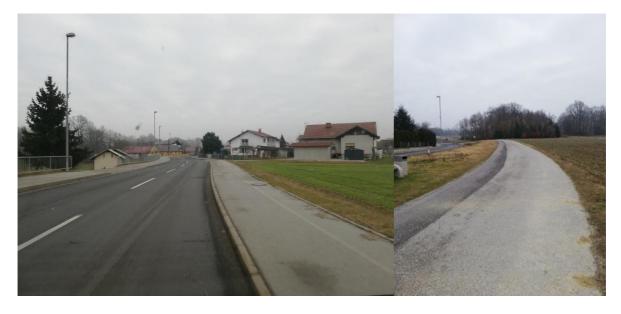

that is approachable very easily from the main route. Due to the lack of roads suitable for cycling closer to Mura river the route follows Mele- Šratovci- Radenci- Turjanci- Hrastje-Mota - Vučja Vas direction along the main road nr. 230. Within this 12-13 km long section, shared pedestrian/bicycle paths are available for cyclists inside many of these settlements, while there are separated and wide asphalted side roads between these settlements which keep slow vehicles (and cyclists) off the main road. Inside those settlements where there are no designated tracks for bicycles -Mele, Šratovci, part of Radenci - the parameters of pavements are favourable to be used by pedestrians and cyclists together, in a comfortable and safe way. A bicycle shop and repair service can be found in Radenci.



2-3. Figures: Pedestrian/bicycle path inside and seperated path for slow vehicles outside settlements between Radenci- and Vučja
Vas

Source: Nina Lebar

There is a 2,5 km long detour from Vučja Vas that leads to the ferry (in Krog), while the main route leaves the road 230 and makes its way towards the Mura embankment – over A5 highway – on mostly dirt/gravel surface. The length of the embankment section is almost 4 km, ends north of Veržej then turns into the direction of the sport field. The riverbank and Babič mill (46.592136, 16.166815) are



quickly approachable from here on good quality gravel road, while the main track of the trail goes across the forest within the following half km and connects onto main road 439. Here, although car traffic might hinder cyclist comfort, cyclist