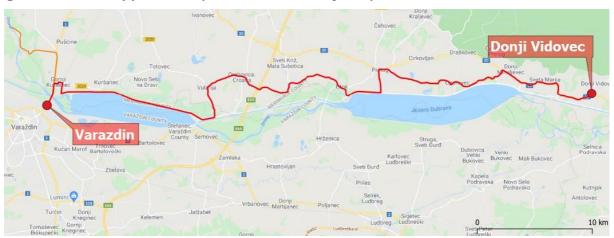

onji Vidovec Coordinates: 46.32241 16.78131

Locations of planned small info boards: regarding stage S3:

- Dekanovec Coordinates: 46.46581 16.61411
- Kotoriba Coordinates: 46.366490, 16.796070

Location of planned resting place regarding stage S3:

• Veliki Pažut (Novi Zrin) – with benches & bikestand option 2 & repair stand. Coordinates: 46.32527 16.87102



# 4.4. S4 Donji Vidovec (HR) – Varaždin (HR)

#### 4.4.1. Basic information

**Start point of the daily stage:** Donji Vidovec (Croatia), Hotel Golf. Coordinates: 46.322636, 16.781094 **End point of the daily stage:** Varaždin, Međimurska ulica (northeast Varaždin). Coordinates: 46.317521, 16.354394

**Length of the daily stage:** 42,89 km (16,44 km - 38 % is unpaved) **Length of the detour(s):** 5,88 km (3,87 km - 66 % is unpaved)



17. Figure: Map of stage S4, Donji Vidovec - Varaždin

Donji Vidovec is a small settlement north of the Drava river and the Drava canal. It has a hotel (Hotel Golf) and basic level of services to offer.

Varaždin is a city very close to Drava river with a population of more than 45 000, being the centre of Varaždin County. Due to its wide offer of accommodations and other services – including bicycle related services – and favourable public transport connections it is fully suited to be a stage point of the Amazon of Europe Bike Trail.

## 4.4.2. Short summary of the stage

S4 stage runs along the north side of Drava river next to two reservoirs – Lake Dubrava and Lake Varaždin. Besides a low share of asphalted roads, the stage contains a considerable amount of unpaved sections as well (