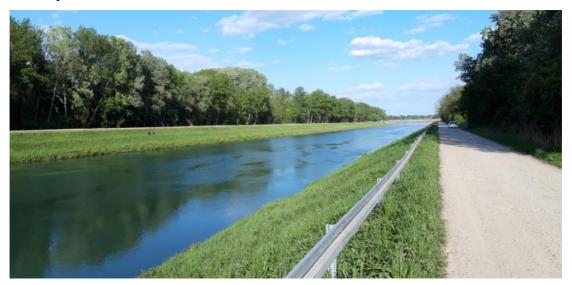

ge, Pušćine-Varaždin section is with over 10 000 vehicles per day and speed limit is 60km/h, but there are painted bicycle lanes in both directions. The total length of detour to Drava riverside is 5,9 km (in one way) contains 3,87 km of unpaved roads. The first part of the detour follows state cycling road DG6 until Pušćine where it goes off road to the nearest resting place near Drava in Hrašćan forest. That part of the detour which runs directly on the riverside is often flooded but mainly not by the time of the cycling season. Quality of the offroad section can be unstable in unfavourable weather conditions, but it can be considered as basically rideable.

The main route passes over Drava river south of Gornji Kuršanec, bicycle lanes in both directions raise safety level of cyclists.



18. Figure: Drava canal and road alongside

#### 4.4.4. Nature and river related values

# River view and access points:

Since numerous sections of the route go directly on the riverside/lakeshore which ensure continuous view of the waters.

River viewpoint 1 - Marine Prelog. Location: 46.323986, 16.604772



- River viewpoint 2 Drava river access, Gornji Hrašćan. Location: 46.359727, 16.327066
- River viewpoint 3 Drava bride, Varaždin. Location: 46.322163, 16.358122

### Additional nature experience:

Lake Dubrava with its 17 km<sup>2</sup> it is the third largest Lake in Croatia, and it is the largest Lake on the Drava River. In addition, the large water surface is suitable for water sports (sailing, kayaking, canoeing) there are number of hidden places suitable for fishing, but also