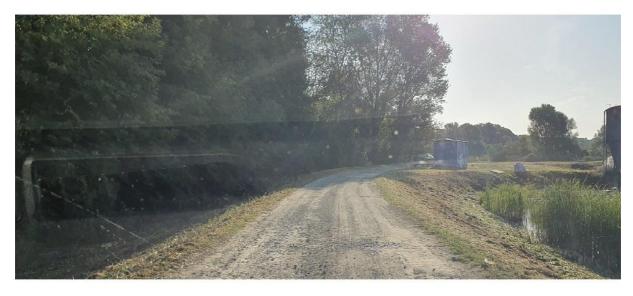

along the road. Reconsideration of the route would be necessary after the realization of this development. Donji Miholjac is great mid-point of the stage to restore supplies or to use services. This is the last point where cyclists have a good chance to find accommodation, if they are not sure that they are able to complete the remaining distance to Belišće. The trail leaves Donji Miholjac towards the Hungarian border on road 53. It takes a right turn next to the building of border crossing point and starts a circle around the fishponds, which is a highlighted area of the section due to cyclists have the opportunity to observe birds in the wetland area. First part of the road here has paved (asphalt) surface, then turns into gravel/dirt afterwards, causing more challenge for cyclists.





46. Figure: Gravel part of the road around the fishing pound at Donji Miholjac

This water management road intersects road D34 at west of Sveti Đurađ, therefore cyclists need to continue on the main road for a short distance. As it enters the settlement, immediately turns right onto municipality streets, which is initially a medium quality gravel road, but a good quality asphalted one shortly afterwards. There is a lack of alternatives to avoid the main road after the east end of Sveti Đurađ, but later the possibility is given for that, thus the trail uses roads 44016 and 44107 between Podgajci Podravski and Črnkovc (via Bočkinci). In Črnkovci, the following section is a short, 0,5 km backwards on the main road over the Karašica creek, then it takes a right turn onto Matije Gupca street.