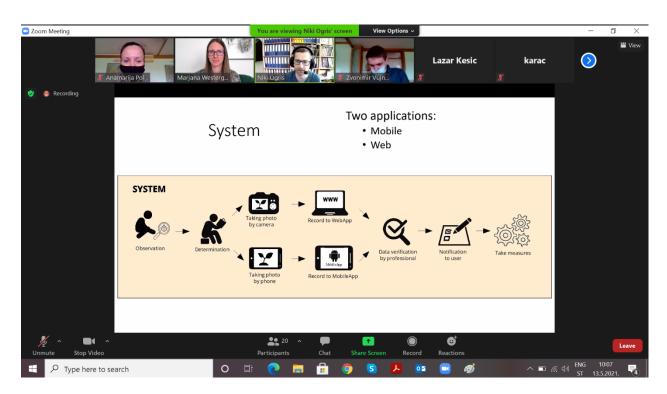

gister and how to use it. After his presentation, a brief presentation of the practical use of the information system led to a discussion with the trainees. In the end, project coordinator M. Westergren, who moderated the DanubeForestHealth training, summarized the discussion part and thanked all participants on their attendance, their contributions and attention.

The news of the second training and the was published on the INTERREG Danube REFOCuS website: <a href="http://www.interreg-danube.eu/news-and-events/programme-news-and-events/6762">http://www.interreg-danube.eu/news-and-events/programme-news-and-events/6762</a>





On-site participants at the Hunting Lodge Peski (Đurđevac), Forest Administration Koprivnica (M. Horovski)



## Screenshots from the DanubeForestHealth training







## List of on-site participants

| Janube Biosphere Reserve – REFOCus    | May 2021                               |
|---------------------------------------|----------------------------------------|
| cal corridors in the Mura – Drava – D | L STAKEHOLDER CONFERENCE 12th - 13th N |
| esilient riparian forests as ecologi  | FINAL STAKE                            |
| Project: R                            |                                        |

Danube Transnational Programme

Thursday 13th May 2021, Forest Administartion Koprivnica, Lovački dom Peski, Mihovila Pavleka Miškine 30, 48350 Đurđevac

| No. | Name               | Institution | I agree with the statement below * | Email                            | Signature      |
|-----|--------------------|-------------|-------------------