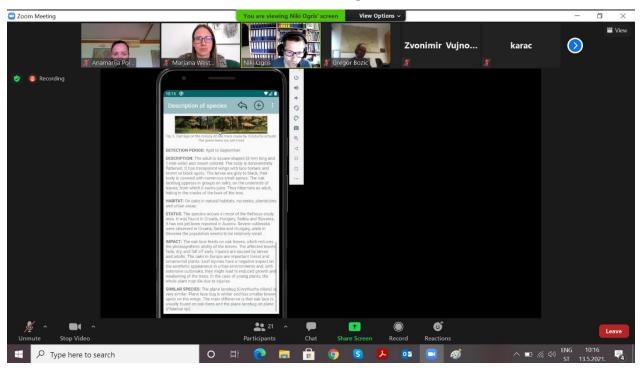

register and how to use it. After his presentation, a brief presentation of the practical use of the information system led to a discussion with the trainees. In the end, project coordinator M. Westergren, who moderated the DanubeForestHealth training, summarized the discussion part and thanked all participants on their attendance, their contributions and attention.

The news of the second training and the was published on the INTERREG Danube REFOCuS website: <a href="http://www.interreg-danube.eu/news-and-events/programme-news-and-events/6762">http://www.interreg-danube.eu/news-and-events/programme-news-and-events/6762</a>





On-site participants at the Hunting Lodge Peski (Đurđevac), Forest Administration Koprivnica (M. Horovski)



## Screenshots from the DanubeForestHealth training







## List of on-site participants

| Janube Biosphere Reserve – REFOCus    | May 2021                               |
|---------------------------------------|----------------------------------------|
| cal corridors in the Mura – Drava – D | L STAKEHOLDER CONFERENCE 12th - 13th N |
| esilient riparian forests as ecologi  | FINAL STAKE                            |
| Project: R                            |                                        |

Danube Transnational Programme

Thursday 13th May 2021, Forest Administartion Koprivnica, Lovački dom Peski, Mihovila Pavleka Miškine 30, 48350 Đurđevac

| No. | Name               | Institution | I agree with the statement below * | Email                            | Signature      |
|-----|--------------------|-------------|-----------------