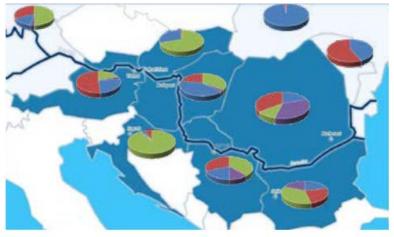

FIGURE 2: DANUBE CARGO TRANSPORT VOLUME IN 2017

Source: National statistics offices, graph prepared by the Danube STREAM team

· Locally unavailable fairway · Totaly unavailable fairway · Available fairway

|          | DE   | AT   | SK   | HU   | HR   | RS    | RO    | BG   | MD   | UA   |
|----------|------|------|------|------|------|-------|-------|------|------|------|
| Transit  | 2.78 | 1.84 | 5.01 | 2.92 | 5.67 | 4.76  | 2.20  | 2.20 | 0.00 | 0.00 |
| Domestic | 0.18 | 0.39 | 0.01 | 0.24 | 0.06 | 1.44  | 7.32  | 1.09 | 0.00 | 0.01 |
| Export   | 0.84 | 2.40 | 2.09 | 3.50 | 0.19 | 2.30  | 4.21  | 1.11 | 0.10 | 3.67 |
| Import   | 1.81 | 4.82 | 0.10 | 1.81 | 0.33 | 3.96  | 5.40  | 1.73 | 0.32 | 0.15 |
| Total    | 5.61 | 9.45 | 7.21 | 8.47 | 6.25 | 12.46 | 19.13 | 6.13 | 0.42 | 3.83 |

TABLE 1: DANUBE CARGO TRANSPORT VOLUME PER COUNTRY IN 2017

Note: Data in million tons Source: National statistics offices, table prepared by the Danube STREAM team Explanatory note: Data on cargo volume per country are filtered and adjusted in order to avoid overlapping and double counting