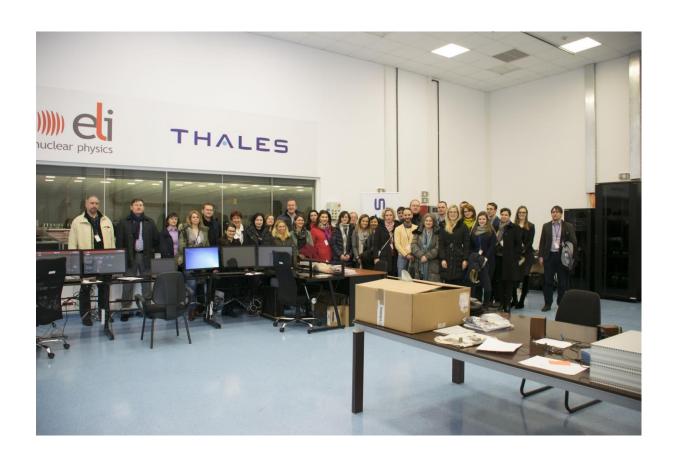

During the site-visit, participants found out that ELI-NP is going to be the most advanced research facility in the world focusing on the study of photonuclear physics and its applications, comprising a very high intensity laser of two 10PW ultra-short pulse lasers and the most brilliant tunable gamma-ray beam. This unique experimental combination will enable ELI-NP to tackle a wide range of research topics in fundamental physics, nuclear physics and astrophysics, and also applied research in materials science, management of nuclear materials and life sciences.

150 people are working on ELI and there are two dedicated departments to research and development where young researchers are involved as well.