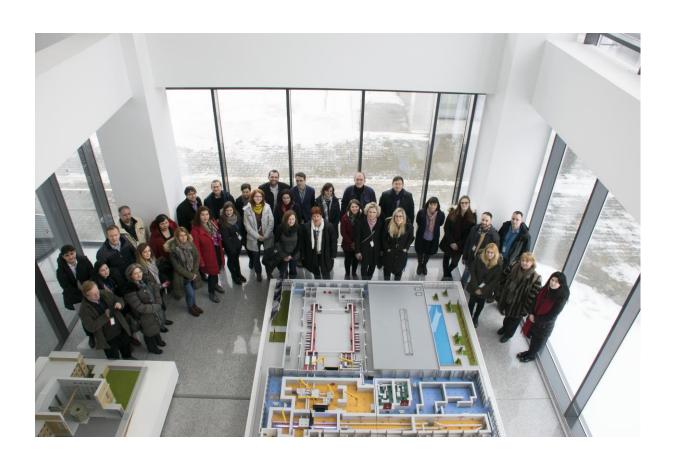

### ELI-NP on-site visit:

The Institute is part of ELI – Extreme Light Infrastructure (ELI) project which represents the only European and International Centre for high-level research on ultra-high intensity laser, laser-matter interaction and secondary sources with unparalleled possibilities.

During the site-visit, participants found out that ELI-NP is going to be the most advanced research facility in the world focusing on the study of photonuclear physics and its applications, comprising a very high intensity laser of two 10PW ultra-short pulse lasers and the most brilliant tunable gamma-ray beam. This unique experimental combination will enable ELI-NP to tackle a wide range of research topics in fundamental physics, nuclear physics and astrophysics, and also applied research in materials science, management of nuclear materials and life sciences.