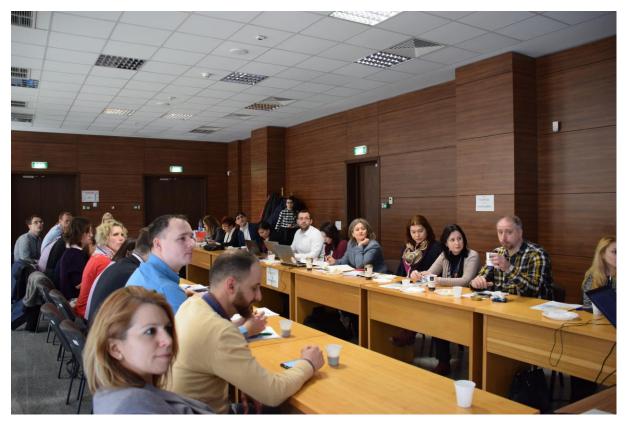

### Application of STIR method:

The study visit aimed to present an example of Pilot Activities in academic environment in the framework of 5.1 Activity - D-STIR Application.

D-STIR method supports interactions between researchers from different disciplines (firstly social sciences and natural sciences), which later reflects on the context in which innovation is being pursued, thus pursuing the extension of research decisions. The following actors are involved in the STIR process: 1) a research group carrying out the scientific / innovation activities of the natural science; 2) the researchers (participants) of the research group; and 3) the embedded humanist who participate in the activities of the group of natural scientists. The participants in the process analyze the social, economic, environmental and ethical aspects during 12 weeks.

The staff included in the application of STIR method was invited to take part to the study-visit, to evaluate the experience and to present the progress of activities. The Embedded Humanist selected by the Institute conducted an interactive session with the participants at STIR application based on the interactions already

During the session, partners had the chance to address questions on the role of the research activity, the main beneficiaries and the research products.