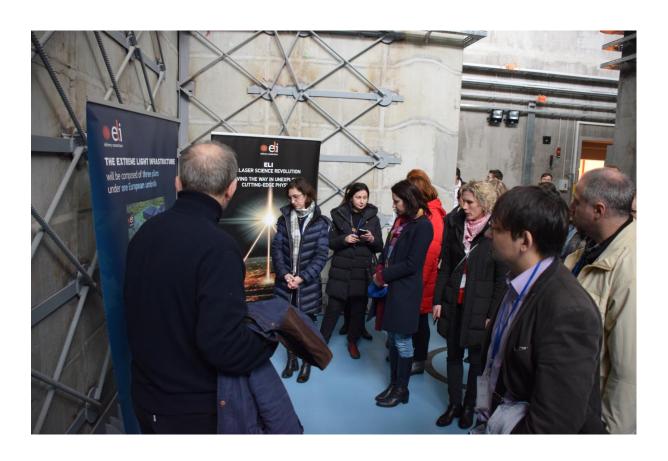

### ELI-NP on-site visit:

The Institute is part of ELI – Extreme Light Infrastructure (ELI) project which represents the only European and International Centre for high-level research on ultra-high intensity laser, laser-matter interaction and secondary sources with unparalleled possibilities.

The ELI project, a collaboration of 13 European countries, comprises four pillars:

- High Energy Beam Science devoted to the development and usage of dedicated beam lines with ultra short pulses of high energy radiation and particles reaching almost the speed of light. This part of ELI is conducted in Prague (Czech Republic).
- Attosecond Laser Science designed to conduct temporal investigation of electron dynamics in atoms, molecules, plasmas and solids at attosecond scale (10-18 sec.). Szeged (Hungary) hosts the short pulse pillar of ELI.

- Laser-based Nuclear Physics pillar located in Magurele (near Bucharest/Romania) and focuses on laser-based nuclear physics. While atomic processes are well suited to the visible or near visible laser radiation, as a third pillar ELI-NP will generate radiation and particle beams with much higher energies, brilliances suited to studies of nuclear and fundamental processes.
- Ultra High Field Science that will explore relativistic laser-matter interaction in an energy range where totally new phenomena like radiation dominated interaction become dominant.

During the site-visit, participants found out that ELI-NP is going to be the most advanced research facility in the world focusing on the study of photonuclear physics and its applications, comprising a very high intensity laser of two 10PW ultra-short pulse lasers and the most brilliant tunable gamma-ray beam. This unique experimental combination will enable ELI-NP to tackle a wide range of research topics in fundamental physics, nuclear physics and astrophysics, and also applied research in materials science, management of nuclear materials and life sciences.