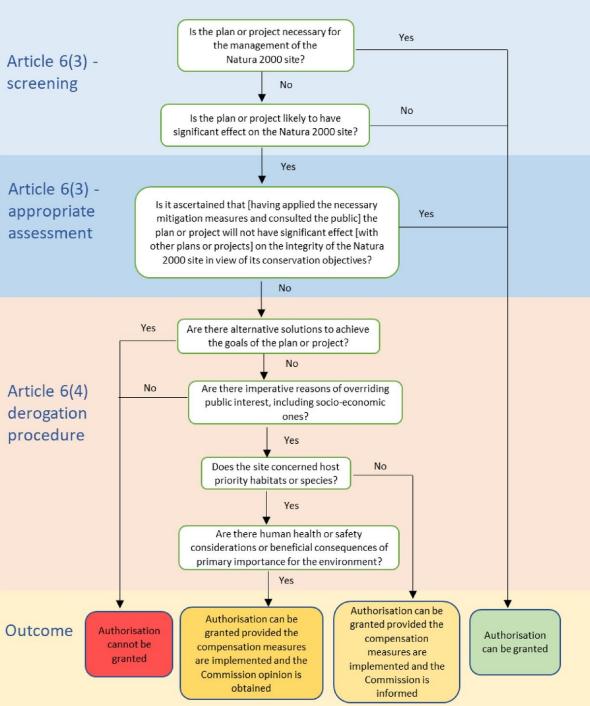

## Appropriate assessment N2k

- Available studies
- Evaluation of data adequacy (precautionary principle)
- Mitigation measures