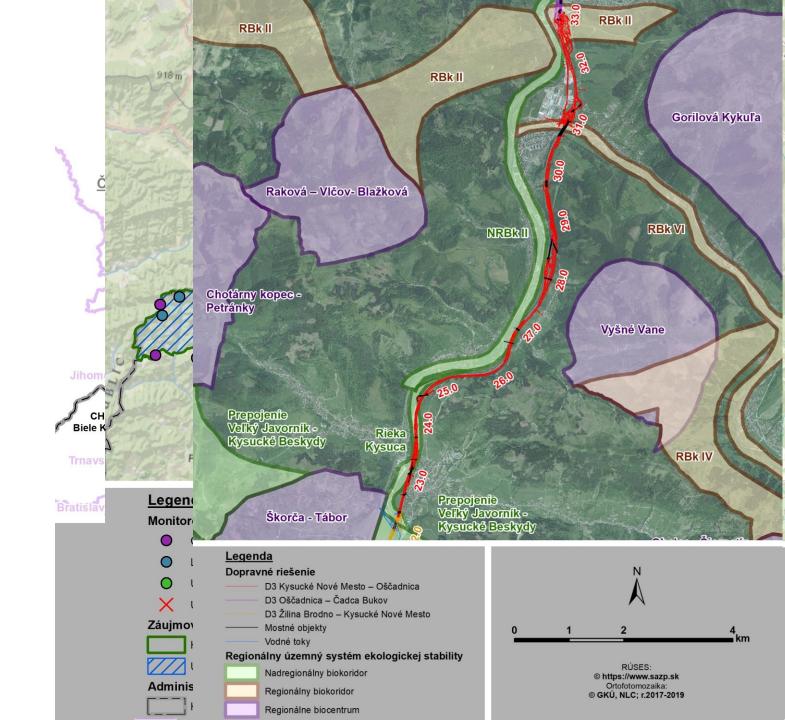

## Migration studies

- Available data (maps)
- Surveys and data collection
- Solution proposal