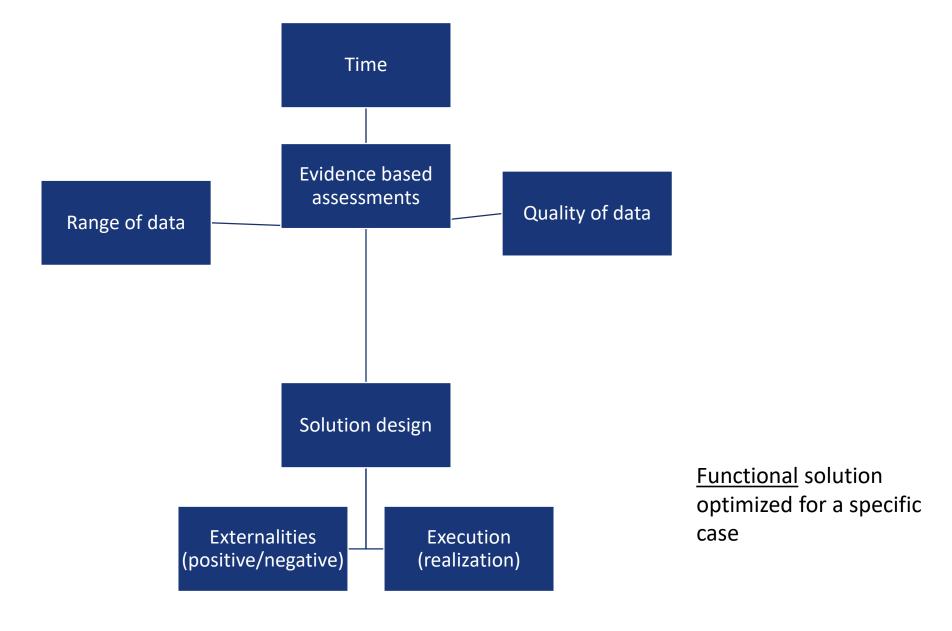

# Evidence based assessments

- Standards (methodology)
- Technical specifications

# Solution design

Solution design