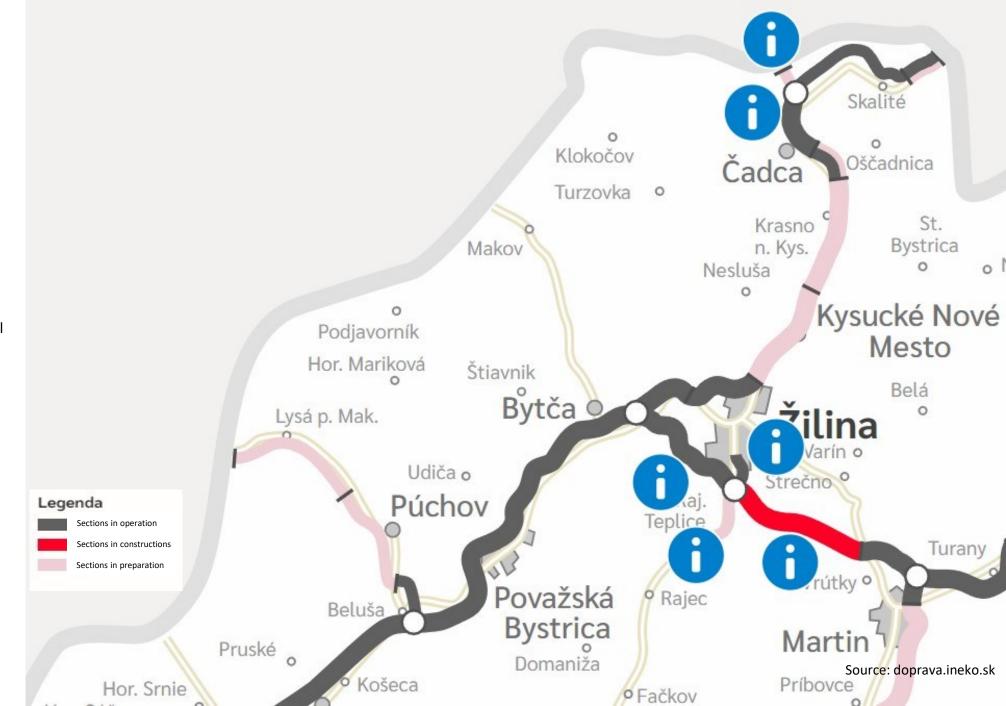

## Migration studies

- Available data (maps)
- Surveys and data collection
- Solution proposal