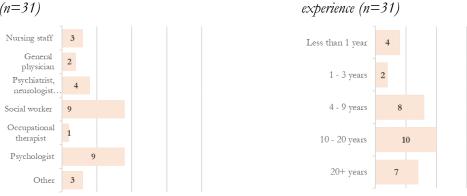

The overall results of the evaluation forms (*Tables 3, 4*) show that participants expressed a high level of satisfaction with the structure, duration, mode of presentation and group work, with only a minor difference in satisfaction between Ljubljana and Celje. Discussion was the core part of both workshops, and both modes of practical work (individual or group) proved to be suitable and efficient to present the platform and to emphasize the benefits of its usage.

Picture 12: Evaluation of the on-site workshops in Ljubljana and Celje; (a) CAMPUS part and (b) CONNECT part; Average score (Scale 1-Completely disagree to 5-Completely agree, n = 22)

I will recommend the workshop to my colleagues.

The workshop met my expectations.

The structure of the workshop was appropriate. The duration of the workshop was

appropriate.

- The content of the workshop was well presented.
- The workshop enlarged my knowledge about dementia.

The workshop deepened my understanding for people with dementia and their carers.

Picture 13: Evaluation of the platform; (a) CAMPUS part and (b) CONNECT part; Average score (Scale 1-Completely disagree to 5-Completely agree, n = 22)