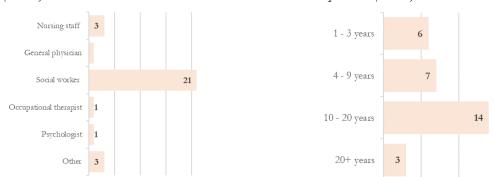

Attendees had different professional backgrounds and a different level of experience in working with people with dementia (1/3 with 1-3 years, 1/3 with 4-9 years and 1/3 with more than 10 years of experience). 60% of attendees were coming from a more urban area (> 10 000 inhabitants), and the other 40% from more rural or intermediate cities in Slovenia. The vast majority of attendees was working in the social and health care system, however also some representatives of the entrepreneurial field were present.

Picture 11: Structure of participants by profession (n=22) and years of experience (n=21)

Several governmental representatives have been present at our events and/or gave a welcome speech to the participants, including: