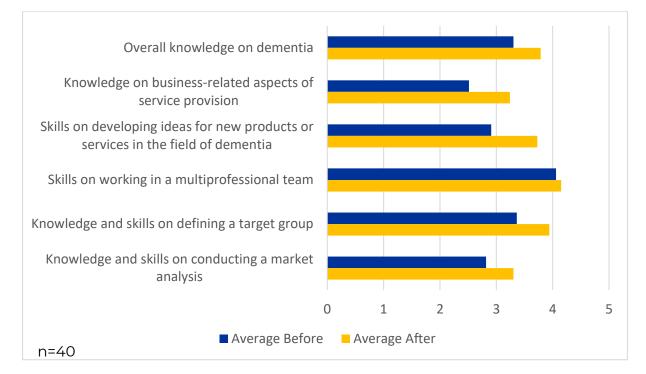

Table 4: Evaluation for the COACH part - skills  $\mathcal{C}^{\infty}$  knowledge before and after the workshop (Scale 1-Completely disagree to 5-Completely agree, n = 13)

|                                                                                                                      | Ljubl  | jana  | Cel    | je    | Tot    | al    |
|----------------------------------------------------------------------------------------------------------------------|--------|-------|--------|-------|--------|-------|
| Ν                                                                                                                    | 2      |       | 11     | -     | 13     | 3     |
| Please rate                                                                                                          | Before | After | Before | After | Before | After |
| your overall knowledge on dementia.                                                                                  | 1,5    | 3,5   | 3,5    | 3,9   | 3,2    | 3,8   |
| your overall knowledge on business-related<br>aspects of providing services or products for<br>people with dementia. | 1,5    | 2,0   | 2,6    | 3,5   | 2,5    | 3,3   |
| your skills on developing ideas for new products or services in the field of dementia.                               | 1,5    | 3,0   | 3,4    | 4,0   | 3,1    | 3,8   |
| your skills on working in a multiprofessional team.                                                                  | 2,5    | 3,5   | 4,0    | 4,2   | 3,8    | 4,1   |
| your knowledge and skills on defining a target group for a dementia-related project                                  | 2,5    | 3,0   | 3,5    | 3,9   | 3,3    | 3,8   |
| your knowledge and skills on conducting a market analysis for services or products                                   | 2,0    | 2,0   | 2,8    | 3,5   | 2,7    | 3,2   |
| your knowledge and skills on analyzing the impact of services or products.                                           | 2,5    | 2,5   | 2,8    | 3,4   | 2,8    | 3,2   |
| your knowledge on aspects related to marketing.                                                                      | 3,0    | 2,5   | 2,7    | 3,2   | 2,8    | 3,1   |
| your skills on identifying key partners for a dementia-related project.                                              | 2,5    | 2,5   | 2,6    | 3,3   | 2,6    | 3,2   |
| your knowledge on aspects related to<br>earnings and expenses as well as cost<br>calculation.                        | 2,0    | 2,0   | 2,5    | 3,3   | 2,5    | 3,1   |
| your knowledge on aspects of financing a (social) business or nonprofit organization.                                | 2,0    | 2,5   | 2,3    | 2,9   | 2,2    | 2,8   |
| your knowledge on creating a business plan.                                                                          | 2,0    | 2,0   | 2,9    | 3,5   | 2,8    | 3,2   |

According to the evaluation forms on skills and knowledge assessment, which have been filled out by the participants before and after the workshop (*see Table 4*,), the biggest improvements of skills and knowledge have been overall demonstrated in the following areas:

- overall knowledge on business-related aspects of providing services or products for people with dementia (+0,8)
- skills on developing ideas for new products or services in the field of dementia (+0,8)

- overall knowledge on dementia (+0,7)
- knowledge on aspects related to earnings and expenses as well as cost calculation (+0,6)
- knowledge on aspects of financing a (social) business or nonprofit organization (+0,6)