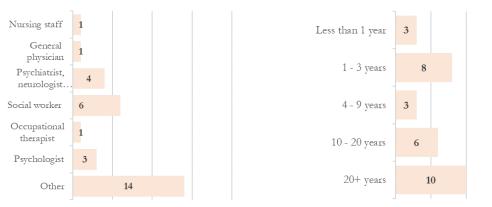

Attendees had different professional backgrounds and a different level of experience in working with people with dementia (1/3 with 1-3 years, 1/3 with 4-9 years and 1/3 with more than 10 years of experience). 60% of attendees were coming from a more urban area (> 10 000 inhabitants), and the other 40% from more rural or intermediate cities in Slovenia. The vast majority of attendees was working in the social and health care system, however also some representatives of the entrepreneurial field were present.

Picture 11: Structure of participants by profession (n=22) and years of experience (n=21)

Several governmental representatives have been present at our events and/or gave a welcome speech to the participants, including: