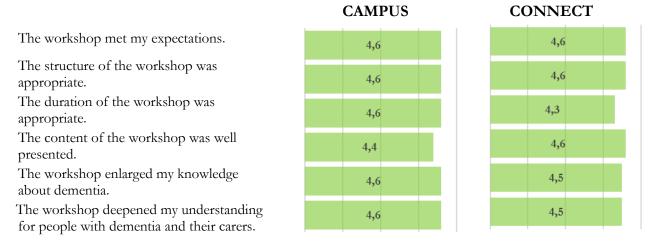

The overall results of the evaluation forms (*Tables 3, 4*) show that participants expressed a high level of satisfaction with the structure, duration, mode of presentation and group work, with only a minor difference in satisfaction between Ljubljana and Celje. Discussion was the core part of both workshops, and both modes of practical work (individual or group) proved to be suitable and efficient to present the platform and to emphasize the benefits of its usage.

Picture 12: Evaluation of the on-site workshops in Ljubljana and Celje; (a) CAMPUS part and (b) CONNECT part; Average score (Scale 1-Completely disagree to 5-Completely agree, n = 22)

I will recommend the workshop to my colleagues.

The workshop met my expectations.

The structure of the workshop was appropriate. The duration of the workshop was

appropriate.

- The content of the workshop was well presented.
- The workshop enlarged my knowledge about dementia.

The workshop deepened my understanding for people with dementia and their carers.

Picture 13: Evaluation of the platform; (a) CAMPUS part and (b) CONNECT part; Average score (Scale 1-Completely disagree to 5-Completely agree, n = 22)