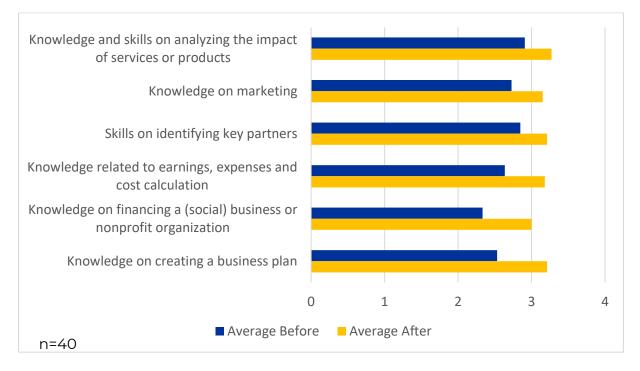

Table 4: Evaluation for the COACH part - skills  $\mathcal{C}^{\infty}$  knowledge before and after the workshop (Scale 1-Completely disagree to 5-Completely agree, n = 13)

|                                                                                                                      | Ljubl  | jana  | Cel    | je    | Tot    | al    |
|----------------------------------------------------------------------------------------------------------------------|--------|-------|--------|-------|--------|-------|
| Ν                                                                                                                    | 2      |       | 11     | -     | 13     | 3     |
| Please rate                                                                                                          | Before | After | Before | After | Before | After |
| your overall knowledge on dementia.                                                                                  | 1,5    | 3,5   | 3,5    | 3,9   | 3,2    | 3,8   |
| your overall knowledge on business-related<br>aspects of providing services or products for<br>people with dementia. | 1,5    | 2,0   | 2,6    | 3,5   | 2,5    | 3,3   |
| your skills on developing ideas for new products or services in the field of dementia.                               | 1,5    | 3,0   | 3,4    | 4,0   | 3,1    | 3,8   |
| your skills on working in a multiprofessional team.                                                                  | 2,5    | 3,5   | 4,0    | 4,2   | 3,8    | 4,1   |
| your knowledge and skills on defining a target group for a dementia-related project                                  | 2,5    | 3,0   | 3,5    | 3,9   | 3,3    | 3,8   |
| your knowledge and skills on conducting a market analysis for services or products                                   | 2,0    | 2,0   | 2,8    | 3,5   | 2,7    | 3,2   |
| your knowledge and skills on analyzing the impact of services or products.                                           | 2,5    | 2,5   | 2,8    | 3,4   | 2,8    | 3,2   |
| your knowledge on aspects related to marketing.                                                                      | 3,0    | 2,5   | 2,7    | 3,2   | 2,8    | 3,1   |
| your skills on identifying key partners for a dementia-related project.                                              | 2,5    | 2,5   | 2,6    | 3,3   | 2,6    | 3,2   |
| your knowledge on aspects related to<br>earnings and expenses as well as cost<br>calculation.                        | 2,0    | 2,0   | 2,5    | 3,3   | 2,5    | 3,1   |
| your knowledge on aspects of financing a (social) business or nonprofit organization.                                | 2,0    | 2,5   | 2,3    | 2,9   | 2,2    | 2,8   |
| your knowledge on creating a business plan.                                                                          | 2,0    | 2,0   | 2,9    | 3,5   | 2,8    | 3,2   |

According to the evaluation forms on skills and knowledge assessment, which have been filled out by the participants before and after the workshop (*see Table 4*,), the biggest improvements of skills and knowledge have been overall demonstrated in the following areas:

- overall knowledge on business-related aspects of providing services or products for people with dementia (+0,8)
- skills on developing ideas for new products or services in the field of dementia (+0,8)

- overall knowledge on dementia (+0,7)
- knowledge on aspects related to earnings and expenses as well as cost calculation (+0,6)
- knowledge on aspects of financing a (social) business or nonprofit organization (+0,6)