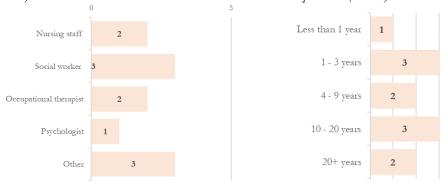

Attendees had different professional backgrounds and a different level of experience in working with people with dementia (1/3 with 1-3 years, 1/3 with 4-9 years and 1/3 with more than 10 years of experience). 60% of attendees were coming from a more urban area (> 10 000 inhabitants), and the other 40% from more rural or intermediate cities in Slovenia. The vast majority of attendees was working in the social and health care system, however also some representatives of the entrepreneurial field were present.

Picture 11: Structure of participants by profession (n=22) and years of experience (n=21)

Several governmental representatives have been present at our events and/or gave a welcome speech to the participants, including: