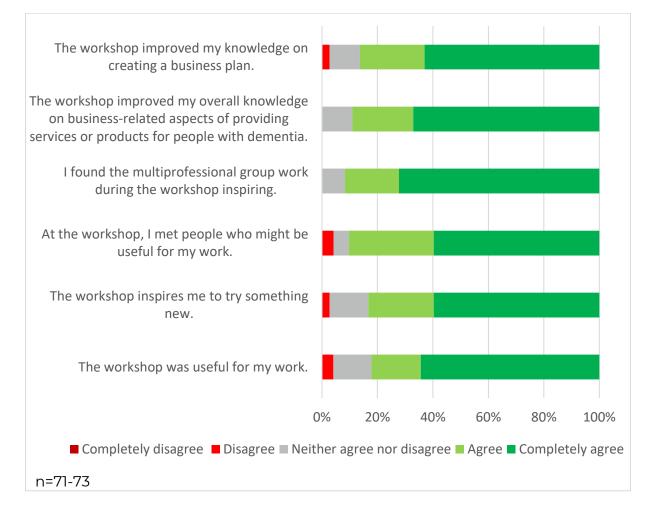

The overall results of the evaluation forms (Figure 11) show that participants were satisfied with the structure, duration, content and mode of presentation of the workshops. The opportunity to collaborate in a multiprofessional team was highly appreciated and participants stated that they met people who might be useful for them in their future work context. Moreover, participants were inspired to try something new and enlarged their knowledge in business-related aspects of providing services or products for people with dementia.

| Table 3: Evaluation of the workshop; Average score (Scale 1-Completely disagree to 5-Completely agree, $n = 13$ )          |           |              |       |  |
|----------------------------------------------------------------------------------------------------------------------------|-----------|--------------|-------|--|
|                                                                                                                            | Ljubljana | Celje        | Total |  |
| N                                                                                                                          | 2         | 11           | 13    |  |
| The platform is visually appealing.                                                                                        | 2,00      | <b>4,5</b> 0 | 4,08  |  |
| The multimedia design is engaging.                                                                                         | 3,00      | 4,30         | 4,08  |  |
| The scope of topics covered is appropriate.                                                                                | 3,50      | <b>4,5</b> 0 | 4,31  |  |
| The level of detail is appropriate.                                                                                        | 4,00      | 4,30         | 4,23  |  |
| The structure of this part of the platform was clear.                                                                      | 3,50      | 4,40         | 4,23  |  |
| I will recommend the workshop to my colleagues.                                                                            | 3,50      | 4,70         | 4,54  |  |
| The workshop met my expectations.                                                                                          |           | <b>4,</b> 50 | 4,38  |  |
| The structure of the workshop was appropriate.                                                                             | 4,00      | 4,70         | 4,62  |  |
| The duration of the workshop was appropriate.                                                                              | 5,00      | 4,60         | 4,69  |  |
| The content of the workshop was well presented.                                                                            | 3,50      | 4,90         | 4,69  |  |
| I found the multiprofessional group work inspiring.                                                                        | 5,00      | 4,70         | 4,77  |  |
| The workshop enlarged my knowledge about business-related aspects of providing services/products for people with dementia. | 3,50      | <b>4,5</b> 0 | 4,31  |  |
| The workshop was useful for my work.                                                                                       | 4,50      | 4,40         | 4,38  |  |
| I met people who might be useful for my work.                                                                              | 5,00      | 4,50         | 4,54  |  |
| The workshop inspires me to try something new.                                                                             | 4,50      | 4,50         | 4,46  |  |