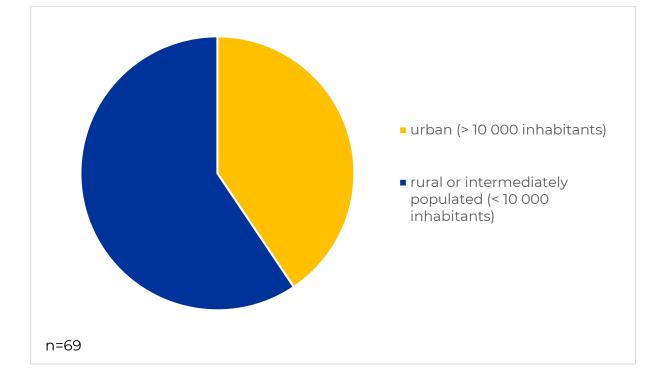

There were 30 participants coming from the health and social sector (Figure 25), including a molecular biologist, music therapists, medical students and a manager of social patronage. 60% of participants came from urban areas and 40% came from rural regions.