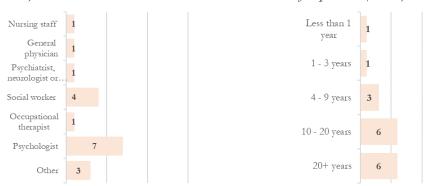

There were 30 participants coming from the health and social sector (Figure 25), including a molecular biologist, music therapists, medical students and a manager of social patronage. 60% of participants came from urban areas and 40% came from rural regions.

Picture 27: Structure of the participants by profession Picture 28: Structure of the participants by years of (n=30) experience (n=30)

Picture 29: Evaluation of the online workshop (a) CAMPUS part and (b) CONNECT part; Average score (Scale 1-Completely disagree to 5-Completely agree, n = 25)