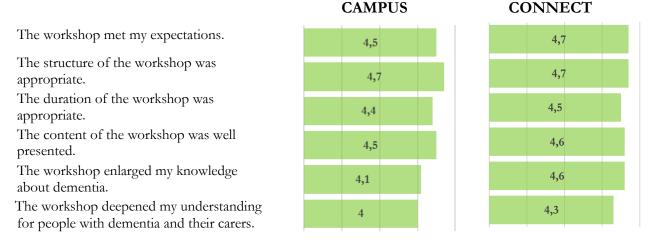

The overall results of the evaluation forms (*Tables 3, 4*) show that participants expressed a high level of satisfaction with the structure, duration, mode of presentation and group work, with only a minor difference in satisfaction between Ljubljana and Celje. Discussion was the core part of both workshops, and both modes of practical work (individual or group) proved to be suitable and efficient to present the platform and to emphasize the benefits of its usage.

Picture 12: Evaluation of the on-site workshops in Ljubljana and Celje; (a) CAMPUS part and (b) CONNECT part; Average score (Scale 1-Completely disagree to 5-Completely agree, n = 22)

I will recommend the workshop to my colleagues.

The workshop met my expectations.

The structure of the workshop was appropriate. The duration of the workshop was

appropriate.

- The content of the workshop was well presented.
- The workshop enlarged my knowledge about dementia.

The workshop deepened my understanding for people with dementia and their carers.

Picture 13: Evaluation of the platform; (a) CAMPUS part and (b) CONNECT part; Average score (Scale 1-Completely disagree to 5-Completely agree, n = 22)