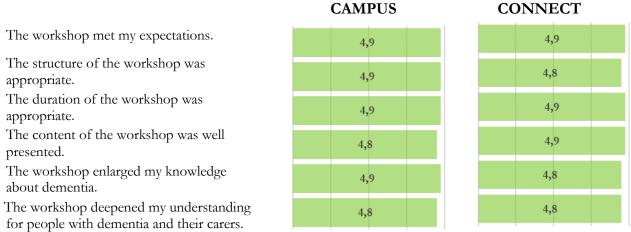

The overall results of the evaluation forms (*Tables 3, 4*) show that participants expressed a high level of satisfaction with the structure, duration, mode of presentation and group work, with only a minor difference in satisfaction between Ljubljana and Celje. Discussion was the core part of both workshops, and both modes of practical work (individual or group) proved to be suitable and efficient to present the platform and to emphasize the benefits of its usage.

Picture 12: Evaluation of the on-site workshops in Ljubljana and Celje; (a) CAMPUS part and (b) CONNECT part; Average score (Scale 1-Completely disagree to 5-Completely agree, n = 22)

I will recommend the workshop to my colleagues.

The workshop met my expectations.

The structure of the workshop was appropriate. The duration of the workshop was

appropriate.

- The content of the workshop was well presented.
- The workshop enlarged my knowledge about dementia.

The workshop deepened my understanding for people with dementia and their carers.

Picture 13: Evaluation of the platform; (a) CAMPUS part and (b) CONNECT part; Average score (Scale 1-Completely disagree to 5-Completely agree, n = 22)