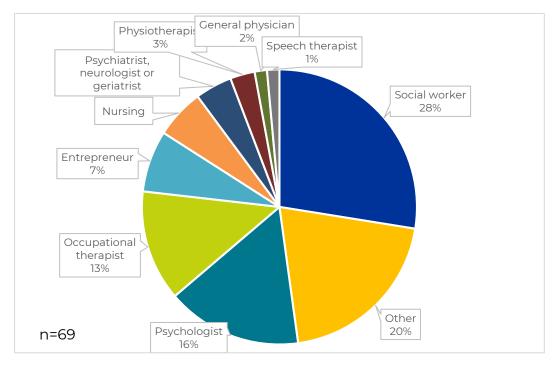

There were 30 participants coming from the health and social sector (Figure 25), including a molecular biologist, music therapists, medical students and a manager of social patronage. 60% of participants came from urban areas and 40% came from rural regions.

Picture 27: Structure of the participants by profession Picture 28: Structure of the participants by years of (n=30) experience (n=30)

Picture 29: Evaluation of the online workshop (a) CAMPUS part and (b) CONNECT part; Average score (Scale 1-Completely disagree to 5-Completely agree, n = 25)