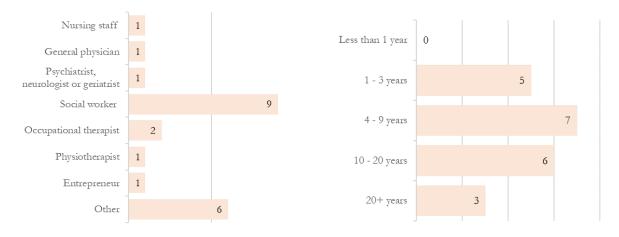

Attendees had different professional backgrounds and a different level of experience in working with people with dementia (1/3 with 1-3 years, 1/3 with 4-9 years and 1/3 with more than 10 years of experience). 60% of attendees were coming from a more urban area (> 10 000 inhabitants), and the other 40% from more rural or intermediate cities in Slovenia. The vast majority of attendees was working in the social and health care system, however also some representatives of the entrepreneurial field were present.

Picture 11: Structure of participants by profession (n=22) and years of experience (n=21)

Several governmental representatives have been present at our events and/or gave a welcome speech to the participants, including: