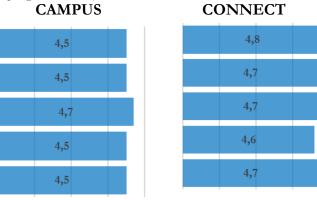

#### Picture 21: Evaluation of the platform; (a) CAMPUS part and (b) CONNECT part; Average score (Scale 1-Completely disagree to 5-Completely agree, n = 30)

The platform is visually appealing.

The multimedia design is engaging.

The scope of topics covered is appropriate.

The level of detail is appropriate.

The structure of this part of the platform was clear.

| CAMPUS | CONNECT |
|--------|---------|
| 4,7    | 4,8     |
| 4,8    | 4,8     |
| 4,8    | 4,9     |
| 4,8    | 4,8     |
| 4,7    | 4,8     |
|        |         |