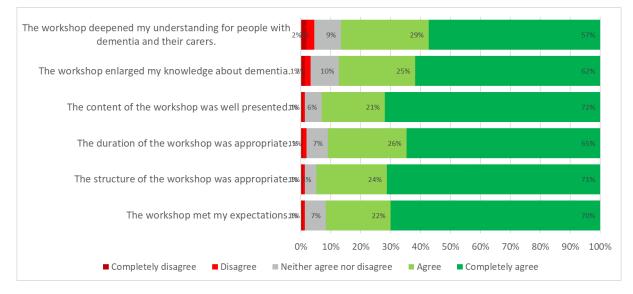

The workshop deepened my understanding for people with dementia and their carers.

Picture 13: Evaluation of the platform; (a) CAMPUS part and (b) CONNECT part; Average score (Scale 1-Completely disagree to 5-Completely agree, n = 22)

|                                                       | CAMPUS | CONNECT |
|-------------------------------------------------------|--------|---------|
| The platform is visually appealing.                   | 4,7    | 4,8     |
| The the multimedia design is engaging.                | 4,8    | 4,8     |
| The scope of topics covered is appropriate.           | 4,8    | 4,9     |
| The level of detail is appropriate.                   | 4,8    | 4,8     |
| The structure of this part of the platform was clear. | 4,7    | 4,8     |