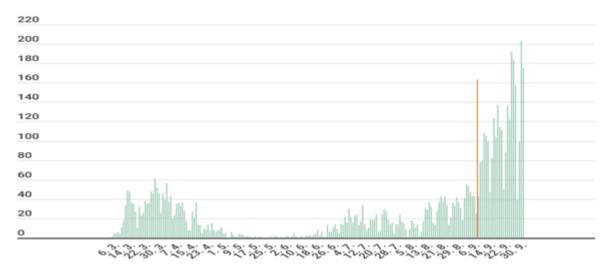

### 3.1.3. On-site workshops: Ljubljana & Celje, 28. & 30.9.2020

According to the development of the Covid-19 situation the decision on the workshop scenario (on-site, hybrid or online) has been made two weeks prior to the event ( $\sim$ 14.9.2020). The situation in Slovenia at that time seemed stable and we decided to go with an on-site workshop. In the days before the workshop, the situation started to deteriorate severely. In the week prior to the workshops the numbers of people with Covid-19 increased significantly which led to a number of cancellations of registration.

Picture 10: Number of Covid-19 confirmed cases per day in Slovenia in the period March – September 2020 (red line marks the date, when the decision on the on-site workshop has been made)

In the last days prior to the workshops, we asked the registered participants for a confirmation of their registration. Because of the small number of received confirmations, we additionally boosted the invitation process with several calls and e-mails.