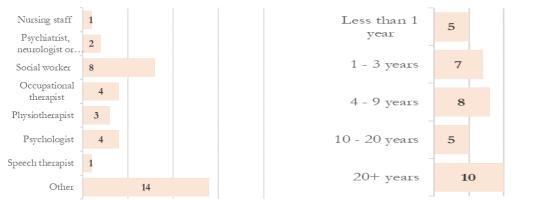

|                                                   |                                      |
|                       |                                                                     |                                                              |                                                   |                                      |



#### 3.2.3. COACH workshops - 5. & 9.12.2020

The local co-moderator Ivan Paspaldzhiev, who works as a senior consultant at denkstatt Bulgaria, hosted the COACH online workshops. INDEED project partners, namely *Margarita Raycheva* and *Ivo Popivanov* (BSD) as well as *Constanze Beeck* and *Julia Wögerbauer* (WU), supported him throughout the workshop (e.g. through INDEED input, support during group works, technical support).





The workshop was delivered via the videoconferencing software Zoom. Each online workshop started with a greeting of the participants by BSD, an initial presentation of the local co-moderator and the team from WU and finally with an introduction to the COACH contents of the INDEED platform. Once the objectives and agenda of the workshop had been presented to the participants, they proceeded to practical work. The attendees were divided into multi-professional groups (4 groups on 05/12, 2 groups on 09/12) and given the opportunity to develop their own project ideas in the field of dementia. For the group works, the attendees were assigned to Zoom breakout rooms. Each group was given the task to fill in the *INDEED Business Plan Canvas* handout prepared in Google Docs.

In the further cours