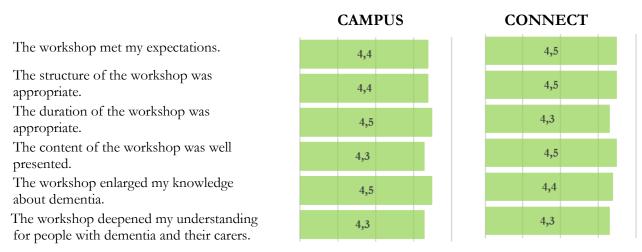

Picture 12: Evaluation of the on-site workshops in Ljubljana and Celje; (a) CAMPUS part and (b) CONNECT part; Average score (Scale 1-Completely disagree to 5-Completely agree, n = 22)

I will recommend the workshop to my colleagues.

The workshop met my expectations.

The structure of the workshop was appropriate. The duration of the workshop was

appropriate.

- The content of the workshop was well presented.
- The workshop enlarged my knowledge about dementia.

The workshop deepened my understanding for people with dementia and their carers.

Picture 13: Evaluation of the platform; (a) CAMPUS part and (b) CONNECT part; Average score (Scale 1-Completely disagree to 5-Completely agree, n = 22)