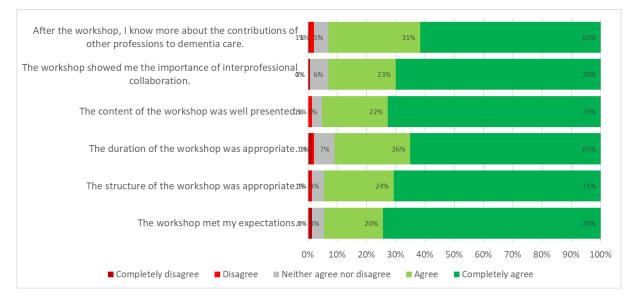

The overall results of the evaluation forms (*Tables 3, 4*) show that participants expressed a high level of satisfaction with the structure, duration, mode of presentation and group work, with only a minor difference in satisfaction between Ljubljana and Celje. Discussion was the core part of both workshops, and both modes of practical work (individual or group) proved to be suitable and efficient to present the platform and to emphasize the benefits of its usage.

Picture 12: Evaluation of the on-site workshops in Ljubljana and Celje; (a) CAMPUS part and (b) CONNECT part; Average score (Scale 1-Completely disagree to 5-Completely agree, n = 22)

I will recommend the workshop to my colleagues.

The workshop met my expectations.

The structure of the workshop was appropriate. The duration of the workshop was

appropriate.

- The content of the workshop was well presented.
- The workshop enlarged my knowledge about dementia.

The workshop deepened my understanding for people with dementia and their carers.

Picture 13: Evaluation of the platform; (a) CAMPUS part and (b) CONNECT part; Average score (Scale 1-Completely disagree to 5-Completely agree, n = 22)