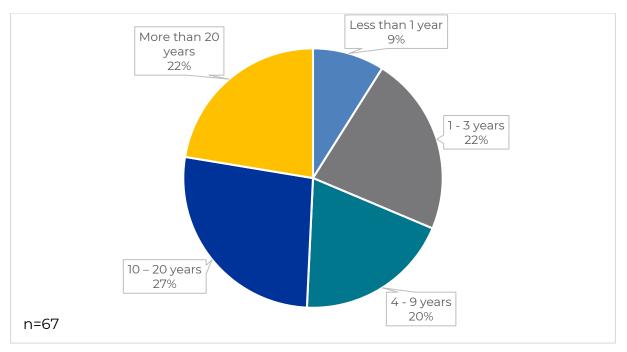

There were 30 participants coming from the health and social sector (Figure 25), including a molecular biologist, music therapists, medical students and a manager of social patronage. 60% of participants came from urban areas and 40% came from rural regions.

Picture 27: Structure of the participants by profession Picture 28: Structure of the participants by years of (n=30) experience (n=30)

Picture 29: Evaluation of the online workshop (a) CAMPUS part and (b) CONNECT part; Average score (Scale 1-Completely disagree to 5-Completely agree, n = 25)