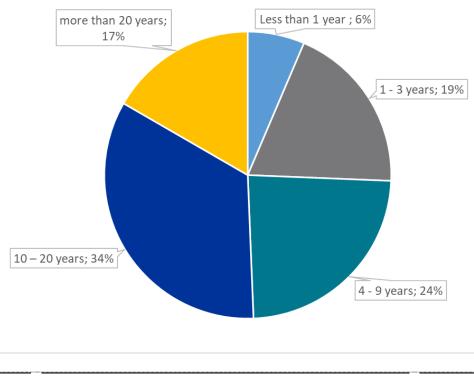

Attendees had different professional backgrounds and a different level of experience in working with people with dementia (1/3 with 1-3 years, 1/3 with 4-9 years and 1/3 with more than 10 years of experience). 60% of attendees were coming from a more urban area (> 10 000 inhabitants), and the other 40% from more rural or intermediate cities in Slovenia. The vast majority of attendees was working in the social and health care system, however also some representatives of the entrepreneurial field were present.

Picture 11: Structure of participants by profession (n=22) and years of experience (n=21)

Several governmental representatives have been present at our events and/or gave a welcome speech to the participants, including: