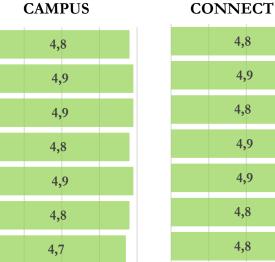

The workshop deepened my understanding for people with dementia and their carers.

Picture 13: Evaluation of the platform; (a) CAMPUS part and (b) CONNECT part; Average score (Scale 1-Completely disagree to 5-Completely agree, n = 22)

|                                                       | CAMPUS | CONNECT |
|-------------------------------------------------------|--------|---------|
| The platform is visually appealing.                   | 4,7    | 4,8     |
| The the multimedia design is engaging.                | 4,8    | 4,8     |
| The scope of topics covered is appropriate.           | 4,8    | 4,9     |
| The level of detail is appropriate.                   | 4,8    | 4,8     |
| The structure of this part of the platform was clear. | 4,7    | 4,8     |