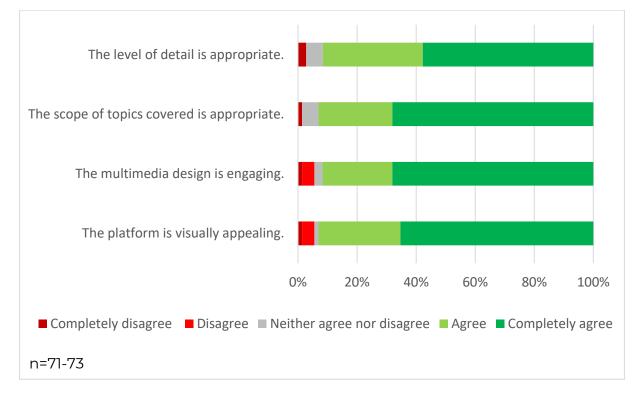

#### Picture 25: Evaluation of the platform; (a) CAMPUS part and (b) CONNECT part; Average score (Scale 1-Completely disagree to 5-Completely agree, n = 46)

The platform is visually appealing.

The multimedia design is engaging.

The scope of topics covered is appropriate.

The level of detail is appropriate.

The structure of this part of the platform was clear.

Picture 26: Online INDEED workshop, 20.11.2020