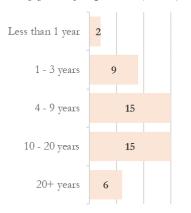

#### 3.1.6. CAMPUS & CONNECT Online workshop: 20.11.2020

On November 20<sup>th</sup> 2020, the first INDEED online workshop was delivered in Slovenia. 55 participants attended the workshops, with the majority of them coming from social service.

Picture 18: Structure of the participants by profession Picture 19: Structure of the participants by years of (n=30) experience (n=30)

The workshop was delivered by the ZOOM platform. Theparticipants received instructions on how to connect and use the platform, and no major difficulties with usage or connection were reported.