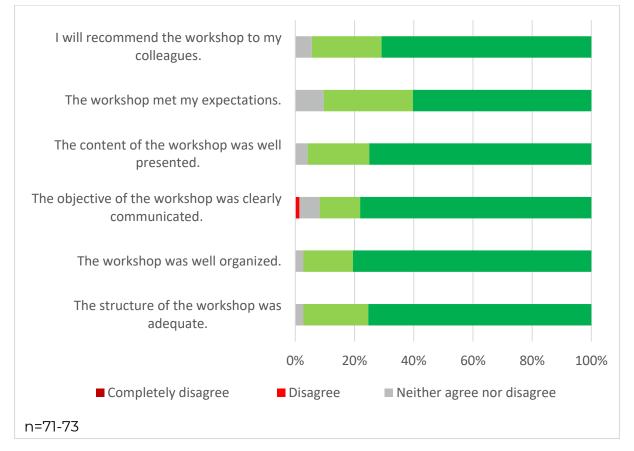

The overall results of the evaluation forms (*Table 5*) show that participants were highly satisfied with the structure, duration, content and mode of presentation of the workshops, whereas satisfaction was slightly higher among attendees from December  $4^{th}$ .

In response to the open questions, many participants stated that the collaboration and development of project ideas in a multiprofessional team was most interesting or useful for them. A great majority of attendees indicated that the workshop has enlarged their knowledge about businessrelated aspects of providing services or products for people with dementia. This is also reflected in the qualitative answers given, in which participants indicated that they found it very valuable to learn how to create a business plan, while some had a special interest in marketing.