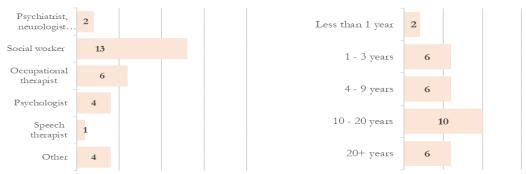

There were 30 participants coming from the health and social sector (Figure 25), including a molecular biologist, music therapists, medical students and a manager of social patronage. 60% of participants came from urban areas and 40% came from rural regions.

Picture 27: Structure of the participants by profession Picture 28: Structure of the participants by years of (n=30) experience (n=30)

Picture 29: Evaluation of the online workshop (a) CAMPUS part and (b) CONNECT part; Average score (Scale 1-Completely disagree to 5-Completely agree, n = 25)