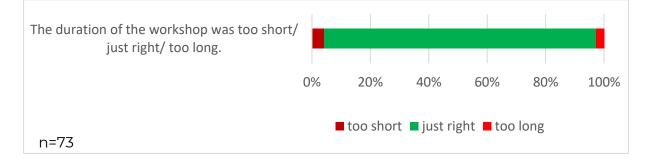

The overall results of the evaluation forms (*Tables 3, 4*) show that participants expressed a high level of satisfaction with the structure, duration, mode of presentation and group work, with only a minor difference in satisfaction between Ljubljana and Celje. Discussion was the core part of both workshops, and both modes of practical work (individual or group) proved to be suitable and efficient to present the platform and to emphasize the benefits of its usage.

Picture 12: Evaluation of the on-site workshops in Ljubljana and Celje; (a) CAMPUS part and (b) CONNECT part; Average score (Scale 1-Completely disagree to 5-Completely agree, n = 22)

I will recommend the workshop to my colleagues.