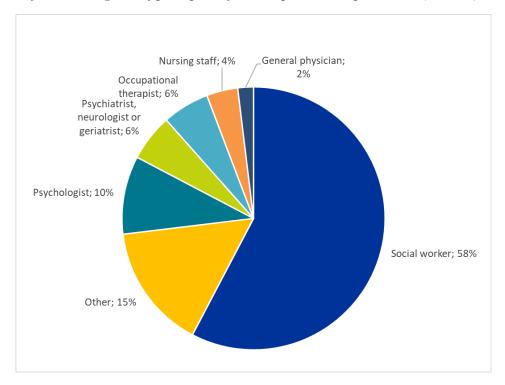

There were 30 participants coming from the health and social sector (Figure 25), including a molecular biologist, music therapists, medical students and a manager of social patronage. 60% of participants came from urban areas and 40% came from rural regions.

Picture 27: Structure of the participants by profession Picture 28: Structure of the participants by years of (n=30) experience (n=30)

Picture 29: Evaluation of the online workshop (a) CAMPUS part and (b) CONNECT part; Average score (Scale 1-Completely disagree to 5-Completely agree, n = 25)