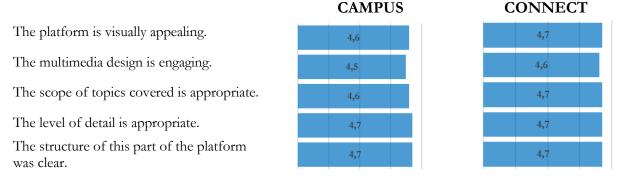

Picture 27: Structure of the participants by profession Picture 28: Structure of the participants by years of (n=30) experience (n=30)

Picture 29: Evaluation of the online workshop (a) CAMPUS part and (b) CONNECT part; Average score (Scale 1-Completely disagree to 5-Completely agree, n = 25)

Picture 30: Evaluation of the platform; (a) CAMPUS part and (b) CONNECT part; Average score (Scale 1-Completely disagree to 5-Completely agree, n = 25)

The platform is visually appealing. The multimedia design is engaging. The scope of topics covered is appropriate. The level of detail is appropriate. The structure of this part of the platform was clear.