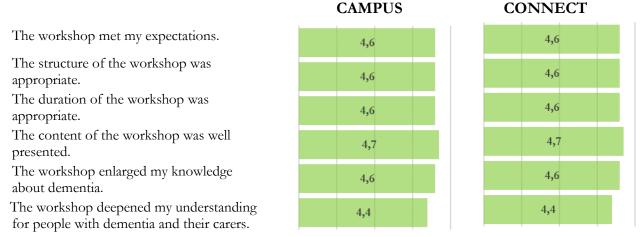

The workshop deepened my understanding for people with dementia and their carers.

Picture 13: Evaluation of the platform; (a) CAMPUS part and (b) CONNECT part; Average score (Scale 1-Completely disagree to 5-Completely agree, n = 22)

|                                                       | CAMPUS | CONNECT |
|-------------------------------------------------------|--------|---------|
| The platform is visually appealing.                   | 4,7    | 4,8     |
| The the multimedia design is engaging.                | 4,8    | 4,8     |
| The scope of topics covered is appropriate.           | 4,8    | 4,9     |
| The level of detail is appropriate.                   | 4,8    | 4,8     |
| The structure of this part of the platform was clear. | 4,7    | 4,8     |