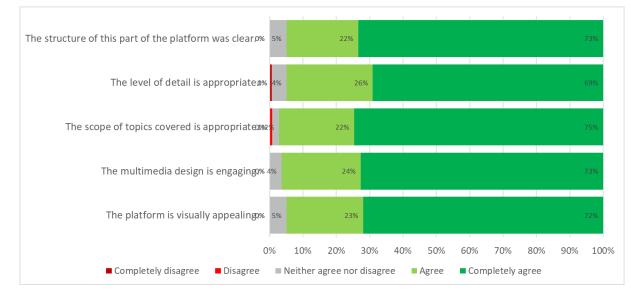

The workshop deepened my understanding for people with dementia and their carers.

Picture 13: Evaluation of the platform; (a) CAMPUS part and (b) CONNECT part; Average score (Scale 1-Completely disagree to 5-Completely agree, n = 22)

|                                                       | CAMPUS | CONNECT |
|-------------------------------------------------------|--------|---------|
| The platform is visually appealing.                   | 4,7    | 4,8     |
| The the multimedia design is engaging.                | 4,8    | 4,8     |
| The scope of topics covered is appropriate.           | 4,8    | 4,9     |
| The level of detail is appropriate.                   | 4,8    | 4,8     |
| The structure of this part of the platform was clear. | 4,7    | 4,8     |