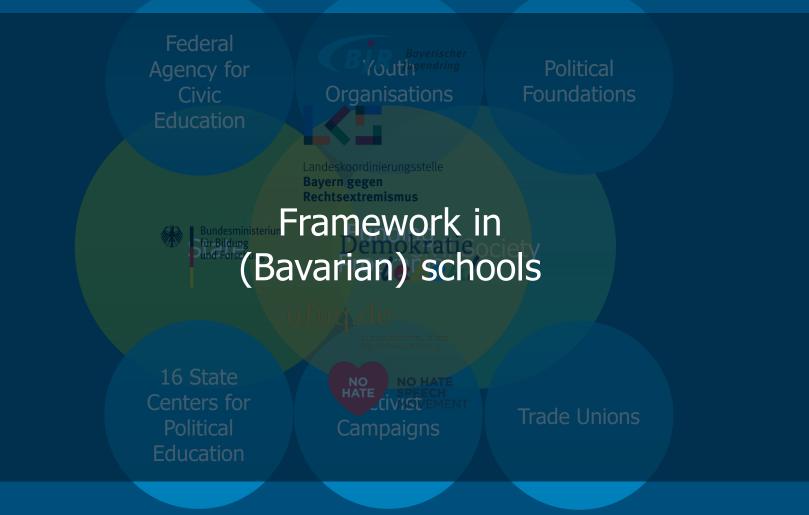

guiding premises

Bayerische Landeszentrale für politische Bildungsarbeit

historical obligation "Democracy needs Democrats" (F. Ebert) **Political Education** no indoctrination controversy enable judgment convey knowledge participant-oriented approach encourage participation