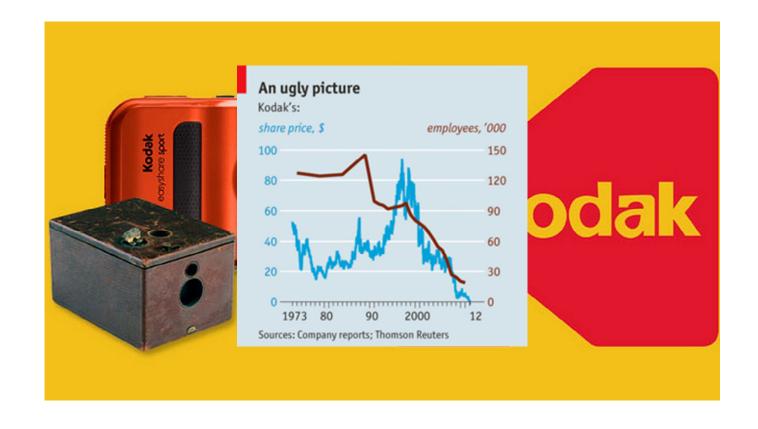

### **AUTONOMOUS SHIPPING**

- Damen is making its first steps towards autonomous vessels.....
- But is this really the future? Why should we be interested?

"New idea, creative thoughts, new imaginations in form of device or method"

#### **AUTONOMOUS SHIPPING**

- Damen is making its first steps towards autonomous vessels.....
- But is this really the future? Why should we be interested?
- The answer is clear: in order to survive, we **must** be interested