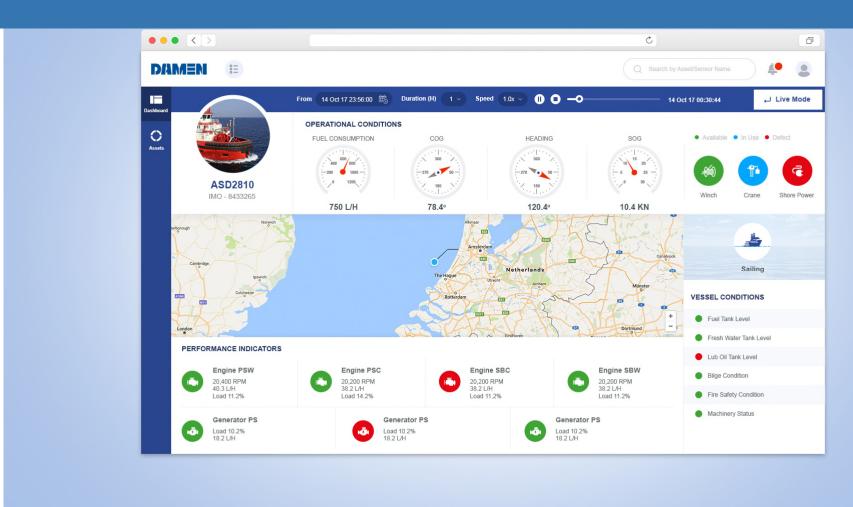

### STEP 4: PROCESS & VISUALIZE THE INFORMATION

### DAMEN DIGITAL: CONNECTED VESSELS