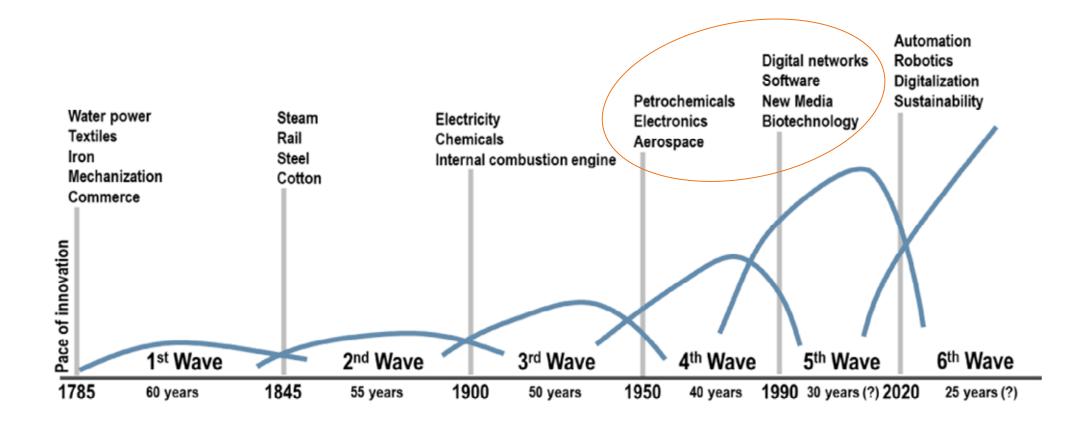

### **AUTONOMOUS SHIPPING**

- Damen is making its first steps towards autonomous vessels.....
- But is this really the future? Why should we be interested?

"New idea, creative thoughts, new imaginations in form of device or method"

#### **AUTONOMOUS SHIPPING**

- Damen is making its first steps towards autonomous vessels.....
- But is this really the future? Why should we be interested?
- The answer is clear: in order to survive, we **must** be interested