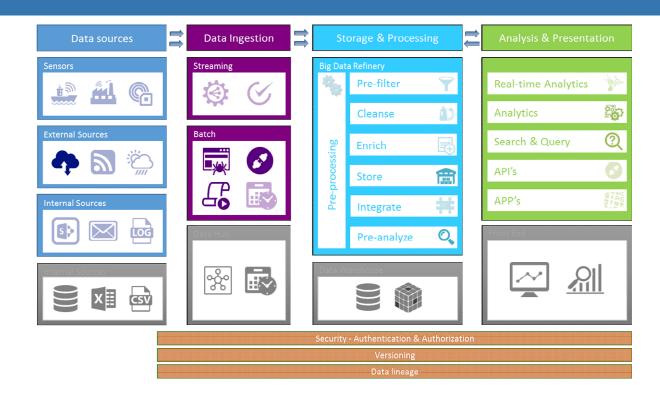

### **AUTONOMOUS SHIPPING: HOW?**

Damen analytics portfolio

#### **AUTONOMOUS SHIPPING: HOW?**

STEP 1: CONNECTING THE VESSEL TO THE CLOUD

STEP 2: TRANSFER DATA TO INFORMATION

STEP 3: ENRICH THE VALUE BY ADDITIONAL DATA TRANSFER

STEP 4: PROCESS & VISUALIZE THE INFORMATION

STEP 5: PROVIDE ADVICE BASED ON THE INFORMATION

STEP 6: ACT BASED ON THE INFORMATION