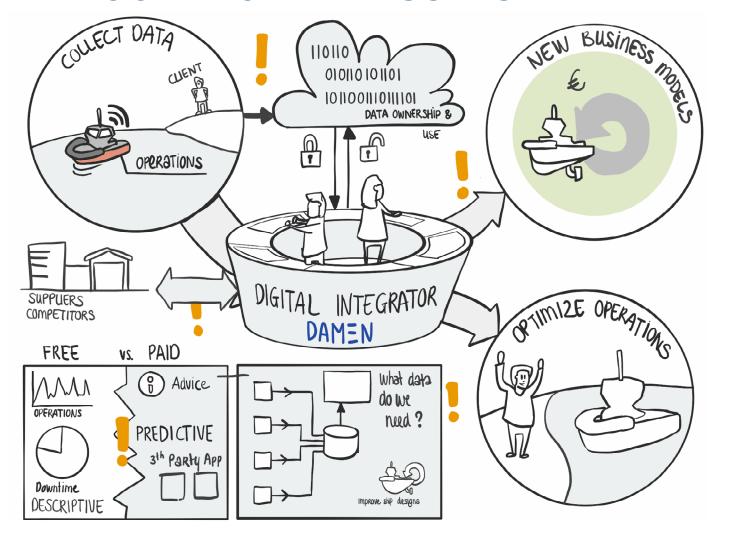

### **AUTONOMOUS SHIPPING: HOW?**

Damen analytics portfolio

#### **AUTONOMOUS SHIPPING: HOW?**

STEP 1: CONNECTING THE VESSEL TO THE CLOUD

STEP 2: TRANSFER DATA TO INFORMATION

STEP 3: ENRICH THE VALUE BY ADDITIONAL DATA TRANSFER

STEP 4: PROCESS & VISUALIZE THE INFORMATION

STEP 5: PROVIDE ADVICE BASED ON THE INFORMATION

STEP 6: ACT BASED ON THE INFORMATION