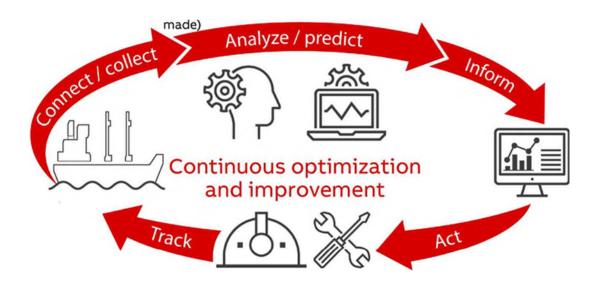

#### **AUTONOMOUS SHIPPING: HOW?**

STEP 1: CONNECTING THE VESSEL TO THE CLOUD

STEP 2: TRANSFER DATA TO INFORMATION

STEP 3: ENRICH THE VALUE BY ADDITIONAL DATA TRANSFER

STEP 4: PROCESS & VISUALIZE THE INFORMATION

STEP 5: PROVIDE ADVICE BASED ON THE INFORMATION

STEP 6: ACT BASED ON THE INFORMATION