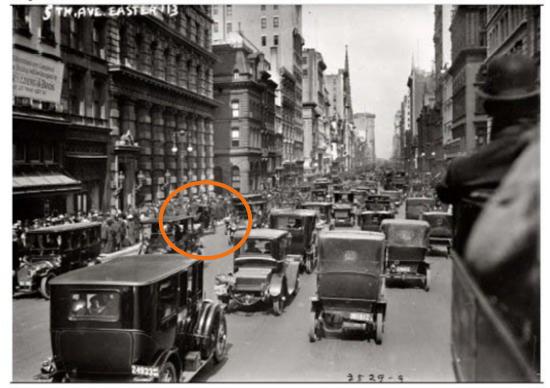

The application of better solutions that meet new requirements, unarticulated needs, or existing market needs.

Easter morning 1913: 5<sup>th</sup> Ave, New York City. Spot the horse.

Source: George Grantham Bain Collection.