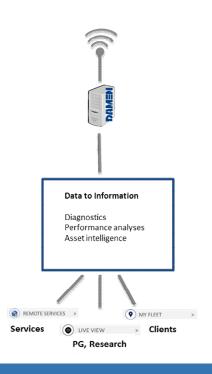

ing 1913: 5<sup>th</sup> Ave, New York City. Spot the horse.



Source: George Grantham Bain Collection.

Source: US National Archives.











#### **AUTONOMOUS SHIPPING**

- Damen is making its first steps towards autonomous vessels.....
- But is this really the future? Why should we be interested?
- The answer is clear: in order to survive, we **must** be interested



### **AUTONOMOUS SHIPPING: HOW?**



Damen analytics portfolio



#### **AUTONOMOUS SHIPPING: HOW?**

STEP 1: CONNECTING THE VESSEL TO THE CLOUD

STEP 2: TRANSFER DATA TO INFORMATION

STEP 3: ENRICH THE VALUE BY ADDITIONAL DATA TRANSFER

STEP 4: PROCESS & VISUALIZE THE INFORMATION

STEP 5: PROVIDE ADVICE BASED ON THE INFORMATION

STEP 6: ACT BASED ON THE INFORMATION



### STEP 1: CONNECTING THE VESSEL TO THE CLOUD





## SELECTING THE RIGHT GATEWAY SOLUTION



### STEP 2: TRANSFER DATA TO INFORMATION





### STEP 3: ENRICH THE VALUE BY ADDITIONAL DATA TRANSFER





### STEP 4: PROCESS & VISUALIZE THE INFORMATION





## STEP 5: PROVIDE ADVICE BASED ON THE INFORMATION



## PROVIDE ADVICE FROM SHORE



# STEP 6: ACT BASED ON THE INFORMATION





# **DECISION SUPPORT / DECISION AUTOMATION**



### DAMEN DIGITAL: CONNECTED VESSELS





### **CONCLUSION**

- Embrace new technologies and innovations
- Outside-in approach
- We are ready for the future