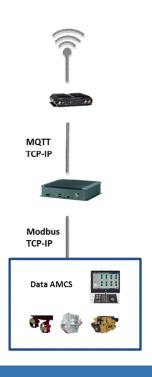

### STEP 1: CONNECTING THE VESSEL TO THE CLOUD

## SELECTING THE RIGHT GATEWAY SOLUTION