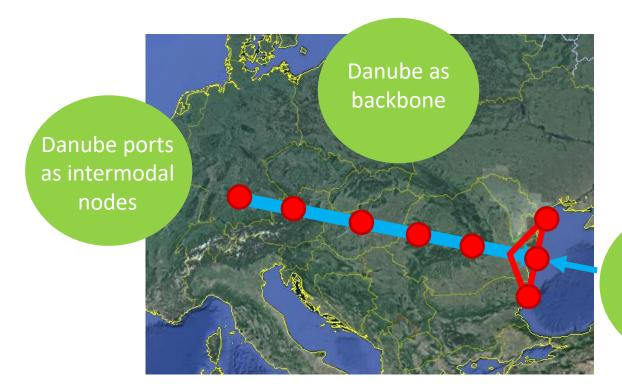

Regional and Transport Development in the Danube-Black Sea Region towards a Transnational Multiport Gateway Region

preparation and promotion of the Danube-Black Sea region as the gateway for sustainable and environmentally-friendly freight transport between Central Europe and the Black Sea, the Caspian region and the Far East

## DBS - Roadmap

Services

Organisation/ Cooperation Marketing

Legal Framework Innovation /Technology Business Development

High-quality accessibility

Comprehensive accessibility (last mile)

Reliable accessibility (parallel routes, navigability)

Intermodal hub (infra.)

Intermodal hub (service)

Logistic centre

Storage facilities

Special services

Shared information (capacities, interlinks, RIS)

Joint service offers (one-stopshop, emergency services)

Joint planning