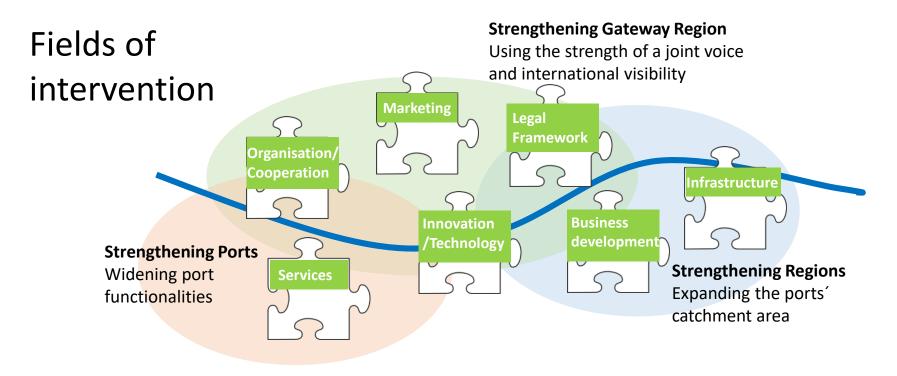

#### Strengthening Gateway Region

Using the strength of a joint voice and international visibility

#### **Strengthening Ports**

Widening port functionalities

#### **Strengthening Regions**

Expanding the ports' catchment area