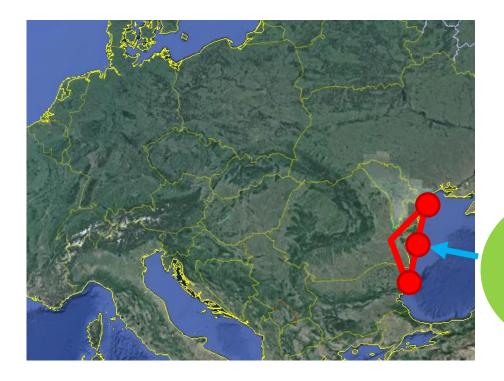

Regional and Transport Development in the Danube-Black Sea Region towards a Transnational Multiport Gateway Region

preparation and promotion of the Danube-Black Sea region as the gateway for sustainable and environmentally-friendly freight transport between Central Europe and the Black Sea, the Caspian region and the Far East