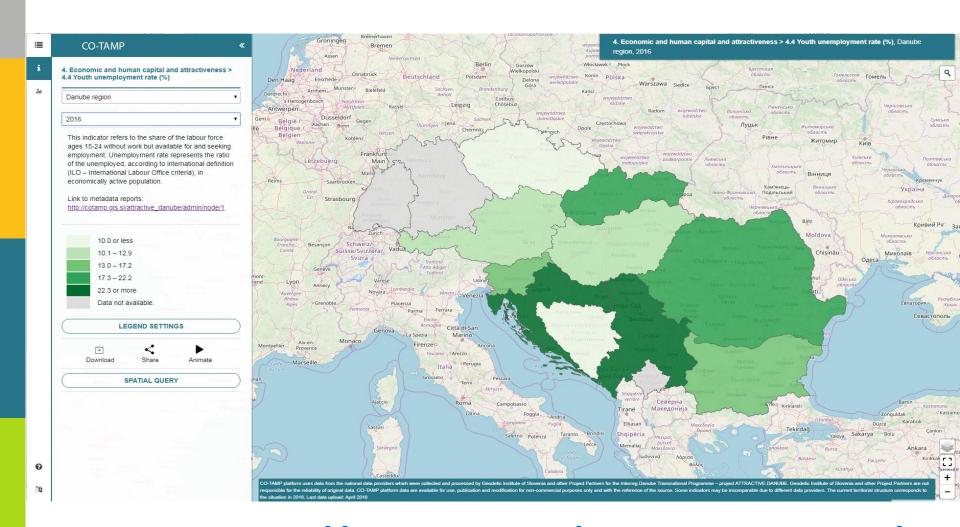

# TOOLS - WEB PLATFORMS TO PRESENT, ANALYSE TA INDICATORS

http://cotamp.gis.si/attractive\_danube/

## Territorial Attractiveness Atlas

In the Territorial Attractiveness Atlas transnational indicators are presented through:

- Maps
- metadata
- Descriptions
- Indicator's data tables