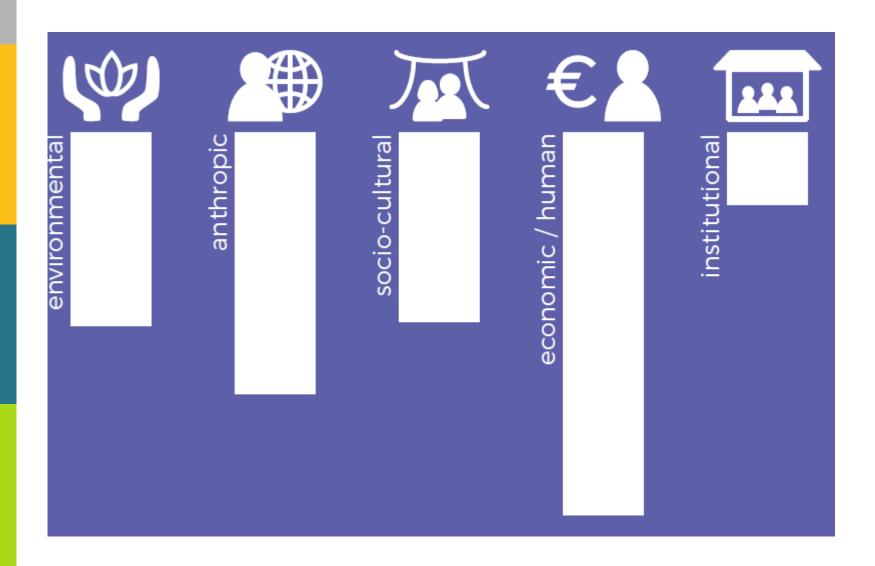

#### TERRITORIAL CAPITALS and ASSETS

- Environmental
- Antropic
- Socio-cutural
- Economic-human
- Institutional

Concept of attractiveness
Two different orientations

# TERRITORIAL CAPITALS - INDICATORS

| No. | Territorial asset             | Indicator<br>ENVIRONMETAL CAPITAL                                                                                   | Target group                                                                                                                                                                                                                                                                                                                                                                                                                                                                                                                                                                                                                                                                                                                                                                                                                                                                                                                                                                                                                                                                                                                                                                                                                                                                                                                                                                                                                                                                                                                                                                                                                                                                                                                                                                                                                                                                                                                                                                                                                                                                                                                   |
|-----|-------------------------------|---------------------------------------------------------------------------------------------------------------------|--------------------------------------------------------------------------------------------------------------------------------------------------------------------------------------------------------------------------------------------------------------------------------------------------------------------------------------------------------------------------------------------------------------------------------------------------------------------------------------------------------------------------------------------------------------------------------------------------------------------------------------------------------------------------------------------------------------------------------------------------------------------------------------------------------------------------------------------------------------------------------------------------------------------------------------------------------------------------------------------------------------------------------------------------------------------------------------------------------------------------------------------------------------------------------------------------------------------------------------------------------------------------------------------------------------------------------------------------------------------------------------------------------------------------------------------------------------------------------------------------------------------------------------------------------------------------------------------------------------------------------------------------------------------------------------------------------------------------------------------------------------------------------------------------------------------------------------------------------------------------------------------------------------------------------------------------------------------------------------------------------------------------------------------------------------------------------------------------------------------------------|
| 1   |                               | Air pollution: Ozone concentration                                                                                  | _                                                                                                                                                                                                                                                                                                                                                                                                                                                                                                                                                                                                                                                                                                                                                                                                                                                                                                                                                                                                                                                                                                                                                                                                                                                                                                                                                                                                                                                                                                                                                                                                                                                                                                                                                                                                                                                                                                                                                                                                                                                                                                                              |
| 2   | Environmental quality         | Population connected to urban waste water treatment with at Tourists, Residents, Migrants least secondary treatment |                                                                                                                                                                                                                                                                                                                                                                                                                                                                                                                                                                                                                                                                                                                                                                                                                                                                                                                                                                                                                                                                                                                                                                                                                                                                                                                                                                                                                                                                                                                                                                                                                                                                                                                                                                                                                                                                                                                                                                                                                                                                                                                                |
| 3   | Natural resources and energy  | Electricity generated from renewable sources                                                                        | -Companies/Investments, Residents                                                                                                                                                                                                                                                                                                                                                                                                                                                                                                                                                                                                                                                                                                                                                                                                                                                                                                                                                                                                                                                                                                                                                                                                                                                                                                                                                                                                                                                                                                                                                                                                                                                                                                                                                                                                                                                                                                                                                                                                                                                                                              |
| 4   |                               | Consumption of water per capita                                                                                     |                                                                                                                                                                                                                                                                                                                                                                                                                                                                                                                                                                                                                                                                                                                                                                                                                                                                                                                                                                                                                                                                                                                                                                                                                                                                                                                                                                                                                                                                                                                                                                                                                                                                                                                                                                                                                                                                                                                                                                                                                                                                                                                                |
|     |                               | ANTHROPIC CAPITAL                                                                                                   |                                                                                                                                                                                                                                                                                                                                                                                                                                                                                                                                                                                                                                                                                                                                                                                                                                                                                                                                                                                                                                                                                                                                                                                                                                                                                                                                                                                                                                                                                                                                                                                                                                                                                                                                                                                                                                                                                                                                                                                                                                                                                                                                |
| 5   | Landscape quality             | indscape quality % of terrestrial area protected (total and by ecological region) Tourists, Residents               |                                                                                                                                                                                                                                                                                                                                                                                                                                                                                                                                                                                                                                                                                                                                                                                                                                                                                                                                                                                                                                                                                                                                                                                                                                                                                                                                                                                                                                                                                                                                                                                                                                                                                                                                                                                                                                                                                                                                                                                                                                                                                                                                |
| 6   | Infrastructures               | Population (or households) with accessibility to high-speed broadband (1 Mbit/second up and down)                   | Companies/Investments, Tourists, Residents, Migrants                                                                                                                                                                                                                                                                                                                                                                                                                                                                                                                                                                                                                                                                                                                                                                                                                                                                                                                                                                                                                                                                                                                                                                                                                                                                                                                                                                                                                                                                                                                                                                                                                                                                                                                                                                                                                                                                                                                                                                                                                                                                           |
|     |                               | SOCIO-CULTURAL CAPITAL                                                                                              |                                                                                                                                                                                                                                                                                                                                                                                                                                                                                                                                                                                                                                                                                                                                                                                                                                                                                                                                                                                                                                                                                                                                                                                                                                                                                                                                                                                                                                                                                                                                                                                                                                                                                                                                                                                                                                                                                                                                                                                                                                                                                                                                |
| 7   | Culture                       | European cultural sites on the Unesco World Heritage List, 2010                                                     | Tourists, Residents, Migrants                                                                                                                                                                                                                                                                                                                                                                                                                                                                                                                                                                                                                                                                                                                                                                                                                                                                                                                                                                                                                                                                                                                                                                                                                                                                                                                                                                                                                                                                                                                                                                                                                                                                                                                                                                                                                                                                                                                                                                                                                                                                                                  |
| 8   | <br>—Quality of life          | Life expectancy at birth by sex (Europe 2020 indicator)                                                             | Companies/Investments, Tourists, Residents, Migrants                                                                                                                                                                                                                                                                                                                                                                                                                                                                                                                                                                                                                                                                                                                                                                                                                                                                                                                                                                                                                                                                                                                                                                                                                                                                                                                                                                                                                                                                                                                                                                                                                                                                                                                                                                                                                                                                                                                                                                                                                                                                           |
| 9   |                               | Gross disposable household income                                                                                   |                                                                                                                                                                                                                                                                                                                                                                                                                                                                                                                                                                                                                                                                                                                                                                                                                                                                                                                                                                                                                                                                                                                                                                                                                                                                                                                                                                                                                                                                                                                                                                                                                                                                                                                                                                                                                                                                                                                                                                                                                                                                                                                                |
| 10  |                               | People at risk of poverty or social exclusion (Europe 2020 indicator) or % in risk of poverty                       |                                                                                                                                                                                                                                                                                                                                                                                                                                                                                                                                                                                                                                                                                                                                                                                                                                                                                                                                                                                                                                                                                                                                                                                                                                                                                                                                                                                                                                                                                                                                                                                                                                                                                                                                                                                                                                                                                                                                                                                                                                                                                                                                |
|     |                               | ECONOMIC/HUMAN CAPITAL                                                                                              |                                                                                                                                                                                                                                                                                                                                                                                                                                                                                                                                                                                                                                                                                                                                                                                                                                                                                                                                                                                                                                                                                                                                                                                                                                                                                                                                                                                                                                                                                                                                                                                                                                                                                                                                                                                                                                                                                                                                                                                                                                                                                                                                |
| 11  | Knowledge & Innovation        | Population aged 25-64 with tertiary education                                                                       | Companies/Investments, Residents, Migrants                                                                                                                                                                                                                                                                                                                                                                                                                                                                                                                                                                                                                                                                                                                                                                                                                                                                                                                                                                                                                                                                                                                                                                                                                                                                                                                                                                                                                                                                                                                                                                                                                                                                                                                                                                                                                                                                                                                                                                                                                                                                                     |
| 12  |                               | nResearch & Experimental Development expenditure as % of GDP (Europe 2020 indicator)                                |                                                                                                                                                                                                                                                                                                                                                                                                                                                                                                                                                                                                                                                                                                                                                                                                                                                                                                                                                                                                                                                                                                                                                                                                                                                                                                                                                                                                                                                                                                                                                                                                                                                                                                                                                                                                                                                                                                                                                                                                                                                                                                                                |
| 13  | _Employment                   | Employment rate 20-64 years by sex [%] (regional) (Europe 2020 indicator)                                           | Companies/Investments, Residents, –Migrants                                                                                                                                                                                                                                                                                                                                                                                                                                                                                                                                                                                                                                                                                                                                                                                                                                                                                                                                                                                                                                                                                                                                                                                                                                                                                                                                                                                                                                                                                                                                                                                                                                                                                                                                                                                                                                                                                                                                                                                                                                                                                    |
| 14  |                               | Youth unemployment rate                                                                                             |                                                                                                                                                                                                                                                                                                                                                                                                                                                                                                                                                                                                                                                                                                                                                                                                                                                                                                                                                                                                                                                                                                                                                                                                                                                                                                                                                                                                                                                                                                                                                                                                                                                                                                                                                                                                                                                                                                                                                                                                                                                                                                                                |
| 15  | Specializations / Key sectors | Share of employment by sector                                                                                       | Companies/Investments                                                                                                                                                                                                                                                                                                                                                                                                                                                                                                                                                                                                                                                                                                                                                                                                                                                                                                                                                                                                                                                                                                                                                                                                                                                                                                                                                                                                                                                                                                                                                                                                                                                                                                                                                                                                                                                                                                                                                                                                                                                                                                          |
| 16  | -Tourism                      | Number of overnight stays of tourists per capita per year                                                           | -Companies/Investments, Tourists                                                                                                                                                                                                                                                                                                                                                                                                                                                                                                                                                                                                                                                                                                                                                                                                                                                                                                                                                                                                                                                                                                                                                                                                                                                                                                                                                                                                                                                                                                                                                                                                                                                                                                                                                                                                                                                                                                                                                                                                                                                                                               |
| 17  |                               | Share of tourism related employment in total employment                                                             |                                                                                                                                                                                                                                                                                                                                                                                                                                                                                                                                                                                                                                                                                                                                                                                                                                                                                                                                                                                                                                                                                                                                                                                                                                                                                                                                                                                                                                                                                                                                                                                                                                                                                                                                                                                                                                                                                                                                                                                                                                                                                                                                |
| 18  | Investment Promotion          | % of GDP of foreign direct investment                                                                               | Companies/Investments, Migrants                                                                                                                                                                                                                                                                                                                                                                                                                                                                                                                                                                                                                                                                                                                                                                                                                                                                                                                                                                                                                                                                                                                                                                                                                                                                                                                                                                                                                                                                                                                                                                                                                                                                                                                                                                                                                                                                                                                                                                                                                                                                                                |
| 19  | Population                    | Population growth rate                                                                                              | Residents, Migrants                                                                                                                                                                                                                                                                                                                                                                                                                                                                                                                                                                                                                                                                                                                                                                                                                                                                                                                                                                                                                                                                                                                                                                                                                                                                                                                                                                                                                                                                                                                                                                                                                                                                                                                                                                                                                                                                                                                                                                                                                                                                                                            |
| 20  |                               | % of population in age 20-64 years                                                                                  |                                                                                                                                                                                                                                                                                                                                                                                                                                                                                                                                                                                                                                                                                                                                                                                                                                                                                                                                                                                                                                                                                                                                                                                                                                                                                                                                                                                                                                                                                                                                                                                                                                                                                                                                                                                                                                                                                                                                                                                                                                                                                                                                |
| 21  |                               | Ageing index                                                                                                        |                                                                                                                                                                                                                                                                                                                                                                                                                                                                                                                                                                                                                                                                                                                                                                                                                                                                                                                                                                                                                                                                                                                                                                                                                                                                                                                                                                                                                                                                                                                                                                                                                                                                                                                                                                                                                                                                                                                                                                                                                                                                                                                                |
| 00  | International adds            | INSTITUTIONAL CAPITAL                                                                                               | Occupation (Insurant and Insulant and Insula |
| 22  | International relations       | Number of foreign students and/or professors                                                                        | Companies/Investments, Migrants                                                                                                                                                                                                                                                                                                                                                                                                                                                                                                                                                                                                                                                                                                                                                                                                                                                                                                                                                                                                                                                                                                                                                                                                                                                                                                                                                                                                                                                                                                                                                                                                                                                                                                                                                                                                                                                                                                                                                                                                                                                                                                |