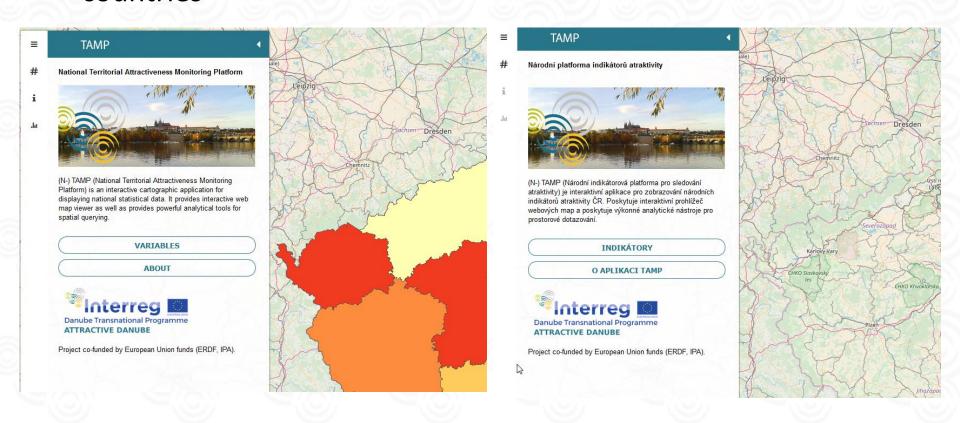

#### **National TAMP**

On NUTS 1-2-3 or LAU 1-2 level

22 transnational TA indicators

+

country-specific TA indicators

CO-TAMP

On NUTS 0 or national level

**Update**d 22 transnational TA indicators

## NATIONAL PLATFORM - TAMP

- TAMP'S are the most important output of National Workshops presenting <u>specific national TA indicators</u>
- 11 TAMP's were established at the Danube partner's countries