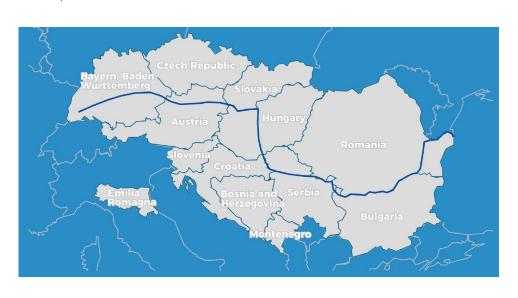

# ABOUT PROJECT

- The 1st Call of DTP
  - Priority: Well-governed Danube Region
  - Specific objective: Improve institutional capacities to tackle major social challenges
- Project duration: January, 2017 Jun, 2019
- Total budget: EUR 1,860,000.00
- 11 Danube countries with 12 financing PPs
  - Slovenia (Geodetic Institute of Slovenia LP)
  - Hungary (Lechner Ltd., EMFIE)
  - Czech Republic (CENIA)
  - Slovakia (TUKE)
  - Germany (aifora GmbH)
  - Bulgaria (BIFORUM)
  - Romania (URBASOFIA)
  - Serbia (IAUS)
  - Croatia (KCKZZ)
  - Montenegro (ISSP)
  - Bosnia and Herzegovina (FMPU)