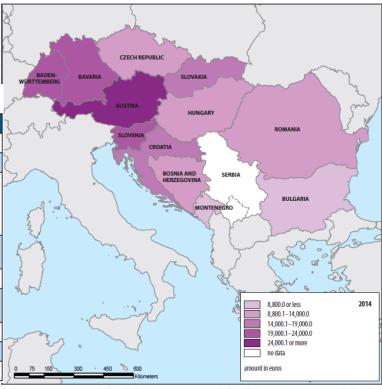

#### Gross disposable household income

| Name                                 | Gross disposable household income                                                                                                                                                                                                                                                                                                                        |  |
|--------------------------------------|----------------------------------------------------------------------------------------------------------------------------------------------------------------------------------------------------------------------------------------------------------------------------------------------------------------------------------------------------------|--|
| Asset                                | Quality of life                                                                                                                                                                                                                                                                                                                                          |  |
| Capital                              | Socio-cultural capital                                                                                                                                                                                                                                                                                                                                   |  |
| Definition                           | The indicator (GDHI) is the amount of money that individuals (i.e. the household) have available for spending or saving. This is money left after expenditure associated with income, e.g. taxes and social contributions, property ownership and provision for future pension income. It is calculated gross of any deductions for capital consumption. |  |
| Purpose                              | This indicator measures the welfare of residence population in a region and reflect the level of poverty.                                                                                                                                                                                                                                                |  |
| Determination                        | Amount in euros                                                                                                                                                                                                                                                                                                                                          |  |
| Maintenance/<br>publishing frequency | Annual                                                                                                                                                                                                                                                                                                                                                   |  |
| Data source                          | EUROSTAT, OECD, national, regional                                                                                                                                                                                                                                                                                                                       |  |
| Geographic name                      | Country/Region                                                                                                                                                                                                                                                                                                                                           |  |
| Spatial level                        | National/Regional                                                                                                                                                                                                                                                                                                                                        |  |
| 11-11                                | NEW                                                                                                                                                                                                                                                                                                                  |  |