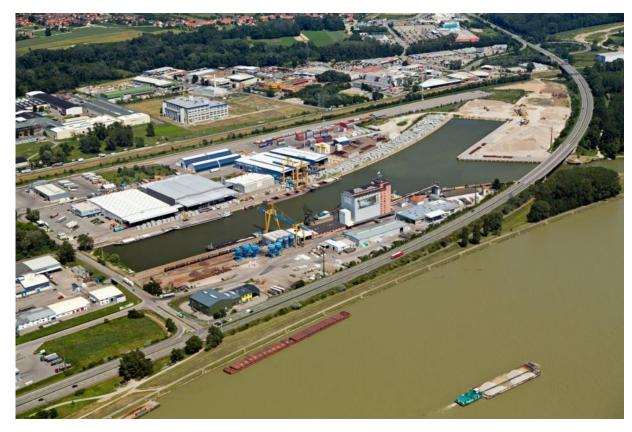

#### MIERKA DONAUHAFEN K R E M S Mierka Donauhafen Krems / AUSTRIA

- Custom-made solutions
- Wide range of services and products
- Trimodality
- 75 years of experience
- Experienced Team
- Total handling 1.4 million metric tons per year