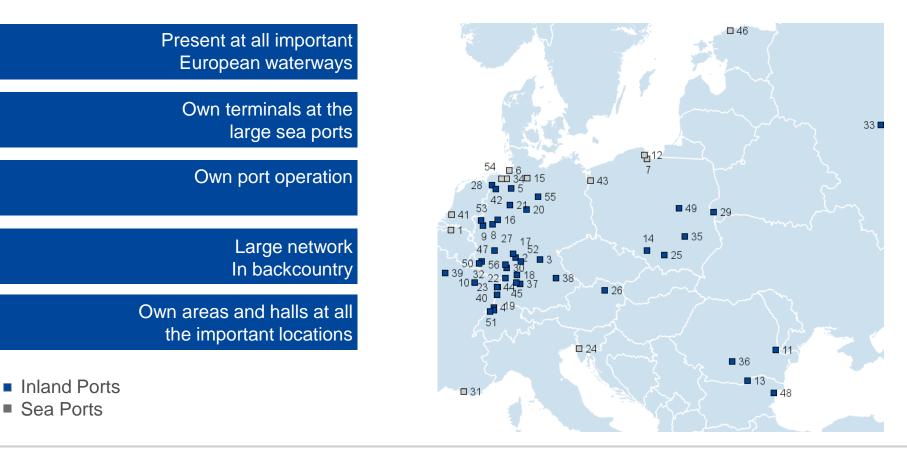

Together with Passion



# Rhenus Logistics' activities in the Danube region

Danube Ports Policy Day, Budapest

18 October 2017 Gerhard Gussmagg







# WE BELONG TO A STRONG, SERVICE ORIENTED, FAMILY



WORKING FOR THE FUTURE

## WATER-/LIFECYCLE

Public/private partnership / Company partnership Disposal and recycling / Plants and production

6.1 bn €

33,000

#### - RHENUS LOGISTICS

# **SARIA**<sup>®</sup>

### LOGISTICS

Contract Logistics / Freight Logistics Port Logistics / Public Transport

28,000

**4.8**bn €

## **BIO-INDUSTRY**

Food additives / Preliminary products for animal feed Cosmetics additives / New energies / Fertilisers

11<sup>9,000</sup> 2.0 bn €



## Our locations in Sea- and Inland Ports





#### MIERKA DONAUHAFEN K R E M S Mierka Donauhafen Krems / AUSTRIA



- Custom-made solutions
- Wide range of services and products
- Trimodality
- 75 years of experience
- Experienced Team
- Total handling 1.4 million metric tons per year



# Rhenus Mierka Danube Shipping



4 locations: Regensburg, Krems, Belgrade, Constanta Transportvolume abt 1 mio to p.a.

#### Danube capacities:

3 covered convoys each abt. 10.000 tons cap.1 open convoy abt. 8.000 tons cap.Several self propelled vessels of long-term partners

#### ARA / Danube transport:

10 motor cargo vessels (110 - 135m) + via partner network access to more than 70 other vessels

**Rhenus Partnership** – cooperation with one of the leading companies in river shipping on Western European waterways





# $\underbrace{ \text{MI