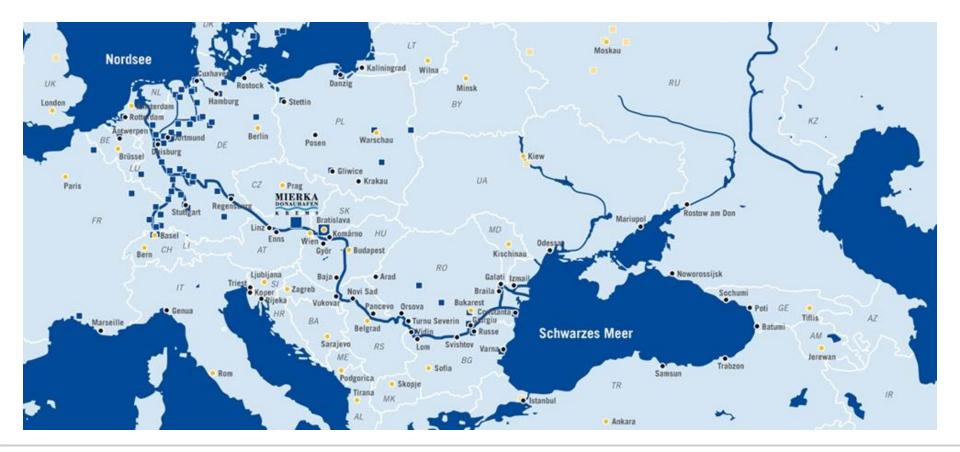

# Rhenus Logistics' activities in the Danube region

Danube Ports Policy Day, Budapest

18 October 2017 Gerhard Gussmagg

# Rhenus Mierka Danube Shipping

4 locations: Regensburg, Krems, Belgrade, Constanta Transportvolume abt 1 mio to p.a.