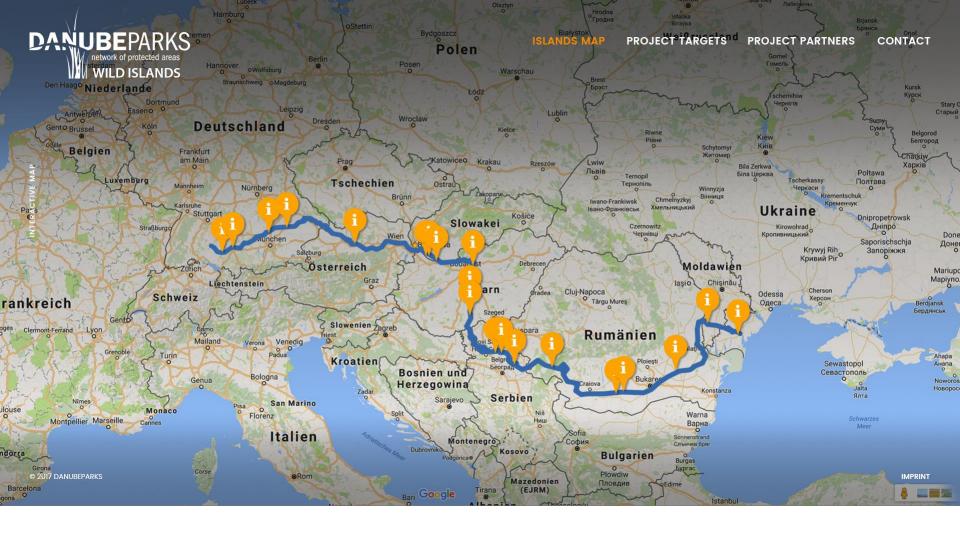

## Section 2: Interacitve Map

The islands are marked with pins

### Island marker

More information by click on marker