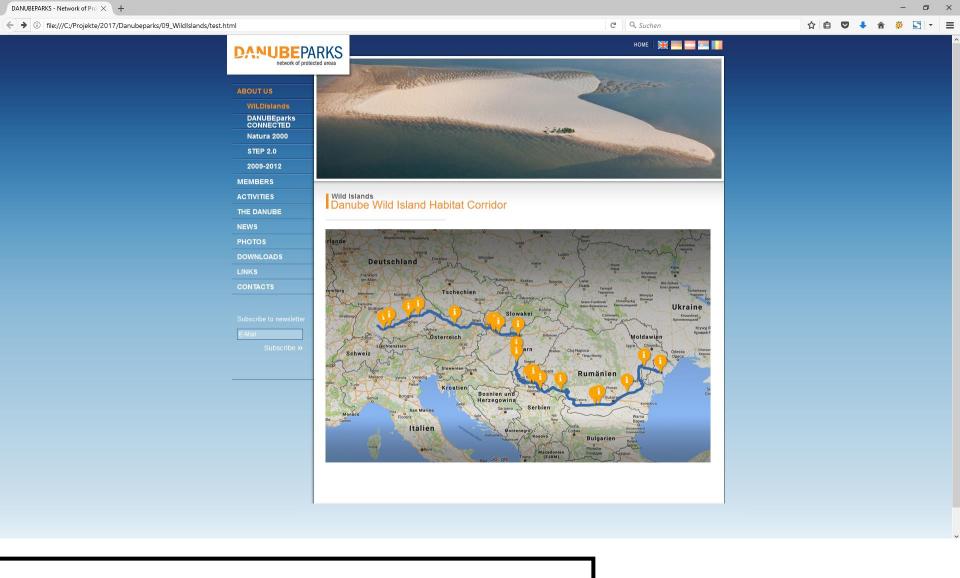

## Section 2: Interacitve Map

The islands are marked with pins

# Subpage

Full integration of the interactive map