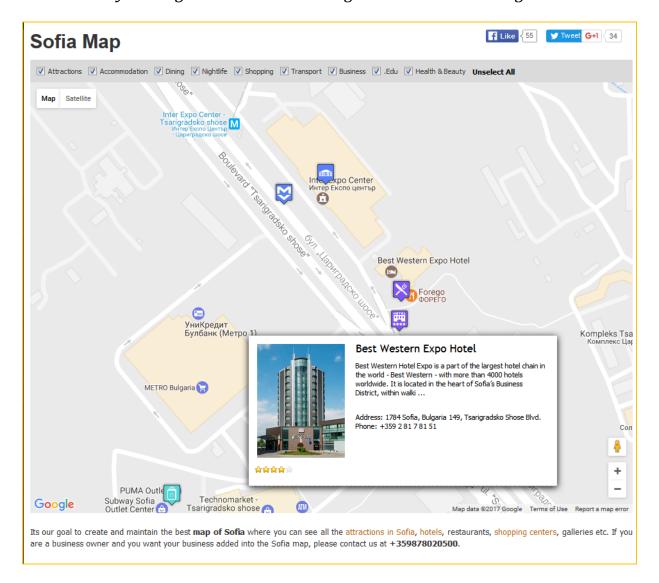

### LOCATION OF THE KICK-OFF CONFERENCE

Hotel Best Western Expo Sofia 149, Tsarigradsko Shose, 1784 Sofija, Bulgaria

reachable by underground line M2 leaving at station "IEC Tsarigradsko shose"

**Registration link:** 